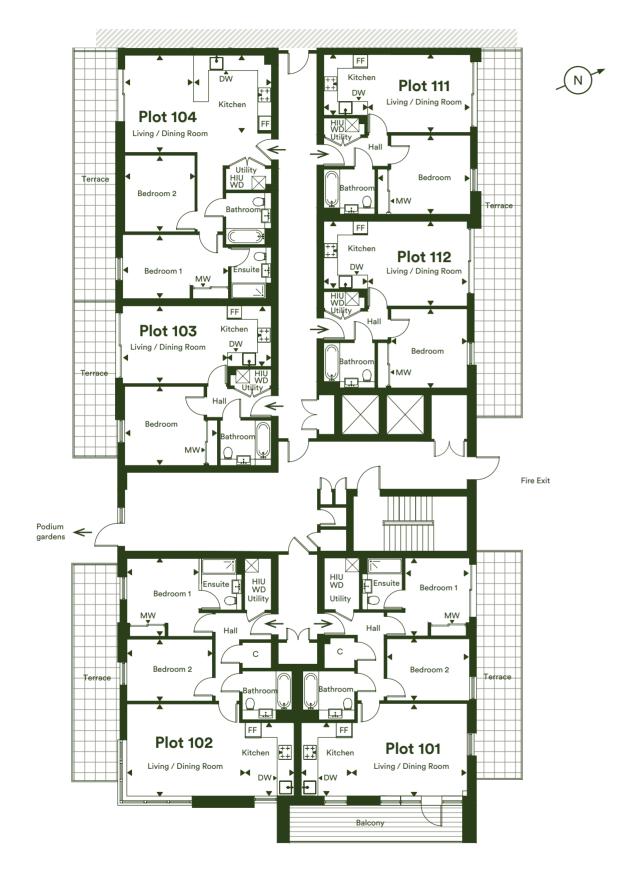

## **First Floor**

Plots 101, 102, 103, 104, 111 & 112

FF - Fridge/Freezer | MW - Mirrored Wardrobe | DW - Dishwasher
HIU - Heat Interface Unit | WD - Washer Dryer | C - Cupboard

Tenth Floor
Ninth Floor
Eighth Floor
Seventh Floor
Sixth Floor
Fifth Floor
Fourth Floor
Third Floor
Second Floor
First Floor
Ground Floor

#### Plot 101 - 2 Bedroom Apartment

| Living/Dining Room  | 4.90m x 4.05m      | 16'1" x 13'3"      |
|---------------------|--------------------|--------------------|
| Kitchen             | 2.30m x 3.20m      | 7'7" x 10'6"       |
| Bedroom 1           | 3.19m x 3.40m      | 10'1" x 11'2"      |
| Bedroom 2           | 3.85m x 2.70m      | 12'8" x 8'10"      |
| Total Internal Area | 70.2m <sup>2</sup> | 755ft²             |
| Terrace             | 19m²               | 240ft <sup>2</sup> |
| Ralcony             | 11 1m <sup>2</sup> | 119ft <sup>2</sup> |

## Plot 104 - 2 Bedroom Apartment

| Living/Dining Room  | 3.64m x 4.24m | 11'11" x 13'11"    |
|---------------------|---------------|--------------------|
| Kitchen             | 2.57m x 3.28m | 8' 5" x 10'9"      |
| Bedroom 1           | 4.43m x 2.80m | 14'6" x 9'2"       |
| Bedroom 2           | 2.96m x 3.34m | 9'9" x 10'11"      |
| Total Internal Area | 66m²          | 710ft²             |
| Terrace             | 18m²          | 193ft <sup>2</sup> |

#### Plot 102 - 2 Bedroom Apartment

| Living/Dining Room  | 5.23m x 4.02m      | 17'2" x 13'2" |
|---------------------|--------------------|---------------|
| Kitchen             | 1.97m x 3.18m      | 6'6" x 10'5"  |
| Bedroom 1           | 3.08m x 3.40m      | 10'1" x 11'2" |
| Bedroom 2           | 3.87m x 2.70m      | 12'8" x 8'10" |
| Total Internal Area | 70.2m <sup>2</sup> | 755ft²        |
| Terrace             | 18.3m²             | 196ft²        |
|                     |                    |               |

#### Plot 111 - 1 Bedroom Apartment

| Living/Dining Room  | 4.26m x 3.40m      | 14'0" x 11'2"      |
|---------------------|--------------------|--------------------|
| Kitchen             | 1.95m x 2.65m      | 6'5" x 8'8"        |
| Bedroom             | 3.91m x 3.45m      | 12'10" x 11'4"     |
| Total Internal Area | 43.4m²             | 467ft <sup>2</sup> |
| Terrace             | 11.6m <sup>2</sup> | 124ft <sup>2</sup> |

#### Plot 103 - 1 Bedroom Apartment

| Terrace             | 11.6m <sup>2</sup> | 124ft <sup>2</sup> |  |
|---------------------|--------------------|--------------------|--|
| Total Internal Area | 43.4m²             | 467ft <sup>2</sup> |  |
| Bedroom             | 3.91m x 3.45m      | 12'10" x 11'4"     |  |
| Kitchen             | 1.95m x 2.65m      | 6'5" x 8'8"        |  |
| Living/Dining Room  | 4.26m x 3.40m      | 14'0" x 11'2"      |  |
|                     |                    |                    |  |

#### Plot 112 - 1 Bedroom Apartment

| 4.42m x 3.68m | 14'6" x 12'1"                                      |
|---------------|----------------------------------------------------|
| 1.79m x 2.93m | 5'10" x 9'7"                                       |
| 3.91m x 3.45m | 12'10" x 11'4"                                     |
| 45m²          | 484ft <sup>2</sup>                                 |
| 14.9m²        | 182ft <sup>2</sup>                                 |
|               | 1.79m x 2.93m<br>3.91m x 3.45m<br>45m <sup>2</sup> |