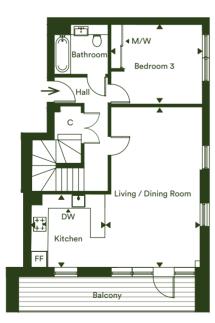

# Plot 901 - 3 Bedroom Duplex Apartment Lower Floor

| Living/Dining Room | 6.84m x 3.80m | 22'5" x 12'6"" |
|--------------------|---------------|----------------|
| Kitchen            | 3.40m x 2.93m | 11'2" x 9'7"   |
| Bedroom 3          | 3.91m x 3.40m | 12'10" x 11'2" |
| Balcony            | 16m²          | 172ft²         |

#### Plot 901 - 3 Bedroom Duplex Apartment

| Living/Dining Room  | 6.84m x 3.80m | 22' 5" x 12'6"" |
|---------------------|---------------|-----------------|
| Kitchen             | 3.40m x 2.93m | 11'2" x 9'7"    |
| Bedroom 1           | 6.13m x 3.35m | 20'1" x 11'0"   |
| Bedroom 2           | 3.86m x 3.83m | 12'8" x 12'7"   |
| Bedroom 3           | 3.91m x 3.40m | 12'10" x 11'2"  |
| Dressing room       | 3.18m x 2.07m | 10'5" x 6'9"    |
| Utility             | 3.20m x 1.73m | 10'6" x 5'8"    |
| Total Internal Area | 136.4m²       | 1468ft²         |
| Balcony             | 16m²          | 172ft²          |
| Terrace             | 66.9m²        | 720ft²          |
|                     |               |                 |