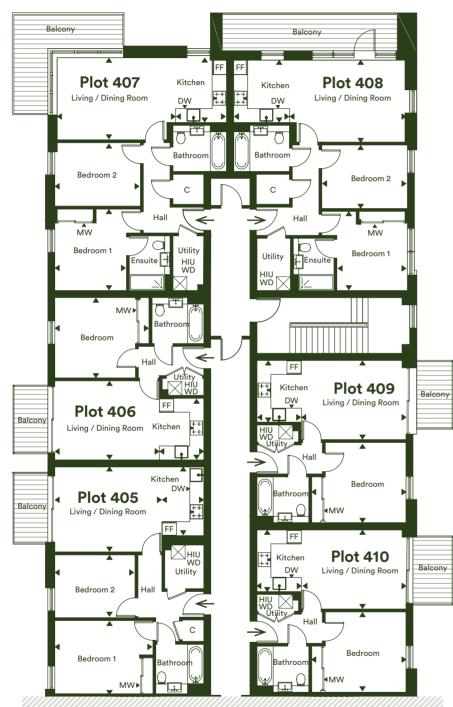

## **Fourth Floor**

Plots 405, 406, 407, 408, 409 & 410

FF - Fridge/Freezer | MW - Mirrored Wardrobe | DW - Dishwasher HIU - Heat Interface Unit | WD - Washer Dryer | C - Cupboard

#### Plot 405 - 2 Bedroom Apartment

| Living/Dining Room  | 4.41m x 3.65m | 14'6" x 12'0"       |
|---------------------|---------------|---------------------|
| Kitchen             | 2.95m x 1.80m | 9'8" x 5'11"        |
| Bedroom 1           | 4.03m x 3.15m | 13'3" x 10'4"       |
| Bedroom 2           | 3.26m x 2.70m | 10'8" x 8'10"       |
| Total Internal Area | 60.6m²        | 652ft²              |
| Balcony             | 4.3m²         | 46.3ft <sup>2</sup> |

#### Plot 406 - 1 Bedroom Apartment

| Living/Dining Room  | 4.26m x 3.40m      | 14'0" x 11'2"       |
|---------------------|--------------------|---------------------|
| Kitchen             | 2.65m x 1.95m      | 8'8" x 6'5"         |
| Bedroom             | 3.91m x 3.34m      | 12'10" x 11'4"      |
| Total Internal Area | 43.4m <sup>2</sup> | 467ft <sup>2</sup>  |
| Balcony             | 4.3m²              | 46.3ft <sup>2</sup> |

#### Plot 407 - 2 Bedroom Apartment

| 66.5m <sup>2</sup> | 716ft <sup>2</sup> |
|--------------------|--------------------|
| 3.00111 X 2.7 3111 | 12 1 10 11         |
| 7 60m v 2 77m      | 12'1" x 8'11"      |
| 3.40 × 3.08m       | 11'2" x 10'1"      |
| 2.73 × 2.49m       | 8'11" x 8'2"       |
| 4.71m x 3.52m      | 15'6" x 11'6"      |
|                    | 2.73 × 2.49m       |

#### Plot 408 - 2 Bedroom Apartment

| 4.71m x 3.52m      | 15'6" x 11'6"                                                         |
|--------------------|-----------------------------------------------------------------------|
| 2.73m x 2.49m      | 8'11" x 8'2"                                                          |
| 3.40m x 3.08m      | 11'2" x 10'1"                                                         |
| 3.68m x 2.73m      | 12'1" x 8'11"                                                         |
| 66.5m <sup>2</sup> | 716ft <sup>2</sup>                                                    |
| 11.2m <sup>2</sup> | 120ft <sup>2</sup>                                                    |
|                    | 2.73m x 2.49m<br>3.40m x 3.08m<br>3.68m x 2.73m<br>66.5m <sup>2</sup> |

#### Plot 409 - 1 Bedroom Apartment

| 4.26m x 3.40m | 14'0" x 11'2"                                        |
|---------------|------------------------------------------------------|
| 2.65m x 1.95m | 8'8" x 6'5"                                          |
| 3.91m x 3.34m | 12'10" x 11'4"                                       |
| 43.4m²        | 467ft <sup>2</sup>                                   |
| 4.3m²         | 46.3ft <sup>2</sup>                                  |
|               | 2.65m x 1.95m<br>3.91m x 3.34m<br>43.4m <sup>2</sup> |

#### Plot 410 - 1 Bedroom Apartment

| Living/Dining Room  | 4.26m x 3.40m     | 14'0" x 11'2"       |
|---------------------|-------------------|---------------------|
| Kitchen             | 2.65m x 1.95m     | 8'8" x 6'5"         |
| Bedroom             | 3.91m x 3.34m     | 12'10" x 11'4"      |
| Total Internal Area | 43.4m²            | 467ft <sup>2</sup>  |
| Balcony             | 4.3m <sup>2</sup> | 46.3ft <sup>2</sup> |
|                     |                   |                     |