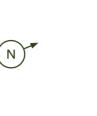

#### Plot 901 - 3 Bedroom Duplex Apartment Upper Floor

| Dressing room  | 3.18m x 2.07m      | 10'5" x 6'9"       |
|----------------|--------------------|--------------------|
| 21033119100111 | 0.10111 X 2.07111  | 100 703            |
| Utility        | 3.20m x 1.73m      | 10'6" x 5'8"       |
| Bedroom 1      | 6.13m x 3.35m      | 20'1" x 11'0"      |
| Bedroom 2      | 3.86m x 3.83m      | 12'8" x 12'7"      |
| Terrace        | 66.9m <sup>2</sup> | 720ft <sup>2</sup> |

#### Plot 901 - 3 Bedroom Duplex Apartment

| Living/Dining Room  | 6.84m x 3.80m | 22' 5" x 12'6"" |
|---------------------|---------------|-----------------|
| Kitchen             | 3.40m x 2.93m | 11'2" x 9'7"    |
| Bedroom 1           | 6.13m x 3.35m | 20'1" x 11'0"   |
| Bedroom 2           | 3.86m x 3.83m | 12'8" x 12'7"   |
| Bedroom 3           | 3.91m x 3.40m | 12'10" x 11'2"  |
| Dressing room       | 3.18m x 2.07m | 10'5" x 6'9"    |
| Utility             | 3.20m x 1.73m | 10'6" x 5'8"    |
| Total Internal Area | 136.4m²       | 1468ft²         |
| Balcony             | 16m²          | 172ft²          |
| Terrace             | 66.9m²        | 720ft²          |
|                     |               |                 |