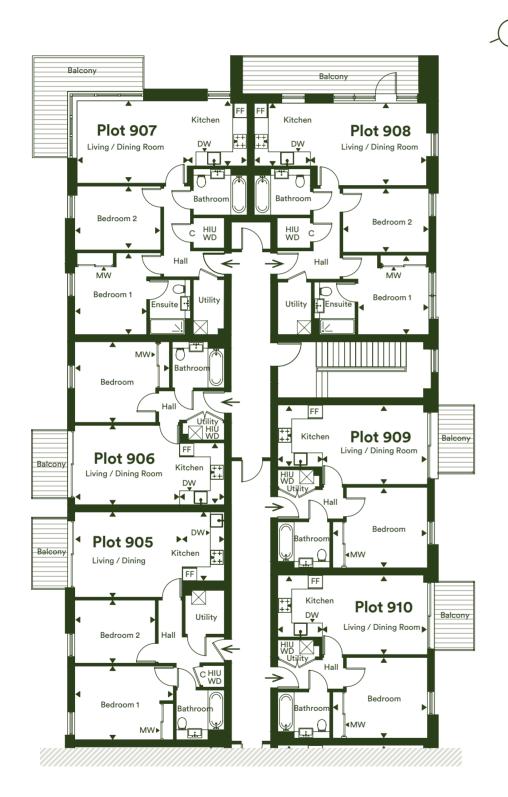

## **Ninth Floor**

Plots 905, 906, 907, 908, 909 & 910

FF - Fridge/Freezer | MW - Mirrored Wardrobe | DW - Dishwasher
HIU - Heat Interface Unit | WD - Washer Dryer | C - Cupboard

#### Plot 905 - 2 Bedroom Apartment

| 4.3m <sup>2</sup> | 46.3ft <sup>2</sup>                                                          |
|-------------------|------------------------------------------------------------------------------|
| 60.6m²            | 652ft²                                                                       |
| 3.26m x 2.70m     | 10'8" x 8'10"                                                                |
| 4.03m x 3.15m     | 13'3" x 10'4"                                                                |
| 2.95m x 1.80m     | 9'8" x 5'11"                                                                 |
| 4.41m x 3.65m     | 14'6" x 12'0"                                                                |
|                   | 2.95m x 1.80m<br>4.03m x 3.15m<br>3.26m x 2.70m<br><b>60.6m</b> <sup>2</sup> |

#### Plot 906 - 1 Bedroom Apartment

| Balcony             | 4.3m²         | 46.3ft <sup>2</sup> |
|---------------------|---------------|---------------------|
| Total Internal Area | 43.4m²        | 467ft²              |
| Bedroom             | 3.91m x 3.34m | 12'10"x 11'4"       |
| Kitchen             | 2.65m x 1.95m | 8'8" x 6'5"         |
| Living/Dining Room  | 4.26m x 3.40m | 14'0" x 11'2"       |

#### Plot 907 - 2 Bedroom Apartment

| Living/Dining Room  | 4.71m x 3.52m      | 15'6" x 11'6"      |
|---------------------|--------------------|--------------------|
| Kitchen             | 2.73m x 2.49m      | 8'11" x 8'2"       |
| Bedroom 1           | 3.40m x 3.08m      | 11'2" x 10'1"      |
| Bedroom 2           | 3.68m x 2.73m      | 12'1" x 8'11"      |
| Total Internal Area | 66.5m <sup>2</sup> | 716ft <sup>2</sup> |
| Balcony             | 11.2m <sup>2</sup> | 120ft <sup>2</sup> |

#### Plot 908 - 2 Bedroom Apartment

| Balcony             | 11.2m²        | 120ft²        |
|---------------------|---------------|---------------|
| Total Internal Area | 66.5m²        | 716ft²        |
| Bedroom 2           | 3.68m x 2.73m | 12'1" x 8'11" |
| Bedroom 1           | 3.40m x 3.08m | 11'2" x 10'1" |
| Kitchen             | 2.73m x 2.49m | 8'11" x 8'2"  |
| Living/Dining Room  | 4.71m x 3.52m | 15'6" x 11'6" |

#### Plot 909 - 1 Bedroom Apartment

| Balcony             | 4.3m <sup>2</sup> | 46.3ft <sup>2</sup> |
|---------------------|-------------------|---------------------|
| Total Internal Area | 43.4m²            | 467ft <sup>2</sup>  |
| Bedroom             | 3.91m x 3.34m     | 12'10" x 11'4"      |
| Kitchen             | 2.65m x 1.95m     | 8'8" x 6'5"         |
| Living/Dining Room  | 4.26m x 3.40m     | 14'0" x 11'2"       |

#### Plot 910 - 1 Bedroom Apartment

| Living/Dining Room  | 4.26m x 3.40m | 14'0" x 11'2"       |
|---------------------|---------------|---------------------|
| Kitchen             | 2.65m x 1.95m | 8'8" x 6'5"         |
| Bedroom             | 3.91m x 3.34m | 12'10" x 11'4"      |
| Total Internal Area | 43.4m²        | 467ft <sup>2</sup>  |
| Balcony             | 4.3m²         | 46.3ft <sup>2</sup> |
|                     |               |                     |