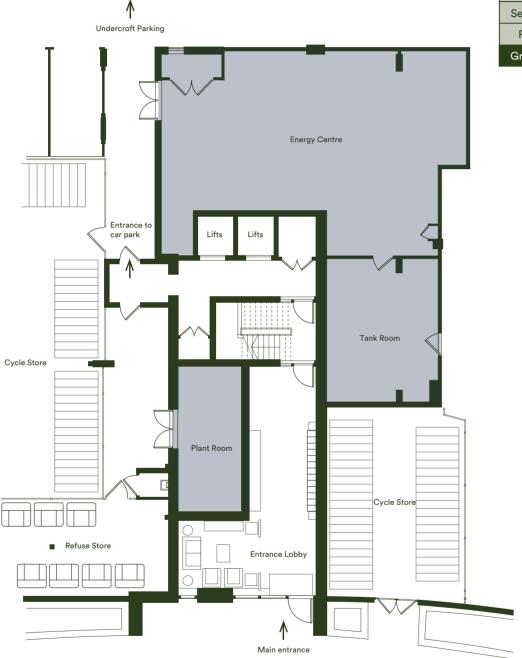

## **Ground Floor**

Ninth Floor
Eighth Floor
Seventh Floor
Sixth Floor

Sixth Floor
Fifth Floor
Fourth Floor
Third Floor
Second Floor

First Floor

Ground Floor

#### Key

No public access

The floor plans provided are intended to only give a general indication of the proposed floor layout, are not drawn to scale and are not intended to form part of any offer, contract, warranty or representation. Measurements are given to the widest point, are approximate and are given as a guide only. They must not be relied upon as a statement or representation of fact. Do not use these measurements for carpet sizes, appliance spaces or items of furniture. Kitchen, bathroom and utility layouts may differ to build, and specific plot sizes and layouts may vary within the same unit type. Built-in wardrobe to include mirrored sliding doors, shelf and chrome hanging rail. For further clarification regarding specific individual plots, please ask our Sales Associates.