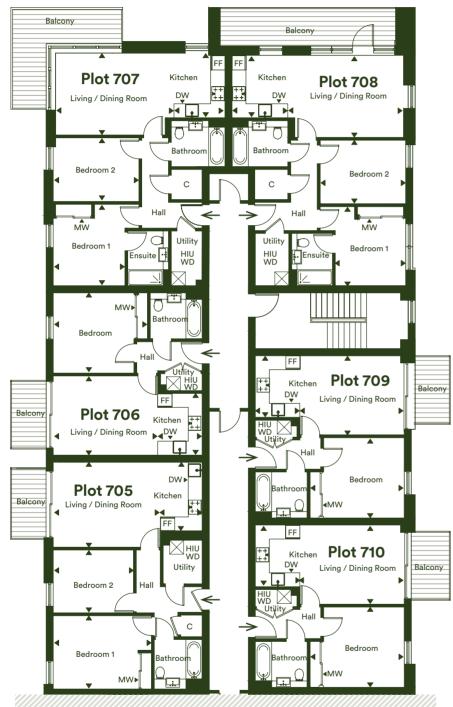

## **Seventh Floor**

Plots 705, 706, 707, 708, 709 & 710

FF - Fridge/Freezer | MW - Mirrored Wardrobe | DW - Dishwasher HIU - Heat Interface Unit | WD - Washer Dryer | C - Cupboard

Tenth Floor Ninth Floor

Eighth Floor Seventh Floor Sixth Floor Fifth Floor Fourth Floor Third Floor Second Floor First Floor **Ground Floor** 

#### Plot 705 - 2 Bedroom Apartment

| Kitchen       2.95m x 1.80m       9'8" x 5'11"         Bedroom 1       4.03m x 3.15m       13'3" x 10'4" | cony 4.3             | m²         | 46.3ft <sup>2</sup> |
|----------------------------------------------------------------------------------------------------------|----------------------|------------|---------------------|
| Kitchen       2.95m x 1.80m       9'8" x 5'11"         Bedroom 1       4.03m x 3.15m       13'3" x 10'4" | al Internal Area 60. | 5m²        | 652ft²              |
| Kitchen 2.95m x 1.80m 9'8" x 5'11"                                                                       | room 2 3.2           | 5m x 2.70m | 10'8" x 8'10"       |
|                                                                                                          | room 1 4.0           | 3m x 3.15m | 13'3" x 10'4"       |
| Living/Dining Room 4.41m x 3.65m 14'6" x 12'0"                                                           | hen 2.9              | 5m x 1.80m | 9'8" x 5'11"        |
|                                                                                                          | ng/Dining Room 4.4   | m x 3.65m  | 14'6" x 12'0"       |

#### Plot 706 - 1 Bedroom Apartment

| Living/Dining Room  | 4.26m x 3.40m | 14'0" x 11'2"       |
|---------------------|---------------|---------------------|
| Kitchen             | 2.65m x 1.95m | 8'8" x 6'5"         |
| Bedroom             | 3.91m x 3.34m | 12'10" x 11'4"      |
| Total Internal Area | 43.4m²        | 467ft²              |
| Balcony             | 4.3m²         | 46.3ft <sup>2</sup> |

#### Plot 707 - 2 Bedroom Apartment

| Living/Dining Room  | 4.71m x 3.52m      | 15'6" x 11'6"      |
|---------------------|--------------------|--------------------|
| Kitchen             | 2.73m x 2.49m      | 8'11" x 8'2"       |
| Bedroom 1           | 3.40m x 3.08m      | 11'2" x 10'1"      |
| Bedroom 2           | 3.68m x 2.73m      | 12'1" x 8'11"      |
| Total Internal Area | 66.5m <sup>2</sup> | 716ft²             |
| Balcony             | 11.2m <sup>2</sup> | 120ft <sup>2</sup> |

#### Plot 708 - 2 Bedroom Apartment

| Balcony             | 11.2m²        | 120ft²        |
|---------------------|---------------|---------------|
| Total Internal Area | 66.5m²        | 716ft²        |
| Bedroom 2           | 3.68m x 2.73m | 12'1" x 8'11" |
| Bedroom 1           | 3.40m x 3.08m | 11'2" x 10'1" |
| Kitchen             | 2.73m x 2.49m | 8'11" x 8'2"  |
| Living/Dining Room  | 4.71m x 3.52m | 15'6" x 11'6" |

#### Plot 709 - 1 Bedroom Apartment

| Living/Dining Room  | 4.26m x 3.40m     | 14'0" x 11'2"       |
|---------------------|-------------------|---------------------|
| Kitchen             | 2.65m x 1.95m     | 8'8" x 6'5"         |
| Bedroom             | 3.91m x 3.34m     | 12'10" x 11'4"      |
| Total Internal Area | 43.4m²            | 467ft <sup>2</sup>  |
| Balcony             | 4.3m <sup>2</sup> | 46.3ft <sup>2</sup> |

#### Plot 710 - 1 Bedroom Apartment

| Living/Dining Room  | 4.26m x 3.40m     | 14'0" x 11'2"       |
|---------------------|-------------------|---------------------|
| Kitchen             | 2.65m x 1.95m     | 8'8" x 6'5"         |
| Bedroom             | 3.91m x 3.34m     | 12'10" x 11'4"      |
| Total Internal Area | 43.4m²            | 467ft²              |
| Balcony             | 4.3m <sup>2</sup> | 46.3ft <sup>2</sup> |
|                     |                   |                     |