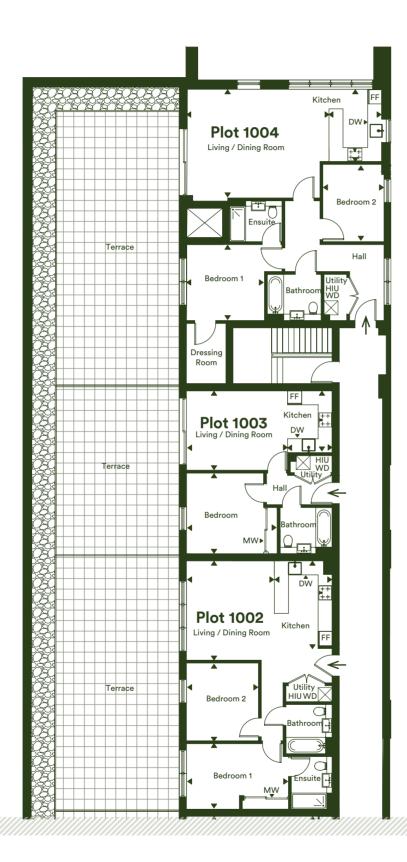

Plot 1002 - 2 Bedroom Apartment

| Total Internal Area | 66.9m²        | 720ft <sup>2</sup> |
|---------------------|---------------|--------------------|
| Bedroom 2           | 3.33m x 3.08m | 10'11" x 10'1"     |
| Bedroom 1           | 4.43m x 2.80m | 14'6" x 9'2"       |
| Kitchen             | 3.63m x 2.57m | 11'11" x 8'5"      |
| Living/Dining Room  | 4.25m x 3.76m | 13'11" x 12'4"     |

#### Plot 1003 - 1 Bedroom Apartment

| Living/Dining Room  | 4.26m x 3.40m      | 14'0" x 11'2"      |
|---------------------|--------------------|--------------------|
| Kitchen             | 2.65m x 1.95m      | 8'8" x 6'5"        |
| Bedroom 1           | 3.91m x 3.34m      | 12'10" x 11'4"     |
| Total Internal Area | 43.4m <sup>2</sup> | 467ft <sup>2</sup> |
| Terrace             | 34.9m²             | 375ft <sup>2</sup> |

#### Plot 1004 - 2 Bedroom Apartment

| Living/Dining Room  | 5.78m x 4.80m | 18'11" x 15'9"     |
|---------------------|---------------|--------------------|
| Kitchen             | 3.09m x 2.52m | 10'1" x 8'3"       |
| Bedroom 1           | 3.78m x 3.34m | 12'5" x 10'11"     |
| Bedroom 2           | 3.26m x 2.88m | 10'8" x 9'5"       |
| Total Internal Area | 83.4m²        | 898ft <sup>2</sup> |
| Terrace             | 55.3m²        | 595ft <sup>2</sup> |