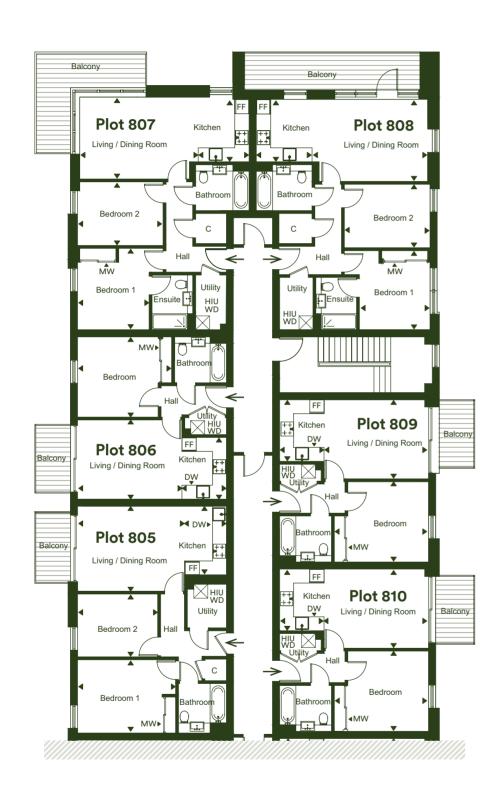

## **Eighth Floor**

Plots 805, 806, 807, 808, 809 & 810

#### Plot 805 - 2 Bedroom Apartment

| Living/Dining Room  | 4.41m x 3.65m      | 14'6" x 12'0"       |
|---------------------|--------------------|---------------------|
| Kitchen             | 2.95m x 1.80m      | 9'8" x 5'11"        |
| Bedroom 1           | 4.03m x 3.15m      | 13'3" x 10'4"       |
| Bedroom 2           | 3.26m x 2.70m      | 10'8" x 8'10"       |
| Total Internal Area | 60.6m <sup>2</sup> | 652ft <sup>2</sup>  |
| Balcony             | 4.3m²              | 46.3ft <sup>2</sup> |

#### Plot 806 - 1 Bedroom Apartment

| Living/Dining Room  | 4.26m x 3.40m     | 14'0" x 11'2"       |
|---------------------|-------------------|---------------------|
| Kitchen             | 2.65m x 1.95m     | 8'8" x 6'5"         |
| Bedroom             | 3.91m x 3.34m     | 12'10" x 11'4"      |
| Total Internal Area | 43.4m²            | 467ft <sup>2</sup>  |
| Balcony             | 4.3m <sup>2</sup> | 46.3ft <sup>2</sup> |

#### Plot 807 - 2 Bedroom Apartment

| Living/Dining Room  | 4.71m x 3.52m      | 15'6" x 11'6"      |
|---------------------|--------------------|--------------------|
| Kitchen             | 2.73m x 2.49m      | 8'11" x 8'2"       |
| Bedroom 1           | 3.40m x 3.08m      | 11'2" x 10'1"      |
| Bedroom 2           | 3.68m x 2.73m      | 12'1" x 8'11"      |
| Total Internal Area | 66.5m <sup>2</sup> | 716ft²             |
| Balcony             | 11.2m <sup>2</sup> | 120ft <sup>2</sup> |

#### Plot 808 - 2 Bedroom Apartment

| Living/Dining Room  | 4.71m x 3.52m      | 15'6" x 11'6"      |
|---------------------|--------------------|--------------------|
| Kitchen             | 2.73m x 2.49m      | 8'11" x 8'2"       |
| Bedroom 1           | 3.40m x 3.08m      | 11'2" x 10'1"      |
| Bedroom 2           | 3.68m x 2.73m      | 12'1" x 8'11"      |
| Total Internal Area | 66.5m <sup>2</sup> | 716ft <sup>2</sup> |
| Balcony             | 11.2m <sup>2</sup> | 120ft <sup>2</sup> |

Tenth Floor

Seventh Floor
Sixth Floor
Fifth Floor
Fourth Floor
Third Floor
Second Floor
First Floor
Ground Floor

#### Plot 809 - 1 Bedroom Apartment

| Living/Dining Room  | 4.26m x 3.40m | 14'0" x 11'2"  |
|---------------------|---------------|----------------|
| Kitchen             | 2.65m x 1.95m | 8'8" x 6'5"    |
| Bedroom             | 3.91m x 3.34m | 12'10" x 11'4" |
| Total Internal Area | 43.4m²        | 467ft²         |
| Balcony             | 4.3m²         | 46.3ft²        |
|                     |               |                |

#### Plot 810 - 1 Bedroom Apartment

| Living/Dining Room  | 4.26m x 3.40m      | 14'0" x 11'2"       |
|---------------------|--------------------|---------------------|
| Kitchen             | 2.65m x 1.95m      | 8'8" x 6'5"         |
| Bedroom             | 3.91m x 3.34m      | 12'10" x 11'4"      |
| Total Internal Area | 43.4m <sup>2</sup> | 467ft <sup>2</sup>  |
| Balcony             | 4.3m²              | 46.3ft <sup>2</sup> |
|                     |                    |                     |