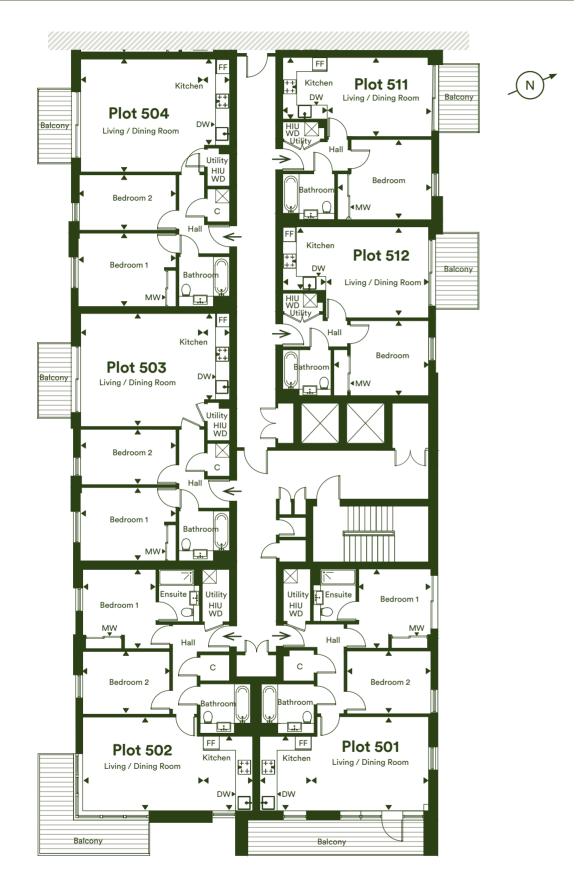

FF - Fridge/Freezer | MW - Mirrored Wardrobe | DW - Dishwasher
HIU - Heat Interface Unit | WD - Washer Dryer | C - Cupboard

#### Plot 505 - 2 Bedroom Apartment

| Balcony             | 4.3m <sup>2</sup>  | 46.3ft <sup>2</sup> |
|---------------------|--------------------|---------------------|
| Total Internal Area | 60.6m <sup>2</sup> | 652ft <sup>2</sup>  |
| Bedroom 2           | 3.26m x 2.70 m     | 10'8" x 8'10"       |
| Bedroom 1           | 4.03m x 3.15m      | 13'3" x 10'4"       |
| Kitchen             | 2.95m x 1.80m      | 9'8" x 5'11"        |
| Living/Dining Room  | 4.41m x 3.65m      | 14'6" x 12'0"       |

#### Plot 506 - 1 Bedroom Apartment

| Living/Dining Room  | 4.26m x 3.40m | 14'0" x 11'2"      |
|---------------------|---------------|--------------------|
| Kitchen             | 2.65m x 1.95m | 8'8" x 6' 5"       |
| Bedroom             | 3.91m x 3.34m | 12'10" x 11'4"     |
| Total Internal Area | 43.4m²        | 467ft <sup>2</sup> |
| Balcony             | 4.3m²         | 46.3ft²            |

#### Plot 507 - 2 Bedroom Apartment

| Living/Dining Room  | 4.71m x 3.52m      | 15'6" x 11'6"      |
|---------------------|--------------------|--------------------|
| Kitchen             | 2.73m x 2.49m      | 8'11" x 8'2"       |
| Bedroom 1           | 3.40m x 3.08m      | 11'2" x 10'1"      |
| Bedroom 2           | 3.68m x 2.73m      | 12'1" x 8'11"      |
| Total Internal Area | 66.5m <sup>2</sup> | 716ft²             |
| Balcony             | 11.2m <sup>2</sup> | 120ft <sup>2</sup> |

#### Plot 508 - 2 Bedroom Apartment

| Balcony             | 11.2m <sup>2</sup> | 120ft <sup>2</sup> |
|---------------------|--------------------|--------------------|
| Total Internal Area | 66.5m <sup>2</sup> | 716ft²             |
| Bedroom 2           | 3.68m x 2.73m      | 12'1" x 8'11"      |
| Bedroom 1           | 3.40m x 3.08m      | 11'2" x 10'1"      |
| Kitchen             | 2.73m x 2.49m      | 8'11" x 8'2"       |
| Living/Dining Room  | 4.71m x 3.52m      | 15'6" x 11'6"      |

#### Plot 509 - 1 Bedroom Apartment

| Living/Dining Room  | 4.26m x 3.40m | 14'0" x 11'2"  |
|---------------------|---------------|----------------|
| Kitchen             | 2.65m x 1.95m | 8'8" x 6'5"    |
| Bedroom             | 3.91m x 3.34m | 12'10" x 11'4" |
| Total Internal Area | 43.4m²        | 467ft²         |
| Balcony             | 4.3m²         | 46.3ft²        |

#### Plot 510 - 1 Bedroom Apartment

| Balcony             | 4.3m²         | 46.3ft²            |
|---------------------|---------------|--------------------|
| Total Internal Area | 43.4m²        | 467ft <sup>2</sup> |
| Bedroom             | 3.91m x 3.34m | 12'10" x 11'4"     |
| Kitchen             | 2.65m x 1.95m | 8'8" x 6'5"        |
| Living/Dining Room  | 4.26m x 3.40m | 14'0" x 11'2"      |

#### Plot 501 - 2 Bedroom Apartment

| Living/Dining Room  | 4.90m x 4.05m      | 16'1" x 13'3" |
|---------------------|--------------------|---------------|
| Kitchen             | 3.20m x 2.30m      | 10'6" x 7'7"  |
| Bedroom 1           | 3.40m x 3.10m      | 11'2" x 10'1" |
| Bedroom 2           | 3.85m x 2.70m      | 12'8" x 8'10" |
| Total Internal Area | 70.2m <sup>2</sup> | 755ft²        |
| Balcony             | 11.2m²             | 120ft²        |

#### Plot 502 - 2 Bedroom Apartment

| Living/Dining Room  | 5.23m x 4.04m      | 17'2" x 13'2"      |
|---------------------|--------------------|--------------------|
| Kitchen             | 3.18m x 1.97m      | 10'5" x 6'6"       |
| Bedroom 1           | 3.40m x 3.08m      | 11'2" x 10'1"      |
| Bedroom 2           | 3.87m x 2.70m      | 12'8" x 8'10"      |
| Total Internal Area | 70.2m <sup>2</sup> | 755ft <sup>2</sup> |
| Balcony             | 11.2m <sup>2</sup> | 120ft <sup>2</sup> |
|                     |                    |                    |

#### Plot 503 - 2 Bedroom Apartment

| Living/Dining Room  | 4.85m x 4.22m | 15'11" x 13'10"     |
|---------------------|---------------|---------------------|
| Kitchen             | 3.70m x 1.99m | 12'2" x 6'6"        |
| Bedroom 1           | 4.03m x 3.15m | 13'3" x 10'4"       |
| Bedroom 2           | 3.91m x 2.38m | 12'10" x 7'10"      |
| Total Internal Area | 66m²          | 710ft <sup>2</sup>  |
| Balcony             | 4.3m²         | 46.3ft <sup>2</sup> |

#### Plot 504 - 2 Bedroom Apartment

| Balcony             | 4.3m <sup>2</sup> | 46.3ft <sup>2</sup> |
|---------------------|-------------------|---------------------|
| Total Internal Area | 66m²              | 710ft²              |
| Bedroom 2           | 3.91m x 2.38m     | 12'10" x 7'10"      |
| Bedroom 1           | 4.03m x 3.15m     | 13'3" x 10'4"       |
| Kitchen             | 3.70m x 1.99m     | 12'2" x 6'6"        |
| Living/Dining Room  | 4.85m x 4.22m     | 15'11" x 13'10"     |

#### Plot 511 - 1 Bedroom Apartment

| Living/Dining Room  | 4.26m x 3.40m     | 14'0" x 11'2"       |
|---------------------|-------------------|---------------------|
| Kitchen             | 2.65m x 1.95m     | 8'8" x 6'5"         |
| Bedroom             | 3.91m x 3.34m     | 12'10" x 11'4"      |
| Total Internal Area | 43.4m²            | 467ft <sup>2</sup>  |
| Balcony             | 4.3m <sup>2</sup> | 46.3ft <sup>2</sup> |
|                     |                   |                     |

#### Plot 512 - 1 Bedroom Apartment

| Living/Dining Room  | 4.42m x 3.68m | 14'6" x 12'1"  |
|---------------------|---------------|----------------|
| Kitchen             | 2.93m x 1.79m | 9'7" x 5'10"   |
| Bedroom             | 3.91m x 3.45m | 12'10" x 11'4" |
| Total Internal Area | 45m²          | 484ft²         |
| Balcony             | 4.3m²         | 46.3ft²        |
|                     |               |                |