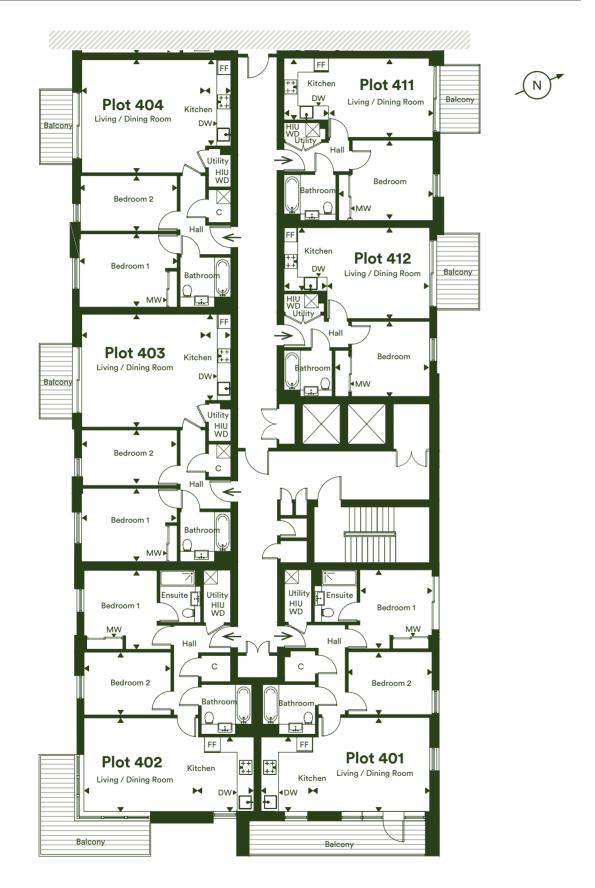

## **Fourth Floor**

Plots 401, 402, 403, 404, 411 & 412

FF - Fridge/Freezer | MW - Mirrored Wardrobe | DW - Dishwasher
HIU - Heat Interface Unit | WD - Washer Dryer | C - Cupboard

#### Plot 401 - 2 Bedroom Apartment

| Living/Dining Room  | 4.90m x 4.05m      | 16'1" x 13'3"      |
|---------------------|--------------------|--------------------|
| Kitchen             | 3.20m x 2.30m      | 10'6" x 7'7"       |
| Bedroom 1           | 3.40m x 3.10m      | 11'2" x 10'1"      |
| Bedroom 2           | 3.85m x 2.70m      | 12'8" x 8'10"      |
| Total Internal Area | 70.2m <sup>2</sup> | 755ft²             |
| Balcony             | 11.2m <sup>2</sup> | 120ft <sup>2</sup> |

#### Plot 402 - 2 Bedroom Apartment

| Living/Dining Room  | 5.23m x 4.04m      | 17'2" x 13'2"      |
|---------------------|--------------------|--------------------|
| Kitchen             | 3.18m x 1.97m      | 10'5" x 6'6"       |
| Bedroom 1           | 3.40m x 3.08m      | 11'2" x 10'1"      |
| Bedroom 2           | 3.87m x 2.70m      | 12'8" x 8'10"      |
| Total Internal Area | 70.2m <sup>2</sup> | 755ft²             |
| Balcony             | 11.2m <sup>2</sup> | 120ft <sup>2</sup> |

#### Plot 403 - 2 Bedroom Apartment

| 11" x 13'10" |
|--------------|
| 2" x 6'6"    |
| 3" x 10'4"   |
| 10" x 7'10"  |
| Oft²         |
| .3ft²        |
| 1            |

#### Plot 404 - 2 Bedroom Apartment

| Living/Dining Room  | 4.85m x 4.22m     | 15'11" x 13'10"    |
|---------------------|-------------------|--------------------|
| Kitchen             | 3.70m x 1.99m     | 12'2" x 6'6"       |
| Bedroom 1           | 4.03m x 3.15m     | 13'3" x 10'4"      |
| Bedroom 2           | 3.91m x 2.38m     | 12'10" x 7'10"     |
| Total Internal Area | 66m²              | 710ft <sup>2</sup> |
| Balcony             | 4.3m <sup>2</sup> | 46.3ft²            |

#### Plot 411 - 1 Bedroom Apartment

| Living/Dining Room  | 4.26m x 3.40m | 14'0" x 11'2"      |
|---------------------|---------------|--------------------|
| Kitchen             | 2.65m x 1.95m | 8'8" x 6'5"        |
| Bedroom             | 3.91m x 3.34m | 12'10" x 11'4"     |
| Total Internal Area | 43.4m²        | 467ft <sup>2</sup> |
| Balcony             | 4.3m²         | 46.3ft²            |
|                     |               |                    |

#### Plot 412 -1 Bedroom Apartment

| Living/Dining Room  | 4.42m x 3.68m | 14'6" x 12'1"       |
|---------------------|---------------|---------------------|
| Kitchen             | 2.93m x 1.79m | 9'7" x 5'10"        |
| Bedroom             | 3.91m x 3.45m | 12'10" x 11'4"      |
| Total Internal Area | 45m²          | 484ft²              |
| Balcony             | 4.3m²         | 46.3ft <sup>2</sup> |
|                     |               |                     |