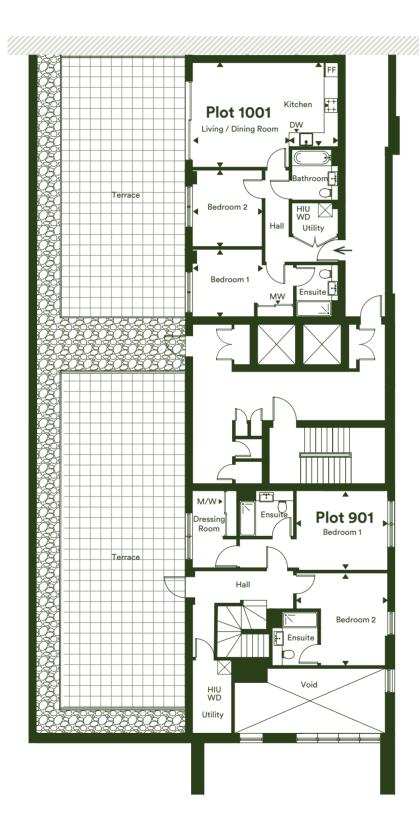

#### Plot 1001 - 2 Bedroom Apartment

| Living/Dining Room  | 4.48m x 4.23m      | 14'8" x 13'10"     |
|---------------------|--------------------|--------------------|
| Kitchen             | 3.60m x 2.10m      | 11'10" x 6'11"     |
| Bedroom 1           | 4.43m x 2.90m      | 14'6" x 9'6"       |
| Bedroom 2           | 3.27m x 3.08m      | 10'9" x 10'1"      |
| Total Internal Area | 68.7m <sup>2</sup> | 739ft²             |
| Terrace             | 55.3m²             | 595ft <sup>2</sup> |

# Plot 901 - 3 Bedroom Duplex Apartment Lower Floor

| Living/Dining Room | 6.84m x 3.80m | 22'5" x 12'6"" |
|--------------------|---------------|----------------|
| Kitchen            | 3.40m x 2.93m | 11'2" x 9'7"   |
| Bedroom 3          | 3.91m x 3.40m | 12'10" x 11'2" |
| Balcony            | 16m²          | 172ft²         |

#### Plot 901 - 3 Bedroom Duplex Apartment Upper Floor

| Dressing room  | 3.18m x 2.07m      | 10'5" x 6'9"       |
|----------------|--------------------|--------------------|
| 21033119100111 | 0.10111 X 2.07111  | 100 703            |
| Utility        | 3.20m x 1.73m      | 10'6" x 5'8"       |
| Bedroom 1      | 6.13m x 3.35m      | 20'1" x 11'0"      |
| Bedroom 2      | 3.86m x 3.83m      | 12'8" x 12'7"      |
| Terrace        | 66.9m <sup>2</sup> | 720ft <sup>2</sup> |

#### Plot 901 - 3 Bedroom Duplex Apartment

| Living/Dining Room  | 6.84m x 3.80m | 22' 5" x 12'6"" |
|---------------------|---------------|-----------------|
| Kitchen             | 3.40m x 2.93m | 11'2" x 9'7"    |
| Bedroom 1           | 6.13m x 3.35m | 20'1" x 11'0"   |
| Bedroom 2           | 3.86m x 3.83m | 12'8" x 12'7"   |
| Bedroom 3           | 3.91m x 3.40m | 12'10" x 11'2"  |
| Dressing room       | 3.18m x 2.07m | 10'5" x 6'9"    |
| Utility             | 3.20m x 1.73m | 10'6" x 5'8"    |
| Total Internal Area | 136.4m²       | 1468ft²         |
| Balcony             | 16m²          | 172ft²          |
| Terrace             | 66.9m²        | 720ft²          |
|                     |               |                 |