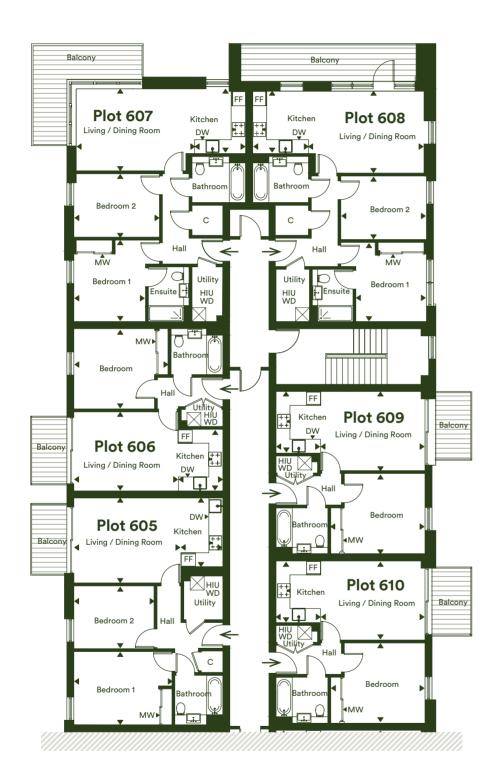

## **Seventh Floor**

Plots 705, 706, 707, 708, 709 & 710

FF - Fridge/Freezer | MW - Mirrored Wardrobe | DW - Dishwasher HIU - Heat Interface Unit | WD - Washer Dryer | C - Cupboard

Tenth Floor Ninth Floor

Eighth Floor Seventh Floor Sixth Floor Fifth Floor Fourth Floor Third Floor Second Floor First Floor **Ground Floor** 

#### Plot 705 - 2 Bedroom Apartment

| Kitchen       2.95m x 1.80m       9'8" x 5'11"         Bedroom 1       4.03m x 3.15m       13'3" x 10'4" | cony 4.3             | m²         | 46.3ft <sup>2</sup> |
|----------------------------------------------------------------------------------------------------------|----------------------|------------|---------------------|
| Kitchen       2.95m x 1.80m       9'8" x 5'11"         Bedroom 1       4.03m x 3.15m       13'3" x 10'4" | al Internal Area 60. | 5m²        | 652ft²              |
| Kitchen 2.95m x 1.80m 9'8" x 5'11"                                                                       | room 2 3.2           | 5m x 2.70m | 10'8" x 8'10"       |
|                                                                                                          | room 1 4.0           | 3m x 3.15m | 13'3" x 10'4"       |
| Living/Dining Room 4.41m x 3.65m 14'6" x 12'0"                                                           | hen 2.9              | 5m x 1.80m | 9'8" x 5'11"        |
|                                                                                                          | ng/Dining Room 4.4   | m x 3.65m  | 14'6" x 12'0"       |

#### Plot 706 - 1 Bedroom Apartment

| Living/Dining Room  | 4.26m x 3.40m | 14'0" x 11'2"       |
|---------------------|---------------|---------------------|
| Kitchen             | 2.65m x 1.95m | 8'8" x 6'5"         |
| Bedroom             | 3.91m x 3.34m | 12'10" x 11'4"      |
| Total Internal Area | 43.4m²        | 467ft²              |
| Balcony             | 4.3m²         | 46.3ft <sup>2</sup> |

#### Plot 707 - 2 Bedroom Apartment

| Living/Dining Room  | 4.71m x 3.52m      | 15'6" x 11'6"      |
|---------------------|--------------------|--------------------|
| Kitchen             | 2.73m x 2.49m      | 8'11" x 8'2"       |
| Bedroom 1           | 3.40m x 3.08m      | 11'2" x 10'1"      |
| Bedroom 2           | 3.68m x 2.73m      | 12'1" x 8'11"      |
| Total Internal Area | 66.5m <sup>2</sup> | 716ft²             |
| Balcony             | 11.2m <sup>2</sup> | 120ft <sup>2</sup> |

#### Plot 708 - 2 Bedroom Apartment

| Balcony             | 11.2m²        | 120ft²        |
|---------------------|---------------|---------------|
| Total Internal Area | 66.5m²        | 716ft²        |
| Bedroom 2           | 3.68m x 2.73m | 12'1" x 8'11" |
| Bedroom 1           | 3.40m x 3.08m | 11'2" x 10'1" |
| Kitchen             | 2.73m x 2.49m | 8'11" x 8'2"  |
| Living/Dining Room  | 4.71m x 3.52m | 15'6" x 11'6" |

#### Plot 709 - 1 Bedroom Apartment

| Living/Dining Room  | 4.26m x 3.40m     | 14'0" x 11'2"       |
|---------------------|-------------------|---------------------|
| Kitchen             | 2.65m x 1.95m     | 8'8" x 6'5"         |
| Bedroom             | 3.91m x 3.34m     | 12'10" x 11'4"      |
| Total Internal Area | 43.4m²            | 467ft <sup>2</sup>  |
| Balcony             | 4.3m <sup>2</sup> | 46.3ft <sup>2</sup> |

#### Plot 710 - 1 Bedroom Apartment

| Living/Dining Room  | 4.26m x 3.40m     | 14'0" x 11'2"       |
|---------------------|-------------------|---------------------|
| Kitchen             | 2.65m x 1.95m     | 8'8" x 6'5"         |
| Bedroom             | 3.91m x 3.34m     | 12'10" x 11'4"      |
| Total Internal Area | 43.4m²            | 467ft²              |
| Balcony             | 4.3m <sup>2</sup> | 46.3ft <sup>2</sup> |
|                     |                   |                     |