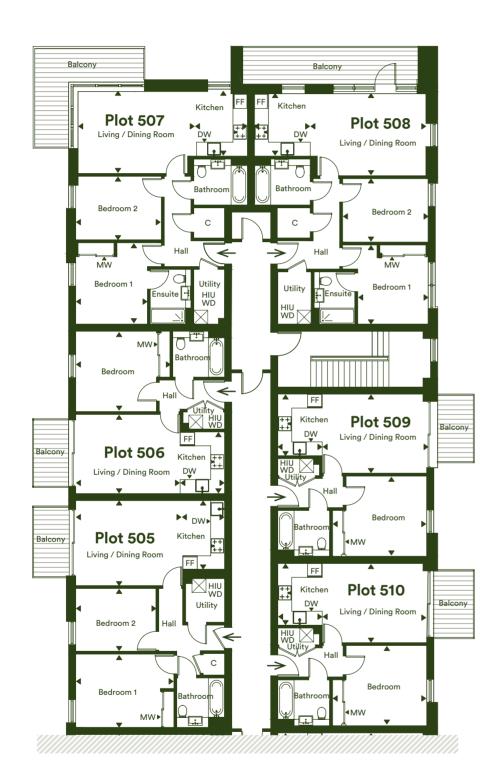

## **Ninth Floor**

Plots 905, 906, 907, 908, 909 & 910

FF - Fridge/Freezer | MW - Mirrored Wardrobe | DW - Dishwasher
HIU - Heat Interface Unit | WD - Washer Dryer | C - Cupboard

#### Plot 905 - 2 Bedroom Apartment

| 4.3m <sup>2</sup> | 46.3ft <sup>2</sup>                                                          |
|-------------------|------------------------------------------------------------------------------|
| 60.6m²            | 652ft²                                                                       |
| 3.26m x 2.70m     | 10'8" x 8'10"                                                                |
| 4.03m x 3.15m     | 13'3" x 10'4"                                                                |
| 2.95m x 1.80m     | 9'8" x 5'11"                                                                 |
| 4.41m x 3.65m     | 14'6" x 12'0"                                                                |
|                   | 2.95m x 1.80m<br>4.03m x 3.15m<br>3.26m x 2.70m<br><b>60.6m</b> <sup>2</sup> |

#### Plot 906 - 1 Bedroom Apartment

| Balcony             | 4.3m²         | 46.3ft <sup>2</sup> |
|---------------------|---------------|---------------------|
| Total Internal Area | 43.4m²        | 467ft²              |
| Bedroom             | 3.91m x 3.34m | 12'10"x 11'4"       |
| Kitchen             | 2.65m x 1.95m | 8'8" x 6'5"         |
| Living/Dining Room  | 4.26m x 3.40m | 14'0" x 11'2"       |

#### Plot 907 - 2 Bedroom Apartment

| Living/Dining Room  | 4.71m x 3.52m      | 15'6" x 11'6"      |
|---------------------|--------------------|--------------------|
| Kitchen             | 2.73m x 2.49m      | 8'11" x 8'2"       |
| Bedroom 1           | 3.40m x 3.08m      | 11'2" x 10'1"      |
| Bedroom 2           | 3.68m x 2.73m      | 12'1" x 8'11"      |
| Total Internal Area | 66.5m <sup>2</sup> | 716ft <sup>2</sup> |
| Balcony             | 11.2m <sup>2</sup> | 120ft <sup>2</sup> |

#### Plot 908 - 2 Bedroom Apartment

| Balcony             | 11.2m²        | 120ft²        |
|---------------------|---------------|---------------|
| Total Internal Area | 66.5m²        | 716ft²        |
| Bedroom 2           | 3.68m x 2.73m | 12'1" x 8'11" |
| Bedroom 1           | 3.40m x 3.08m | 11'2" x 10'1" |
| Kitchen             | 2.73m x 2.49m | 8'11" x 8'2"  |
| Living/Dining Room  | 4.71m x 3.52m | 15'6" x 11'6" |

#### Plot 909 - 1 Bedroom Apartment

| Balcony             | 4.3m <sup>2</sup> | 46.3ft <sup>2</sup> |
|---------------------|-------------------|---------------------|
| Total Internal Area | 43.4m²            | 467ft <sup>2</sup>  |
| Bedroom             | 3.91m x 3.34m     | 12'10" x 11'4"      |
| Kitchen             | 2.65m x 1.95m     | 8'8" x 6'5"         |
| Living/Dining Room  | 4.26m x 3.40m     | 14'0" x 11'2"       |

#### Plot 910 - 1 Bedroom Apartment

| Living/Dining Room  | 4.26m x 3.40m | 14'0" x 11'2"       |
|---------------------|---------------|---------------------|
| Kitchen             | 2.65m x 1.95m | 8'8" x 6'5"         |
| Bedroom             | 3.91m x 3.34m | 12'10" x 11'4"      |
| Total Internal Area | 43.4m²        | 467ft <sup>2</sup>  |
| Balcony             | 4.3m²         | 46.3ft <sup>2</sup> |
|                     |               |                     |