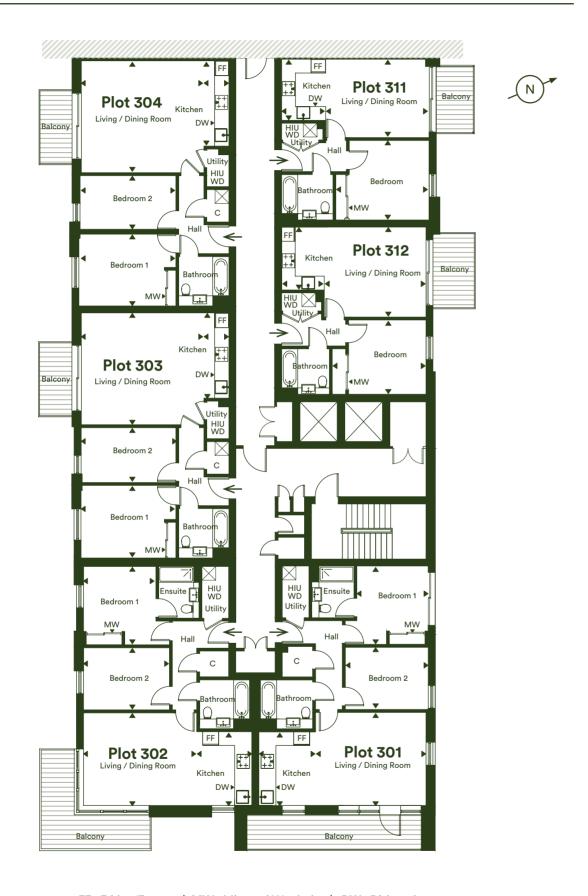

## **Third Floor**

Plots 301, 302, 303, 304, 311 & 312

FF - Fridge/Freezer | MW - Mirrored Wardrobe | DW - Dishwasher
HIU - Heat Interface Unit | WD - Washer Dryer | C - Cupboard

#### Plot 301 - 2 Bedroom Apartment

| Living/Dining Room  | 4.90m x 4.05m      | 16'1" x 13'3"      |
|---------------------|--------------------|--------------------|
| Kitchen             | 2.30m x 3.20m      | 7'7" x 10'6"       |
| Bedroom 1           | 3.19m x 3.40m      | 10'1" x 11'2"      |
| Bedroom 2           | 3.85m x 2.70m      | 12'8" x 8'10"      |
| Total Internal Area | 70.2m <sup>2</sup> | 755ft <sup>2</sup> |
| Balcony             | 11.1m <sup>2</sup> | 119ft <sup>2</sup> |

#### Plot 302 - 2 Bedroom Apartment

| Living/Dining Room  | 5.23m x 4.02m      | 17'2" x 13'2"      |
|---------------------|--------------------|--------------------|
| Kitchen             | 3.18m x 1.97m      | 10'5"x 6'6"        |
| Bedroom 1           | 3.40m x 3.08m      | 11'2" x 10'1"      |
| Bedroom 2           | 3.87m x 2.70m      | 12'8" x 8'10"      |
| Total Internal Area | 70.2m <sup>2</sup> | 755ft <sup>2</sup> |
| Balcony             | 11.2m <sup>2</sup> | 120ft <sup>2</sup> |

#### Plot 303 - 2 Bedroom Apartment

| Living/Dining Room  | 4.85m x 4.22m | 15'11" x 13'10"     |
|---------------------|---------------|---------------------|
| Kitchen             | 3.70m x 1.99m | 12'2" x 6'6"        |
| Bedroom 1           | 4.03m x 3.15m | 13'3" x 10'4"       |
| Bedroom 2           | 3.91m x 2.38m | 12'10" x 7'10"      |
| Total Internal Area | 66m²          | 710ft <sup>2</sup>  |
| Balcony             | 4.3m²         | 46.3ft <sup>2</sup> |

#### Plot 304 - 2 Bedroom Apartment

| Living/Dining Room  | 4.85m x 4.22m     | 15'11" x 13'10"     |
|---------------------|-------------------|---------------------|
| Kitchen             | 3.70m x 1.99m     | 12'2" x 6'6"        |
| Bedroom 1           | 4.03m x 3.15m     | 13'3" x 10'4"       |
| Bedroom 2           | 3.91m x 2.38m     | 12'10" x 7'10"      |
| Total Internal Area | 66m²              | 710ft <sup>2</sup>  |
| Balcony             | 4.3m <sup>2</sup> | 46.3ft <sup>2</sup> |

#### Plot 311 - 1 Bedroom Apartment

| Living/Dining Room  | 4.26m x 3.40m | 14'0" x 11'2"      |
|---------------------|---------------|--------------------|
| Kitchen             | 2.65m x 1.95m | 8'8" x 6' 5"       |
| Bedroom             | 3.91m x 3.45m | 12'10" x 11'4"     |
| Total Internal Area | 43.4m²        | 467ft <sup>2</sup> |
| Balcony             | 4.3m²         | 46.3ft²            |

#### Plot 312 - 1 Bedroom Apartment

| Living/Dining Room  | 4.36m x 3.98m | 14'4" x 13'0"      |
|---------------------|---------------|--------------------|
| Kitchen             | 2.73m x 1.85m | 8'11" x 6'1"       |
| Bedroom             | 3.91m x 3.15m | 12'10" x 10'4"     |
| Total Internal Area | 44.9m²        | 483ft <sup>2</sup> |
| Balcony             | 4.3m²         | 46.3ft²            |
|                     |               |                    |