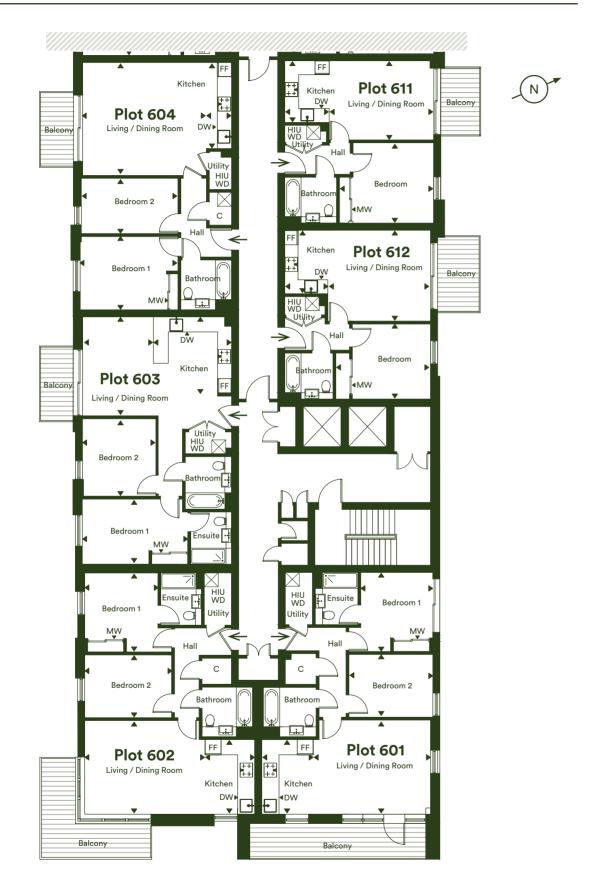

FF - Fridge/Freezer | MW - Mirrored Wardrobe | DW - Dishwasher
HIU - Heat Interface Unit | WD - Washer Dryer | C - Cupboard

Tenth Floor

Seventh Floor
Sixth Floor
Fifth Floor
Fourth Floor
Third Floor
Second Floor
First Floor
Ground Floor

#### Plot 601 - 2 Bedroom Apartment

| Living/Dining Room  | 4.90m x 4.05m      | 16'1" x 13'3" |
|---------------------|--------------------|---------------|
| Kitchen             | 3.20m x 2.30m      | 10'6"x 7'7"   |
| Bedroom 1           | 3.40m x 3.10m      | 11'2" x 10'1" |
| Bedroom 2           | 3.85m x 2.70m      | 12'8"x 8'10"  |
| Total Internal Area | 70.2m <sup>2</sup> | 755ft²        |
| Balcony             | 11.2m²             | 120ft²        |

#### Plot 602 - 2 Bedroom Apartment

| 5.23m x 4.02m      | 17'2" x 13'2"                                                                |
|--------------------|------------------------------------------------------------------------------|
| 3.18m x 1.97m      | 10'5" x 6'6"                                                                 |
| 3.40m x 3.08m      | 11'2" x 10'1"                                                                |
| 3.87m x 2.70m      | 12'8" x 8'10"                                                                |
| 70.2m <sup>2</sup> | 755ft²                                                                       |
| 11.2m <sup>2</sup> | 120ft <sup>2</sup>                                                           |
|                    | 3.18m x 1.97m<br>3.40m x 3.08m<br>3.87m x 2.70m<br><b>70.2m</b> <sup>2</sup> |

#### Plot 603 - 2 Bedroom Apartment

| Living/Dining Room  | 4.24m x 3.64m | 13'11" x 11'11"     |
|---------------------|---------------|---------------------|
| Kitchen             | 3.28m x 2.57m | 10'9" x 8' 5"       |
| Bedroom 1           | 4.43m x 2.80m | 14'6" x 9'2"        |
| Bedroom 2           | 3.34m x 2.96m | 10'11" x 9'9"       |
| Total Internal Area | 66m²          | 710ft <sup>2</sup>  |
| Balcony             | 4.3m²         | 46.3ft <sup>2</sup> |

#### Plot 604 - 2 Bedroom Apartment

| Living/Dining Room  | 4.85m x 4.22m     | 15'11" x 13'10"     |
|---------------------|-------------------|---------------------|
| Kitchen             | 3.70m x 1.99m     | 12'2" x 6'6"        |
| Bedroom 1           | 4.03m x 3.15m     | 13'3" x 10'4"       |
| Bedroom 2           | 3.91m x 2.38m     | 12'10" x 7'10"      |
| Total Internal Area | 66m²              | 710ft <sup>2</sup>  |
| Balcony             | 4.3m <sup>2</sup> | 46.3ft <sup>2</sup> |

#### Plot 611 - 1 Bedroom Apartment

| Living/Dining Room  | 4.26m x 3.40m | 14'0" x 11'2"       |
|---------------------|---------------|---------------------|
| Kitchen             | 2.65m x 1.95m | 8'8" x 6' 5"        |
| Bedroom             | 3.91m x 3.34m | 12'10" x 11'4"      |
| Total Internal Area | 43.4m²        | 467ft <sup>2</sup>  |
| Balcony             | 4.3m²         | 46.3ft <sup>2</sup> |
|                     |               |                     |

#### Plot 612 - 1 Bedroom Apartment

| Living/Dining Room  | 4.42m x 3.68m | 14'6" x 12'1"       |
|---------------------|---------------|---------------------|
| Kitchen             | 2.93m x 1.79m | 9'7" x 5'10"        |
| Bedroom             | 3.91m x 3.45m | 12'10" x 11'4"      |
| Total Internal Area | 45m²          | 484ft²              |
| Balcony             | 4.3m²         | 46.3ft <sup>2</sup> |
|                     |               |                     |