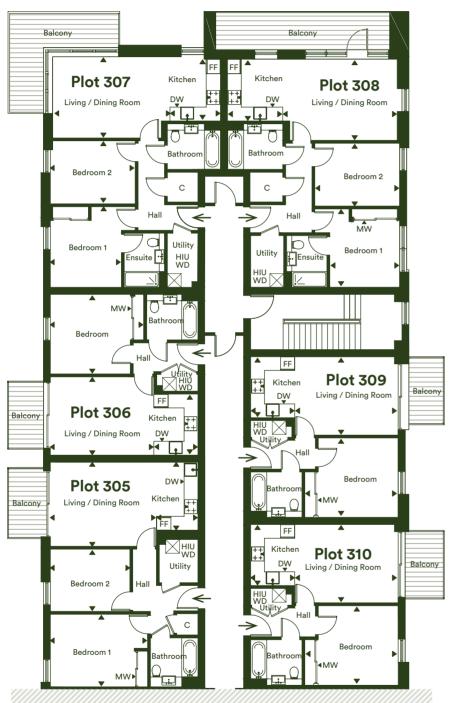

## **Third Floor**

Plots 305, 306, 307, 308, 309 & 310

FF - Fridge/Freezer | MW - Mirrored Wardrobe | DW - Dishwasher HIU - Heat Interface Unit | WD - Washer Dryer | C - Cupboard

#### Plot 307 - 2 Bedroom Apartment

| Living/Dining Room  | 4.71m x 3.52m      | 15'6" x 11'6"      |
|---------------------|--------------------|--------------------|
| Kitchen             | 2.73m x 2.49m      | 8'11" x 8'2"       |
| Bedroom 1           | 3.40m x 3.08m      | 11'2" x 10'1"      |
| Bedroom 2           | 3.68m x 2.73m      | 12'1" x 8'11"      |
| Total Internal Area | 66.5m <sup>2</sup> | 716ft <sup>2</sup> |
| Balcony             | 11.2m <sup>2</sup> | 120ft <sup>2</sup> |

#### Plot 308 - 2 Bedroom Apartment

| Living/Dining Room  | 4.71m x 3.52m      | 15'6" x 11'6"      |
|---------------------|--------------------|--------------------|
| Kitchen             | 2.73m x 2.49m      | 8'11" x 8'2"       |
| Bedroom 1           | 3.40m x 3.08m      | 11'2" x 10'1"      |
| Bedroom 2           | 3.68m x 2.73m      | 12'1" x 8'11"      |
| Total Internal Area | 66.5m <sup>2</sup> | 716ft <sup>2</sup> |
| Balcony             | 11.2m <sup>2</sup> | 120ft <sup>2</sup> |

#### Plot 309 - 1 Bedroom Apartment

| Living/Dining Room  | 4.26m x 3.40m | 14'0" x 11'2"  |
|---------------------|---------------|----------------|
| Kitchen             | 2.65m x 1.95m | 8'8" x 6' 5"   |
| Bedroom             | 3.91m x 3.45m | 12'10" x 11'4" |
| Total Internal Area | 43.4m²        | 467ft²         |
| Balcony             | 4.3m²         | 46.3ft²        |

#### Plot 310 - 1 Bedroom Apartment

| Living/Dining Room  | 4.26m x 3.40m      | 14'0" x 11'2"       |
|---------------------|--------------------|---------------------|
| Kitchen             | 2.65m x 1.95m      | 8'8" x 6'5"         |
| Bedroom             | 3.91m x 3.35m      | 12'10" x 11'4"      |
| Total Internal Area | 43.4m <sup>2</sup> | 467ft <sup>2</sup>  |
| Balcony             | 4.3m²              | 46.3ft <sup>2</sup> |
|                     |                    |                     |

#### Plot 305 - 2 Bedroom Apartment

| 60.6m <sup>2</sup> | 652ft <sup>2</sup>             |
|--------------------|--------------------------------|
|                    |                                |
| 3.26m x 2.70m      | 10'8" x 8'10"                  |
| 4.03m x 3.15m      | 13'3" x 10'4"                  |
| 2.97m x 1.80m      | 9'8" x 5'11"                   |
| 4.41m x 3.65m      | 14'6" x 12'0"                  |
|                    | 2.97m x 1.80m<br>4.03m x 3.15m |

#### Plot 306 - 1 Bedroom Apartment

| Balcony             | 4.3m <sup>2</sup> | 46.3ft <sup>2</sup> |
|---------------------|-------------------|---------------------|
| Total Internal Area | 43.4m²            | 467ft²              |
| Bedroom             | 3.91m x 3.45m     | 12'10"x 11'4"       |
| Kitchen             | 2.65m x 1.95m     | 8'8" x 6'5"         |
| Living/Dining Room  | 4.26m x 3.40m     | 14'0" x 11'2"       |