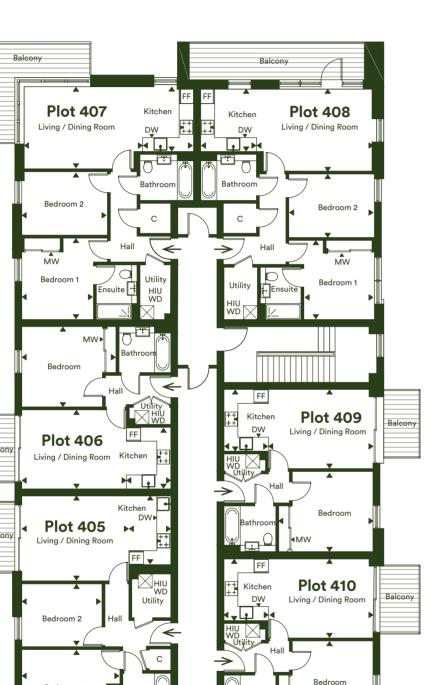

## **Fourth Floor**

Plots 405, 406, 407, 408, 409 & 410

FF - Fridge/Freezer | MW - Mirrored Wardrobe | DW - Dishwasher HIU - Heat Interface Unit | WD - Washer Dryer | C - Cupboard

#### Plot 405 - 2 Bedroom Apartment

| Living/Dining Room  | 4.41m x 3.65m | 14'6" x 12'0"       |
|---------------------|---------------|---------------------|
| Kitchen             | 2.95m x 1.80m | 9'8" x 5'11"        |
| Bedroom 1           | 4.03m x 3.15m | 13'3" x 10'4"       |
| Bedroom 2           | 3.26m x 2.70m | 10'8" x 8'10"       |
| Total Internal Area | 60.6m²        | 652ft²              |
| Balcony             | 4.3m²         | 46.3ft <sup>2</sup> |

#### Plot 406 - 1 Bedroom Apartment

| Living/Dining Room  | 4.26m x 3.40m      | 14'0" x 11'2"       |
|---------------------|--------------------|---------------------|
| Kitchen             | 2.65m x 1.95m      | 8'8" x 6'5"         |
| Bedroom             | 3.91m x 3.34m      | 12'10" x 11'4"      |
| Total Internal Area | 43.4m <sup>2</sup> | 467ft <sup>2</sup>  |
| Balcony             | 4.3m²              | 46.3ft <sup>2</sup> |

#### Plot 407 - 2 Bedroom Apartment

| 66.5m <sup>2</sup> | 716ft <sup>2</sup> |
|--------------------|--------------------|
| 3.00111 X 2.7 3111 | 12 1 10 11         |
| 7 60m v 2 77m      | 12'1" x 8'11"      |
| 3.40 × 3.08m       | 11'2" x 10'1"      |
| 2.73 × 2.49m       | 8'11" x 8'2"       |
| 4.71m x 3.52m      | 15'6" x 11'6"      |
|                    | 2.73 × 2.49m       |

#### Plot 408 - 2 Bedroom Apartment

| 4.71m x 3.52m      | 15'6" x 11'6"                                                         |
|--------------------|-----------------------------------------------------------------------|
| 2.73m x 2.49m      | 8'11" x 8'2"                                                          |
| 3.40m x 3.08m      | 11'2" x 10'1"                                                         |
| 3.68m x 2.73m      | 12'1" x 8'11"                                                         |
| 66.5m <sup>2</sup> | 716ft <sup>2</sup>                                                    |
| 11.2m <sup>2</sup> | 120ft <sup>2</sup>                                                    |
|                    | 2.73m x 2.49m<br>3.40m x 3.08m<br>3.68m x 2.73m<br>66.5m <sup>2</sup> |

#### Plot 409 - 1 Bedroom Apartment

| 4.26m x 3.40m | 14'0" x 11'2"                                        |
|---------------|------------------------------------------------------|
| 2.65m x 1.95m | 8'8" x 6'5"                                          |
| 3.91m x 3.34m | 12'10" x 11'4"                                       |
| 43.4m²        | 467ft <sup>2</sup>                                   |
| 4.3m²         | 46.3ft <sup>2</sup>                                  |
|               | 2.65m x 1.95m<br>3.91m x 3.34m<br>43.4m <sup>2</sup> |

#### Plot 410 - 1 Bedroom Apartment

| Living/Dining Room  | 4.26m x 3.40m     | 14'0" x 11'2"       |
|---------------------|-------------------|---------------------|
| Kitchen             | 2.65m x 1.95m     | 8'8" x 6'5"         |
| Bedroom             | 3.91m x 3.34m     | 12'10" x 11'4"      |
| Total Internal Area | 43.4m²            | 467ft <sup>2</sup>  |
| Balcony             | 4.3m <sup>2</sup> | 46.3ft <sup>2</sup> |
|                     |                   |                     |