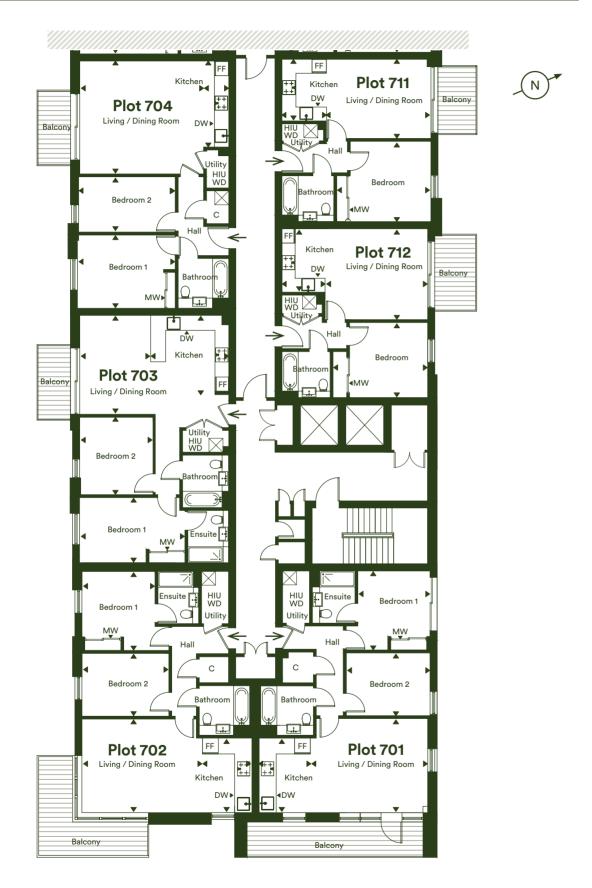

## **Seventh Floor**

Plots 701, 702, 703, 704, 711 & 712

FF - Fridge/Freezer | MW - Mirrored Wardrobe | DW - Dishwasher
HIU - Heat Interface Unit | WD - Washer Dryer | C - Cupboard

Tenth Floor
Ninth Floor
Eighth Floor
Seventh Floor
Sixth Floor
Fifth Floor
Fourth Floor
Third Floor
Second Floor
First Floor
Ground Floor

#### Plot 701 - 2 Bedroom Apartment

| 3.85m x 2.70m<br>70.2m <sup>2</sup> | 12'8" x 8'10" 755ft² |
|-------------------------------------|----------------------|
| 3.85m x 2.70m                       | 12'8" x 8'10"        |
|                                     |                      |
| 3.40m x 3.10m                       | 11'2" x 10'1"        |
| 3.20m x 2.30m                       | 10'6" x 7'7"         |
| 4.90m x 4.05m                       | 16'1" x 13'3"        |
|                                     |                      |

#### Plot 702 - 2 Bedroom Apartment

| Living/Dining Room  | 5.23m x 4.02m      | 17'2" x 13'2"      |
|---------------------|--------------------|--------------------|
| Kitchen             | 3.18m x 1.97m      | 10'5" x 6'6"       |
| Bedroom 1           | 3.40m x 3.08m      | 11'2" x 10'1"      |
| Bedroom 2           | 3.87m x 2.70m      | 12'8" x 8'10"      |
| Total Internal Area | 70.2m <sup>2</sup> | 755ft <sup>2</sup> |
| Balcony             | 11.2m <sup>2</sup> | 120ft <sup>2</sup> |

#### Plot 703 - 2 Bedroom Apartment

| Living/Dining Room  | 4.24m x 3.64m | 13'11" x 11'11"     |
|---------------------|---------------|---------------------|
| Kitchen             | 3.28m x 2.57m | 10'9" x 8'5"        |
| Bedroom 1           | 4.43m x 2.80m | 14'6" x 9'2"        |
| Bedroom 2           | 3.34m x 2.96m | 10'11" x 9'9"       |
| Total Internal Area | 66m²          | 710ft <sup>2</sup>  |
| Balcony             | 4.3m²         | 46.3ft <sup>2</sup> |

#### Plot 704 - 2 Bedroom Apartment

| Balcony             | 4.4m <sup>2</sup> | 46.3ft <sup>2</sup> |
|---------------------|-------------------|---------------------|
| Total Internal Area | 66m²              | 710ft²              |
| Bedroom 2           | 3.91m x 2.38m     | 12'10" x 7'10"      |
| Bedroom 1           | 4.03m x 3.15m     | 13'3" x 10'4"       |
| Kitchen             | 3.70m x 1.99m     | 12'2" x 6'6"        |
| Living/Dining Room  | 4.82m x 4.22m     | 15'11" x 13'10"     |

#### Plot 711 - 1 Bedroom Apartment

| Living/Dining Room  | 4.26m x 3.40m | 14'0" x 11'2"       |
|---------------------|---------------|---------------------|
|                     |               |                     |
| Kitchen             | 2.65m x 1.95m | 8'8" x 6'5"         |
| Bedroom             | 3.91m x 3.34m | 12'10" x 11'4"      |
| Total Internal Area | 43.4m²        | 467ft <sup>2</sup>  |
| Balcony             | 4.3m²         | 46.3ft <sup>2</sup> |

#### Plot 712 - 1 Bedroom Apartment

| Living/Dining Room  | 4.42m x 3.68m | 14'6" x 12'1"       |
|---------------------|---------------|---------------------|
| Kitchen             | 2.93m x 1.79m | 9'7" x 5'10"        |
| Bedroom             | 3.91m x 3.45m | 12'10" x 11'4"      |
| Total Internal Area | 45m²          | 484ft²              |
| Balcony             | 4.3m²         | 46.3ft <sup>2</sup> |
|                     |               |                     |