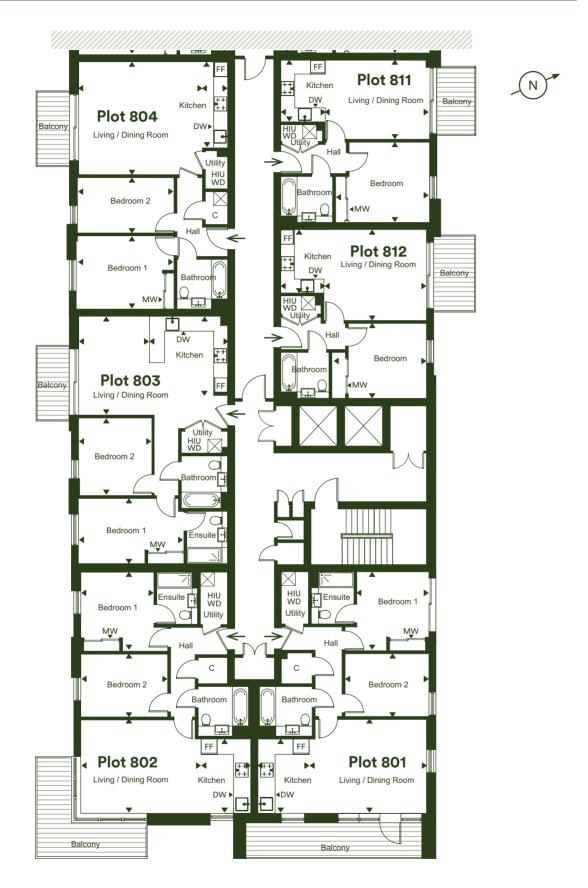

## **Eighth Floor**

Plots 805, 806, 807, 808, 809 & 810

#### Plot 805 - 2 Bedroom Apartment

| Living/Dining Room  | 4.41m x 3.65m      | 14'6" x 12'0"       |
|---------------------|--------------------|---------------------|
| Kitchen             | 2.95m x 1.80m      | 9'8" x 5'11"        |
| Bedroom 1           | 4.03m x 3.15m      | 13'3" x 10'4"       |
| Bedroom 2           | 3.26m x 2.70m      | 10'8" x 8'10"       |
| Total Internal Area | 60.6m <sup>2</sup> | 652ft <sup>2</sup>  |
| Balcony             | 4.3m²              | 46.3ft <sup>2</sup> |

#### Plot 806 - 1 Bedroom Apartment

| Living/Dining Room  | 4.26m x 3.40m     | 14'0" x 11'2"       |
|---------------------|-------------------|---------------------|
| Kitchen             | 2.65m x 1.95m     | 8'8" x 6'5"         |
| Bedroom             | 3.91m x 3.34m     | 12'10" x 11'4"      |
| Total Internal Area | 43.4m²            | 467ft <sup>2</sup>  |
| Balcony             | 4.3m <sup>2</sup> | 46.3ft <sup>2</sup> |

#### Plot 807 - 2 Bedroom Apartment

| Living/Dining Room  | 4.71m x 3.52m      | 15'6" x 11'6"      |
|---------------------|--------------------|--------------------|
| Kitchen             | 2.73m x 2.49m      | 8'11" x 8'2"       |
| Bedroom 1           | 3.40m x 3.08m      | 11'2" x 10'1"      |
| Bedroom 2           | 3.68m x 2.73m      | 12'1" x 8'11"      |
| Total Internal Area | 66.5m <sup>2</sup> | 716ft²             |
| Balcony             | 11.2m <sup>2</sup> | 120ft <sup>2</sup> |

#### Plot 808 - 2 Bedroom Apartment

| Living/Dining Room  | 4.71m x 3.52m      | 15'6" x 11'6"      |
|---------------------|--------------------|--------------------|
| Kitchen             | 2.73m x 2.49m      | 8'11" x 8'2"       |
| Bedroom 1           | 3.40m x 3.08m      | 11'2" x 10'1"      |
| Bedroom 2           | 3.68m x 2.73m      | 12'1" x 8'11"      |
| Total Internal Area | 66.5m <sup>2</sup> | 716ft <sup>2</sup> |
| Balcony             | 11.2m <sup>2</sup> | 120ft <sup>2</sup> |

#### Plot 809 - 1 Bedroom Apartment

| Living/Dining Room  | 4.26m x 3.40m | 14'0" x 11'2"  |
|---------------------|---------------|----------------|
| Kitchen             | 2.65m x 1.95m | 8'8" x 6'5"    |
| Bedroom             | 3.91m x 3.34m | 12'10" x 11'4" |
| Total Internal Area | 43.4m²        | 467ft²         |
| Balcony             | 4.3m²         | 46.3ft²        |
|                     |               |                |

#### Plot 810 - 1 Bedroom Apartment

| Living/Dining Room  | 4.26m x 3.40m      | 14'0" x 11'2"       |
|---------------------|--------------------|---------------------|
| Kitchen             | 2.65m x 1.95m      | 8'8" x 6'5"         |
| Bedroom             | 3.91m x 3.34m      | 12'10" x 11'4"      |
| Total Internal Area | 43.4m <sup>2</sup> | 467ft <sup>2</sup>  |
| Balcony             | 4.3m²              | 46.3ft <sup>2</sup> |
|                     |                    |                     |

#### Plot 811 - 1 Bedroom Apartment

| Living/Dining Room  | 4.26m x 3.40m      | 14'0" x 11'2"      |
|---------------------|--------------------|--------------------|
| Kitchen             | 2.65m x 1.95m      | 8'8" x 6'5"        |
| Bedroom             | 3.91m x 3.34m      | 12'10" x 11'4"     |
| Total Internal Area | 43.4m <sup>2</sup> | 467ft <sup>2</sup> |
| Balcony             | 4.3m²              | 46.3ft²            |
|                     |                    |                    |

#### Plot 812 - 1 Bedroom Apartment

| Living/Dining Room  | 4.42m x 3.68m | 14'6" x 12'1"       |
|---------------------|---------------|---------------------|
| Kitchen             | 2.93m x 1.79m | 9'7" x 5'10"        |
| Bedroom             | 3.91m x 3.45m | 12'10" x 11'4"      |
| Total Internal Area | 45m²          | 484ft²              |
| Balcony             | 4.3m²         | 46.3ft <sup>2</sup> |
|                     |               |                     |