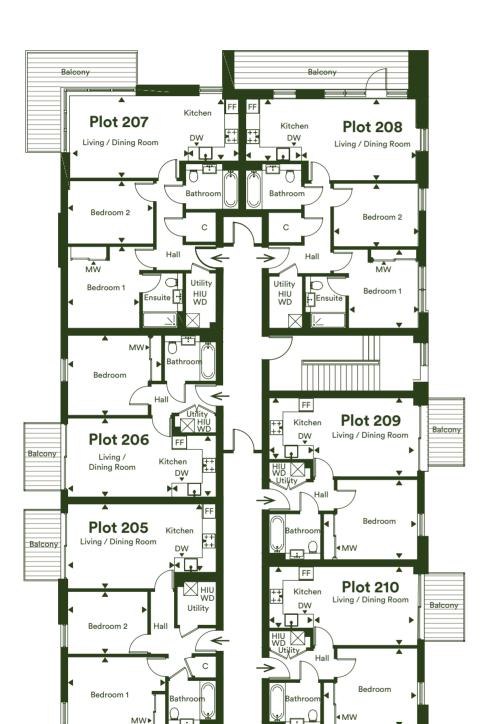

## **Second Floor**

Plots 205, 206, 207, 208, 209 & 210

#### Plot 205 - 2 Bedroom Apartment

| Balcony             | 4.3m <sup>2</sup>  | 46.3ft <sup>2</sup> |
|---------------------|--------------------|---------------------|
| Total Internal Area | 60.6m <sup>2</sup> | 652ft <sup>2</sup>  |
| Bedroom 2           | 3.26m x 2.70m      | 10'8" x 8'10"       |
| Bedroom 1           | 4.03m x 3.15m      | 13'3" x 10'4"       |
| Kitchen             | 2.95m x 1.80m      | 9'8" x 5'11"        |
| Living/Dining Room  | 4.41m x 3.65m      | 14'6" x 12'0"       |

#### Plot 206 - 1 Bedroom Apartment

| Balcony             | 4.3m <sup>2</sup> | 46.3ft²            |
|---------------------|-------------------|--------------------|
| Total Internal Area | 43.4m²            | 467ft <sup>2</sup> |
| Bedroom             | 3.91m x 3.45m     | 12'10" x 11'4"     |
| Kitchen             | 2.65m x 1.95m     | 8'8" x 6' 5"       |
| Living/Dining Room  | 4.26m x 3.40m     | 14'0" x 1'2"       |

#### Plot 207 - 2 Bedroom Apartment

| Living/Dining Room  | 4.71m x 3.52m      | 15'6" x 11'6"      |
|---------------------|--------------------|--------------------|
| Kitchen             | 2.73m x 2.49m      | 8'11" x 8'2"       |
| Bedroom 1           | 3.40m x 3.08m      | 11'2" x 10'1"      |
| Bedroom 2           | 3.68m x 2.73m      | 12'1" x 8'11"      |
| Total Internal Area | 66.5m <sup>2</sup> | 716ft²             |
| Balcony             | 11.2m <sup>2</sup> | 120ft <sup>2</sup> |

#### Plot 208 - 2 Bedroom Apartment

| Living/Dining Room  | 4.78m x 3.52m      | 15'8" x 11'6"      |
|---------------------|--------------------|--------------------|
| Kitchen             | 2.68m x 2.12m      | 8'10" x 6'1"       |
| Bedroom 1           | 3.40m x 3.08m      | 11'2" x 10'1"      |
| Bedroom 2           | 3.68m x 2.73m      | 12'1" x 8'11"      |
| Total Internal Area | 66.6m²             | 717ft²             |
| Balcony             | 11.2m <sup>2</sup> | 120ft <sup>2</sup> |

#### Plot 209 - 1 Bedroom Apartment

| Living/Dining Room  | 4.26m x 3.40m | 14'0" x 11'2"       |
|---------------------|---------------|---------------------|
| Kitchen             | 2.65m x 1.95m | 8'8" x 6' 5"        |
| Bedroom             | 3.91m x 3.45m | 12'10" x 11'4"      |
| Total Internal Area | 43.4m²        | 467ft²              |
| Balcony             | 4.3m²         | 46.3ft <sup>2</sup> |

#### Plot 210 - 1 Bedroom Apartment

| 4.26m x 3.40m | 14'0" x 11'2"                                        |
|---------------|------------------------------------------------------|
| 2.65m x 1.95m | 8'8" x 6' 5"                                         |
| 3.91m x 3.45m | 12'10" x 11'4"                                       |
| 43.4m²        | 467ft <sup>2</sup>                                   |
| 4.3m²         | 46.3ft <sup>2</sup>                                  |
|               | 2.65m x 1.95m<br>3.91m x 3.45m<br>43.4m <sup>2</sup> |