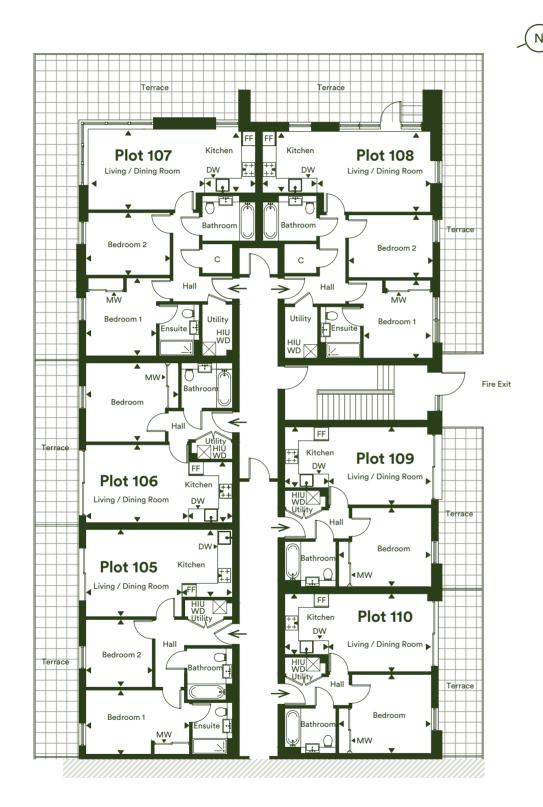

## **First Floor**

Plots 105, 106, 107, 108, 109 & 110

FF - Fridge/Freezer | MW - Mirrored Wardrobe | DW - Dishwasher
HIU - Heat Interface Unit | WD - Washer Dryer | C - Cupboard

Tenth Floor

#### Plot 105 - 2 Bedroom Apartment

| Living/Dining Room  | 4.11m x 3.80m | 13'6" x 12'6"      |
|---------------------|---------------|--------------------|
| Kitchen             | 2.10m x 2.95m | 6'11" x 9'8"       |
| Bedroom 1           | 4.43m x 2.80m | 14'6" x 9'2"       |
| Bedroom 2           | 2.96m x 2.90m | 9'8" x 9'6"        |
| Total Internal Area | 60.6m²        | 652ft <sup>2</sup> |
| Terrace             | 16.5m²        | 178ft²             |

#### Plot 108 - 2 Bedroom Apartment

| Living/Dining Room  | 4.78m x 3.52m      | 15'8" x 11'6"      |
|---------------------|--------------------|--------------------|
| Kitchen             | 2.12m x 2.68m      | 6'11" x 8'10"      |
| Bedroom 1           | 3.08m x 3.40m      | 10'1" x 11'2"      |
| Bedroom 2           | 3.68m x 2.73m      | 12'1" x 8'11"      |
| Total Internal Area | 66.6m <sup>2</sup> | 717ft <sup>2</sup> |
| Terrace             | 54.3m <sup>2</sup> | 584ft <sup>2</sup> |

#### Plot 106 - 1 Bedroom Apartment

| Terrace             | 11.6m <sup>2</sup> | 124ft <sup>2</sup> |
|---------------------|--------------------|--------------------|
| Total Internal Area | 43.4m²             | 467ft²             |
| Bedroom             | 3.91m x 3.45m      | 12'10" x 11'4"     |
| Kitchen             | 1.95m x 2.65m      | 6'5" x 8'8"        |
| Living/Dining Room  | 4.26m x 3.40m      | 14'0" x 11'2"      |

#### Plot 109 - 1 Bedroom Apartment

| Terrace             | 11.6m <sup>2</sup> | 124ft <sup>2</sup> |  |
|---------------------|--------------------|--------------------|--|
| Total Internal Area | 43.4m²             | 467ft²             |  |
| Bedroom             | 3.91m x 3.45m      | 12'10" x 11'4"     |  |
| Kitchen             | 1.95m x 2.65m      | 6'5" x 8'8"        |  |
| Living/Dining Room  | 4.26m x 3.40m      | 14'0" x 11'2"      |  |
|                     |                    |                    |  |

#### Plot 107 - 2 Bedroom Apartment

| Living/Dining Room  | 4.71m x 3.52m      | 15'6" x 11'6"      |
|---------------------|--------------------|--------------------|
| Kitchen             | 2.49m x 2.73m      | 8'2" x 8'11"       |
| Bedroom 1           | 3.08m x 3.40m      | 10'1" x 11'2"      |
| Bedroom 2           | 3.68m x 2.73m      | 12'1" x 8'11"      |
| Total Internal Area | 66.5m <sup>2</sup> | 716ft <sup>2</sup> |
| Terrace             | 47.9m²             | 515ft²             |

#### Plot 110 - 1 Bedroom Apartment

| Living/Dining Room  | 4.26m x 3.40m      | 14'0" x 11'2"      |
|---------------------|--------------------|--------------------|
| Kitchen             | 1.95m x 2.65m      | 6'5" x 8'8"        |
| Bedroom             | 3.91m x 3.45m      | 12'10" x 11'4"     |
| Total Internal Area | 43.4m²             | 467ft²             |
| Terrace             | 11.6m <sup>2</sup> | 124ft <sup>2</sup> |
|                     |                    |                    |