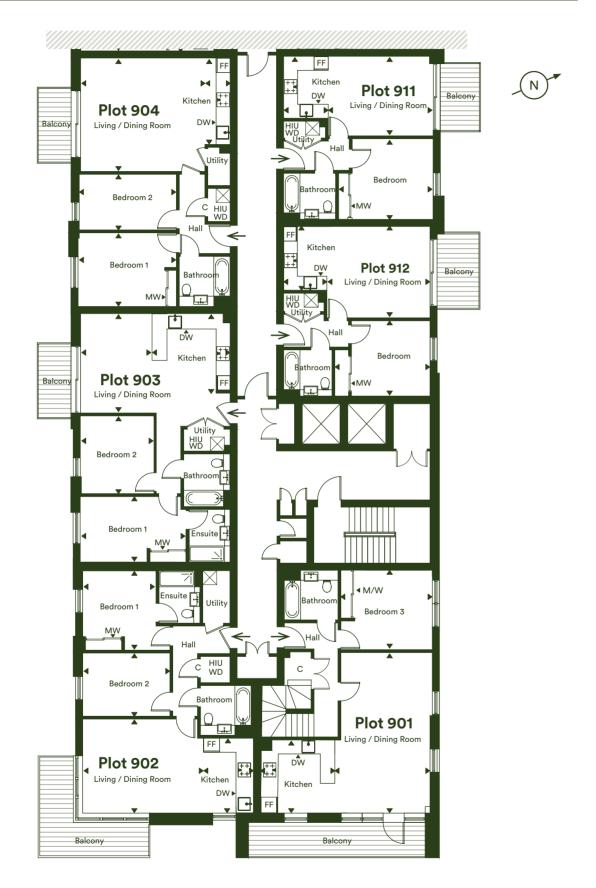

## **Ninth Floor**

Plots 905, 906, 907, 908, 909 & 910

FF - Fridge/Freezer | MW - Mirrored Wardrobe | DW - Dishwasher
HIU - Heat Interface Unit | WD - Washer Dryer | C - Cupboard

#### Plot 905 - 2 Bedroom Apartment

| 4.3m <sup>2</sup> | 46.3ft <sup>2</sup>                                                          |
|-------------------|------------------------------------------------------------------------------|
| 60.6m²            | 652ft²                                                                       |
| 3.26m x 2.70m     | 10'8" x 8'10"                                                                |
| 4.03m x 3.15m     | 13'3" x 10'4"                                                                |
| 2.95m x 1.80m     | 9'8" x 5'11"                                                                 |
| 4.41m x 3.65m     | 14'6" x 12'0"                                                                |
|                   | 2.95m x 1.80m<br>4.03m x 3.15m<br>3.26m x 2.70m<br><b>60.6m</b> <sup>2</sup> |

#### Plot 906 - 1 Bedroom Apartment

| Balcony             | 4.3m²         | 46.3ft <sup>2</sup> |
|---------------------|---------------|---------------------|
| Total Internal Area | 43.4m²        | 467ft²              |
| Bedroom             | 3.91m x 3.34m | 12'10"x 11'4"       |
| Kitchen             | 2.65m x 1.95m | 8'8" x 6'5"         |
| Living/Dining Room  | 4.26m x 3.40m | 14'0" x 11'2"       |

#### Plot 907 - 2 Bedroom Apartment

| Living/Dining Room  | 4.71m x 3.52m      | 15'6" x 11'6"      |
|---------------------|--------------------|--------------------|
| Kitchen             | 2.73m x 2.49m      | 8'11" x 8'2"       |
| Bedroom 1           | 3.40m x 3.08m      | 11'2" x 10'1"      |
| Bedroom 2           | 3.68m x 2.73m      | 12'1" x 8'11"      |
| Total Internal Area | 66.5m <sup>2</sup> | 716ft <sup>2</sup> |
| Balcony             | 11.2m <sup>2</sup> | 120ft <sup>2</sup> |

#### Plot 908 - 2 Bedroom Apartment

| Balcony             | 11.2m²        | 120ft²        |
|---------------------|---------------|---------------|
| Total Internal Area | 66.5m²        | 716ft²        |
| Bedroom 2           | 3.68m x 2.73m | 12'1" x 8'11" |
| Bedroom 1           | 3.40m x 3.08m | 11'2" x 10'1" |
| Kitchen             | 2.73m x 2.49m | 8'11" x 8'2"  |
| Living/Dining Room  | 4.71m x 3.52m | 15'6" x 11'6" |

#### Plot 909 - 1 Bedroom Apartment

| Balcony             | 4.3m <sup>2</sup> | 46.3ft <sup>2</sup> |
|---------------------|-------------------|---------------------|
| Total Internal Area | 43.4m²            | 467ft <sup>2</sup>  |
| Bedroom             | 3.91m x 3.34m     | 12'10" x 11'4"      |
| Kitchen             | 2.65m x 1.95m     | 8'8" x 6'5"         |
| Living/Dining Room  | 4.26m x 3.40m     | 14'0" x 11'2"       |

#### Plot 910 - 1 Bedroom Apartment

| Living/Dining Room  | 4.26m x 3.40m | 14'0" x 11'2"       |
|---------------------|---------------|---------------------|
| Kitchen             | 2.65m x 1.95m | 8'8" x 6'5"         |
| Bedroom             | 3.91m x 3.34m | 12'10" x 11'4"      |
| Total Internal Area | 43.4m²        | 467ft <sup>2</sup>  |
| Balcony             | 4.3m²         | 46.3ft <sup>2</sup> |
|                     |               |                     |

# Plot 901 - 3 Bedroom Duplex Apartment Lower Floor

| Living/Dining Room | 6.84m x 3.80m | 22'5" x 12'6"" |
|--------------------|---------------|----------------|
| Kitchen            | 3.40m x 2.93m | 11'2" x 9'7"   |
| Bedroom 3          | 3.91m x 3.40m | 12'10" x 11'2" |
| Balcony            | 16m²          | 172ft²         |

#### Plot 904 - 2 Bedroom Apartment

| Living/Dining Room  | 4.85m x 4.22m | 15'11" x 13'10"     |
|---------------------|---------------|---------------------|
| Kitchen             | 3.70m x 1.99m | 12'2" x 6'6"        |
| Bedroom 1           | 4.03m x 3.15m | 13'3" x 10'4"       |
| Bedroom 2           | 3.91m x 2.38m | 12'10" x 7'10"      |
| Total Internal Area | 66m²          | 710ft <sup>2</sup>  |
| Balcony             | 4.4m²         | 46.3ft <sup>2</sup> |

#### Plot 902 - 2 Bedroom Apartment

| Living/Dining Room  | 5.23m x 4.02m      | 17'2" x 13'2"      |  |
|---------------------|--------------------|--------------------|--|
| Kitchen             | 3.18m x 1.97m      | 10'5" x 6'6"       |  |
| Bedroom 1           | 3.40m x 3.08m      | 11'2" x 10'1"      |  |
| Bedroom 2           | 3.87m x 2.70m      | 12'8" x 8'10"      |  |
| Total Internal Area | 70.2m <sup>2</sup> | 755ft <sup>2</sup> |  |
| Balcony             | 11.2m <sup>2</sup> | 120ft²             |  |
|                     |                    |                    |  |

#### Plot 911 - 1 Bedroom Apartment

| Living/Dining Room  | 4.26m x 3.40m     | 14'0" x 11'2"       |
|---------------------|-------------------|---------------------|
| Kitchen             | 2.65m x 1.95m     | 8'8" x 6'5"         |
| Bedroom             | 3.91m x 3.34m     | 12'10"x 11'4"       |
| Total Internal Area | 43.4m²            | 467ft <sup>2</sup>  |
| Balcony             | 4.3m <sup>2</sup> | 46.3ft <sup>2</sup> |

#### Plot 903 - 2 Bedroom Apartment

| Living/Dining Room  | 4.24m x 3.64m | 13'11" x 11'11"     |
|---------------------|---------------|---------------------|
| Kitchen             | 3.28m x 2.57m | 10'9" x 8'5"        |
| Bedroom 1           | 4.43m x 2.80m | 14'6" x 9'2"        |
| Bedroom 2           | 3.34m x 2.96m | 10'11" x 9'9"       |
| Total Internal Area | 66m²          | 710ft <sup>2</sup>  |
| Balcony             | 4.3m²         | 46.3ft <sup>2</sup> |

#### Plot 912 - 1 Bedroom Apartment

| 4.42m x 3.68m | 14'6" x 12'1"                                      |
|---------------|----------------------------------------------------|
| 2.93m x 1.79m | 9'7" x 5'10"                                       |
| 3.91m x 3.45m | 12'10" x 11'4"                                     |
| 45m²          | 484ft²                                             |
| 4.3m²         | 46.3ft²                                            |
|               | 2.93m x 1.79m<br>3.91m x 3.45m<br>45m <sup>2</sup> |