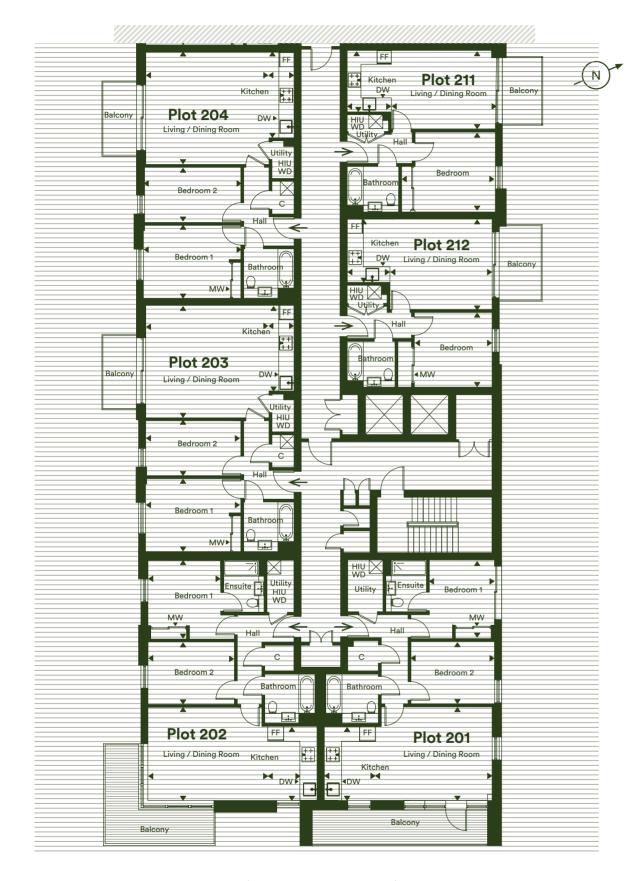

## **Second Floor**

Plots 201, 202, 203, 204, 211 & 212

FF - Fridge/Freezer | MW - Mirrored Wardrobe | DW - Dishwasher
HIU - Heat Interface Unit | WD - Washer Dryer | C - Cupboard

#### Plot 201 - 2 Bedroom Apartment

| Balcony             | 11.1m <sup>2</sup> | 119ft <sup>2</sup> |
|---------------------|--------------------|--------------------|
| Total Internal Area | 70.2m <sup>2</sup> | 755ft²             |
| Bedroom 2           | 3.85m x 2.70m      | 12'8" x 8'10"      |
| Bedroom 1           | 3.19m x 3.40m      | 10'1" x 11'2"      |
| Kitchen             | 2.30m x 3.20m      | 7'7" x 10'6"       |
| Living/Dining Room  | 4.90mx 4.05m       | 16'1" x 13'3"      |
|                     |                    |                    |

#### Plot 204 - 2 Bedroom Apartment

| Living/Dining Room  | 4.85m x 4.22m     | 15'11" x 13'10"     |
|---------------------|-------------------|---------------------|
| Kitchen             | 3.70m x 1.99m     | 12'2" x 6'6"        |
| Bedroom 1           | 4.03m x 3.15m     | 13'3" x 0'4"        |
| Bedroom 2           | 3.91m x 2.38m     | 12'10" x 7'10"      |
| Total Internal Area | 66m²              | 710ft <sup>2</sup>  |
| Balcony             | 4.3m <sup>2</sup> | 46.3ft <sup>2</sup> |

#### Plot 202 - 2 Bedroom Apartment

| Balcony             | 11.2m <sup>2</sup> | 120ft <sup>2</sup> |
|---------------------|--------------------|--------------------|
| Total Internal Area | 70.2m <sup>2</sup> | 755 sqft           |
| Bedroom 2           | 3.87m x 2.70m      | 12'8"10"           |
| Bedroom 1           | 3.40m x 3.08m      | 11'2" x 10'1"      |
| Kitchen             | 3.18m x 1.97m      | 10'5" x 6'6"       |
| Living/Dining Room  | 5.23m x 4.02m      | 17'2" x 13'2"      |

#### Plot 211 - 1 Bedroom Apartment

| 43.4m²        | 467ft²                         |
|---------------|--------------------------------|
|               |                                |
| 3.91m x 3.45m | 12'10" x 11'4"                 |
| 2.65m x 1.95m | 8'8" x 6'5"                    |
| 4.26m x 3.40m | 14'0" x 11'2"                  |
|               | 2.65m x 1.95m<br>3.91m x 3.45m |

#### Plot 203 - 2 Bedroom Apartment

| Balcony             | 4.3m <sup>2</sup> | 46.3ft <sup>2</sup> |
|---------------------|-------------------|---------------------|
| Total Internal Area | 66m²              | 710ft <sup>2</sup>  |
| Bedroom 2           | 3.91m x 2.38m     | 12'10" x 7'10"      |
| Bedroom 1           | 4.03m x 3.15m     | 13'3" x 10'4"       |
| Kitchen             | 3.70m x 1.99m     | 12'2" x 6'6"        |
| Living/Dining Room  | 4.85m x 4.22m     | 15'11" x 13'10"     |

#### Plot 212 - 1 Bedroom Apartment

| 4.36m x 3.98m     | 14'4" x 13'0"                                        |
|-------------------|------------------------------------------------------|
| 2.73m x 1.85m     | 8'11" x 6'1"                                         |
| 3.91m x 3.15m     | 12'10" x 10'4"                                       |
| 44.9m²            | 483ft²                                               |
| 4.3m <sup>2</sup> | 46.3ft²                                              |
|                   | 2.73m x 1.85m<br>3.91m x 3.15m<br>44.9m <sup>2</sup> |