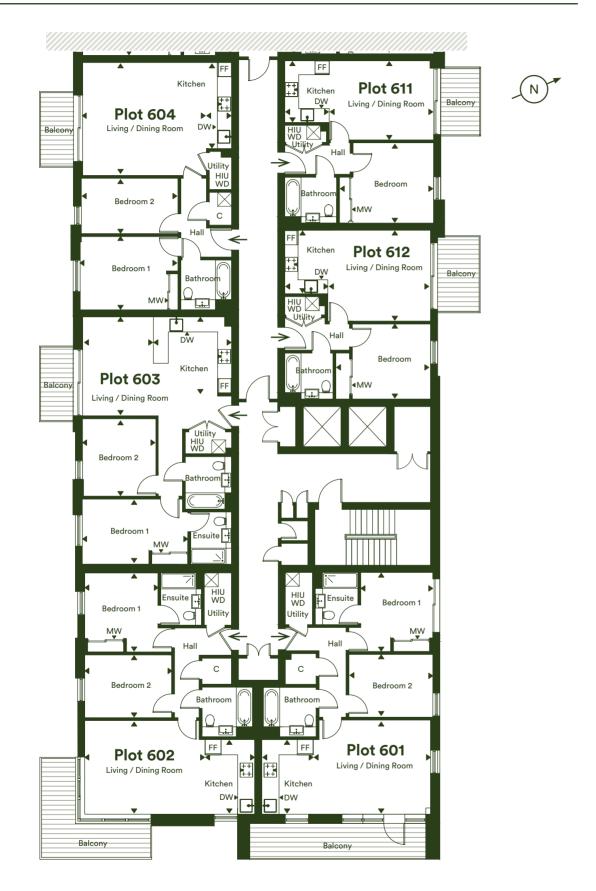

FF - Fridge/Freezer | MW - Mirrored Wardrobe | DW - Dishwasher
HIU - Heat Interface Unit | WD - Washer Dryer | C - Cupboard

Tenth Floor
Ninth Floor
Eighth Floor
Seventh Floor
Sixth Floor
Fifth Floor
Fourth Floor
Third Floor
Second Floor
First Floor
Ground Floor

#### Plot 601 - 2 Bedroom Apartment

| Living/Dining Room  | 4.90m x 4.05m      | 16'1" x 13'3" |
|---------------------|--------------------|---------------|
| Kitchen             | 3.20m x 2.30m      | 10'6"x 7'7"   |
| Bedroom 1           | 3.40m x 3.10m      | 11'2" x 10'1" |
| Bedroom 2           | 3.85m x 2.70m      | 12'8"x 8'10"  |
| Total Internal Area | 70.2m <sup>2</sup> | 755ft²        |
| Balcony             | 11.2m²             | 120ft²        |

#### Plot 602 - 2 Bedroom Apartment

| 5.23m x 4.02m      | 17'2" x 13'2"                                                                |
|--------------------|------------------------------------------------------------------------------|
| 3.18m x 1.97m      | 10'5" x 6'6"                                                                 |
| 3.40m x 3.08m      | 11'2" x 10'1"                                                                |
| 3.87m x 2.70m      | 12'8" x 8'10"                                                                |
| 70.2m <sup>2</sup> | 755ft²                                                                       |
| 11.2m <sup>2</sup> | 120ft <sup>2</sup>                                                           |
|                    | 3.18m x 1.97m<br>3.40m x 3.08m<br>3.87m x 2.70m<br><b>70.2m</b> <sup>2</sup> |

#### Plot 603 - 2 Bedroom Apartment

| Living/Dining Room  | 4.24m x 3.64m | 13'11" x 11'11"     |
|---------------------|---------------|---------------------|
| Kitchen             | 3.28m x 2.57m | 10'9" x 8' 5"       |
| Bedroom 1           | 4.43m x 2.80m | 14'6" x 9'2"        |
| Bedroom 2           | 3.34m x 2.96m | 10'11" x 9'9"       |
| Total Internal Area | 66m²          | 710ft <sup>2</sup>  |
| Balcony             | 4.3m²         | 46.3ft <sup>2</sup> |

#### Plot 604 - 2 Bedroom Apartment

| Living/Dining Room  | 4.85m x 4.22m     | 15'11" x 13'10"     |
|---------------------|-------------------|---------------------|
| Kitchen             | 3.70m x 1.99m     | 12'2" x 6'6"        |
| Bedroom 1           | 4.03m x 3.15m     | 13'3" x 10'4"       |
| Bedroom 2           | 3.91m x 2.38m     | 12'10" x 7'10"      |
| Total Internal Area | 66m²              | 710ft <sup>2</sup>  |
| Balcony             | 4.3m <sup>2</sup> | 46.3ft <sup>2</sup> |

#### Plot 611 - 1 Bedroom Apartment

| Living/Dining Room  | 4.26m x 3.40m | 14'0" x 11'2"       |
|---------------------|---------------|---------------------|
| Kitchen             | 2.65m x 1.95m | 8'8" x 6' 5"        |
| Bedroom             | 3.91m x 3.34m | 12'10" x 11'4"      |
| Total Internal Area | 43.4m²        | 467ft <sup>2</sup>  |
| Balcony             | 4.3m²         | 46.3ft <sup>2</sup> |
|                     |               |                     |

#### Plot 612 - 1 Bedroom Apartment

| Living/Dining Room  | 4.42m x 3.68m | 14'6" x 12'1"       |
|---------------------|---------------|---------------------|
| Kitchen             | 2.93m x 1.79m | 9'7" x 5'10"        |
| Bedroom             | 3.91m x 3.45m | 12'10" x 11'4"      |
| Total Internal Area | 45m²          | 484ft²              |
| Balcony             | 4.3m²         | 46.3ft <sup>2</sup> |
|                     |               |                     |