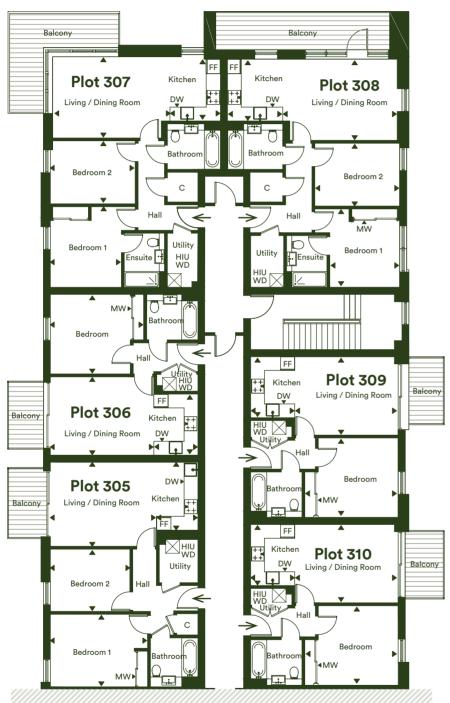

## **Third Floor**

Plots 305, 306, 307, 308, 309 & 310

FF - Fridge/Freezer | MW - Mirrored Wardrobe | DW - Dishwasher HIU - Heat Interface Unit | WD - Washer Dryer | C - Cupboard

#### Plot 307 - 2 Bedroom Apartment

| Living/Dining Room  | 4.71m x 3.52m      | 15'6" x 11'6"      |
|---------------------|--------------------|--------------------|
| Kitchen             | 2.73m x 2.49m      | 8'11" x 8'2"       |
| Bedroom 1           | 3.40m x 3.08m      | 11'2" x 10'1"      |
| Bedroom 2           | 3.68m x 2.73m      | 12'1" x 8'11"      |
| Total Internal Area | 66.5m <sup>2</sup> | 716ft <sup>2</sup> |
| Balcony             | 11.2m <sup>2</sup> | 120ft <sup>2</sup> |

#### Plot 308 - 2 Bedroom Apartment

| Living/Dining Room  | 4.71m x 3.52m      | 15'6" x 11'6"      |
|---------------------|--------------------|--------------------|
| Kitchen             | 2.73m x 2.49m      | 8'11" x 8'2"       |
| Bedroom 1           | 3.40m x 3.08m      | 11'2" x 10'1"      |
| Bedroom 2           | 3.68m x 2.73m      | 12'1" x 8'11"      |
| Total Internal Area | 66.5m <sup>2</sup> | 716ft <sup>2</sup> |
| Balcony             | 11.2m <sup>2</sup> | 120ft <sup>2</sup> |

#### Plot 309 - 1 Bedroom Apartment

| Living/Dining Room  | 4.26m x 3.40m | 14'0" x 11'2"  |
|---------------------|---------------|----------------|
| Kitchen             | 2.65m x 1.95m | 8'8" x 6' 5"   |
| Bedroom             | 3.91m x 3.45m | 12'10" x 11'4" |
| Total Internal Area | 43.4m²        | 467ft²         |
| Balcony             | 4.3m²         | 46.3ft²        |

#### Plot 310 - 1 Bedroom Apartment

| Living/Dining Room  | 4.26m x 3.40m      | 14'0" x 11'2"       |
|---------------------|--------------------|---------------------|
| Kitchen             | 2.65m x 1.95m      | 8'8" x 6'5"         |
| Bedroom             | 3.91m x 3.35m      | 12'10" x 11'4"      |
| Total Internal Area | 43.4m <sup>2</sup> | 467ft <sup>2</sup>  |
| Balcony             | 4.3m²              | 46.3ft <sup>2</sup> |
|                     |                    |                     |