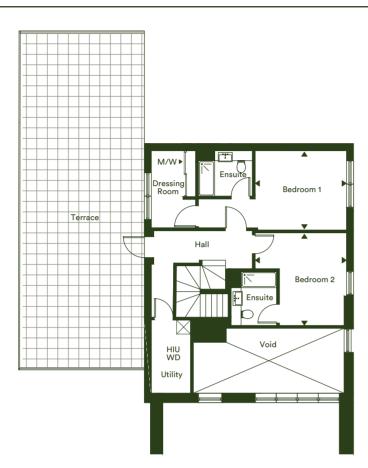

# Plot 901 - 3 Bedroom Duplex Apartment Lower Floor

| Living/Dining Room | 6.84m x 3.80m | 22'5" x 12'6"" |
|--------------------|---------------|----------------|
| Kitchen            | 3.40m x 2.93m | 11'2" x 9'7"   |
| Bedroom 3          | 3.91m x 3.40m | 12'10" x 11'2" |
| Balcony            | 16m²          | 172ft²         |

#### Plot 901 - 3 Bedroom Duplex Apartment

| Living/Dining Room  | 6.84m x 3.80m | 22' 5" x 12'6"" |
|---------------------|---------------|-----------------|
| Kitchen             | 3.40m x 2.93m | 11'2" x 9'7"    |
| Bedroom 1           | 6.13m x 3.35m | 20'1" x 11'0"   |
| Bedroom 2           | 3.86m x 3.83m | 12'8" x 12'7"   |
| Bedroom 3           | 3.91m x 3.40m | 12'10" x 11'2"  |
| Dressing room       | 3.18m x 2.07m | 10'5" x 6'9"    |
| Utility             | 3.20m x 1.73m | 10'6" x 5'8"    |
| Total Internal Area | 136.4m²       | 1468ft²         |
| Balcony             | 16m²          | 172ft²          |
| Terrace             | 66.9m²        | 720ft²          |
|                     |               |                 |