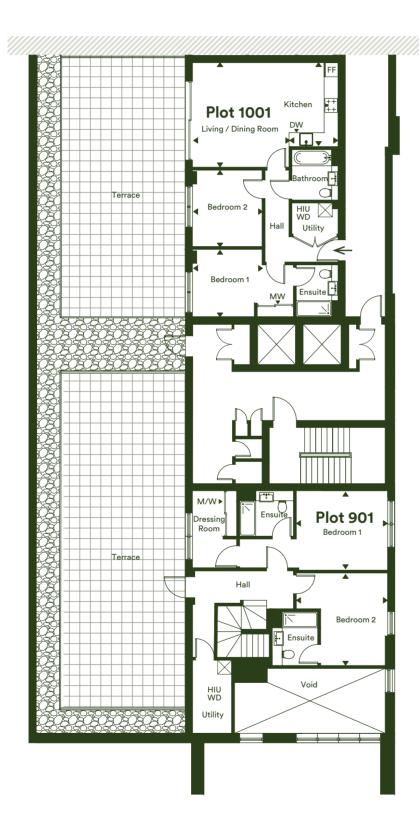

#### Plot 1001 - 2 Bedroom Apartment

| Living/Dining Room  | 4.48m x 4.23m      | 14'8" x 13'10"     |
|---------------------|--------------------|--------------------|
| Kitchen             | 3.60m x 2.10m      | 11'10" x 6'11"     |
| Bedroom 1           | 4.43m x 2.90m      | 14'6" x 9'6"       |
| Bedroom 2           | 3.27m x 3.08m      | 10'9" x 10'1"      |
| Total Internal Area | 68.7m <sup>2</sup> | 739ft²             |
| Terrace             | 55.3m²             | 595ft <sup>2</sup> |

#### Plot 901 - 3 Bedroom Duplex Apartment

| Living/Dining Room  | 6.84m x 3.80m | 22' 5" x 12'6"" |
|---------------------|---------------|-----------------|
| Kitchen             | 3.40m x 2.93m | 11'2" x 9'7"    |
| Bedroom 1           | 6.13m x 3.35m | 20'1" x 11'0"   |
| Bedroom 2           | 3.86m x 3.83m | 12'8" x 12'7"   |
| Bedroom 3           | 3.91m x 3.40m | 12'10" x 11'2"  |
| Dressing room       | 3.18m x 2.07m | 10'5" x 6'9"    |
| Utility             | 3.20m x 1.73m | 10'6" x 5'8"    |
| Total Internal Area | 136.4m²       | 1468ft²         |
| Balcony             | 16m²          | 172ft²          |
| Terrace             | 66.9m²        | 720ft²          |
|                     |               |                 |

# Plot 901 - 3 Bedroom Duplex Apartment Lower Floor

| Living/Dining Room | 6.84m x 3.80m | 22'5" x 12'6"" |
|--------------------|---------------|----------------|
| Kitchen            | 3.40m x 2.93m | 11'2" x 9'7"   |
| Bedroom 3          | 3.91m x 3.40m | 12'10" x 11'2" |
| Balcony            | 16m²          | 172ft²         |

#### Plot 901 - 3 Bedroom Duplex Apartment Upper Floor

| Dressing room  | 3.18m x 2.07m      | 10'5" x 6'9"       |
|----------------|--------------------|--------------------|
| 21033119100111 | 0.10111 X 2.07111  | 100 703            |
| Utility        | 3.20m x 1.73m      | 10'6" x 5'8"       |
| Bedroom 1      | 6.13m x 3.35m      | 20'1" x 11'0"      |
| Bedroom 2      | 3.86m x 3.83m      | 12'8" x 12'7"      |
| Terrace        | 66.9m <sup>2</sup> | 720ft <sup>2</sup> |