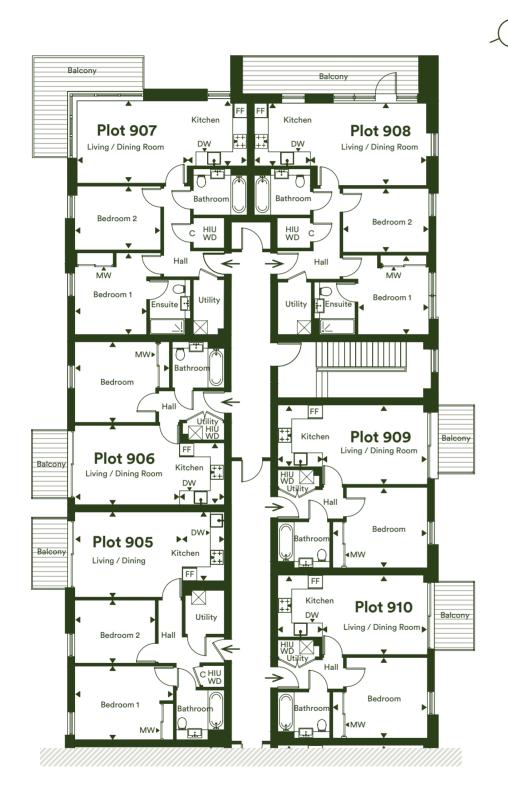

## **Ninth Floor**

Plots 905, 906, 907, 908, 909 & 910

FF - Fridge/Freezer | MW - Mirrored Wardrobe | DW - Dishwasher
HIU - Heat Interface Unit | WD - Washer Dryer | C - Cupboard

#### Plot 905 - 2 Bedroom Apartment

| 4.3m <sup>2</sup> | 46.3ft <sup>2</sup>                                                          |
|-------------------|------------------------------------------------------------------------------|
| 60.6m²            | 652ft²                                                                       |
| 3.26m x 2.70m     | 10'8" x 8'10"                                                                |
| 4.03m x 3.15m     | 13'3" x 10'4"                                                                |
| 2.95m x 1.80m     | 9'8" x 5'11"                                                                 |
| 4.41m x 3.65m     | 14'6" x 12'0"                                                                |
|                   | 2.95m x 1.80m<br>4.03m x 3.15m<br>3.26m x 2.70m<br><b>60.6m</b> <sup>2</sup> |

#### Plot 906 - 1 Bedroom Apartment

| Balcony             | 4.3m²         | 46.3ft <sup>2</sup> |
|---------------------|---------------|---------------------|
| Total Internal Area | 43.4m²        | 467ft²              |
| Bedroom             | 3.91m x 3.34m | 12'10"x 11'4"       |
| Kitchen             | 2.65m x 1.95m | 8'8" x 6'5"         |
| Living/Dining Room  | 4.26m x 3.40m | 14'0" x 11'2"       |

#### Plot 907 - 2 Bedroom Apartment

| Living/Dining Room  | 4.71m x 3.52m      | 15'6" x 11'6"      |
|---------------------|--------------------|--------------------|
| Kitchen             | 2.73m x 2.49m      | 8'11" x 8'2"       |
| Bedroom 1           | 3.40m x 3.08m      | 11'2" x 10'1"      |
| Bedroom 2           | 3.68m x 2.73m      | 12'1" x 8'11"      |
| Total Internal Area | 66.5m <sup>2</sup> | 716ft <sup>2</sup> |
| Balcony             | 11.2m <sup>2</sup> | 120ft <sup>2</sup> |

#### Plot 908 - 2 Bedroom Apartment

| Balcony             | 11.2m²        | 120ft²        |
|---------------------|---------------|---------------|
| Total Internal Area | 66.5m²        | 716ft²        |
| Bedroom 2           | 3.68m x 2.73m | 12'1" x 8'11" |
| Bedroom 1           | 3.40m x 3.08m | 11'2" x 10'1" |
| Kitchen             | 2.73m x 2.49m | 8'11" x 8'2"  |
| Living/Dining Room  | 4.71m x 3.52m | 15'6" x 11'6" |

#### Plot 909 - 1 Bedroom Apartment

| Balcony             | 4.3m <sup>2</sup> | 46.3ft <sup>2</sup> |
|---------------------|-------------------|---------------------|
| Total Internal Area | 43.4m²            | 467ft <sup>2</sup>  |
| Bedroom             | 3.91m x 3.34m     | 12'10" x 11'4"      |
| Kitchen             | 2.65m x 1.95m     | 8'8" x 6'5"         |
| Living/Dining Room  | 4.26m x 3.40m     | 14'0" x 11'2"       |

#### Plot 910 - 1 Bedroom Apartment

| Living/Dining Room  | 4.26m x 3.40m | 14'0" x 11'2"       |
|---------------------|---------------|---------------------|
| Kitchen             | 2.65m x 1.95m | 8'8" x 6'5"         |
| Bedroom             | 3.91m x 3.34m | 12'10" x 11'4"      |
| Total Internal Area | 43.4m²        | 467ft <sup>2</sup>  |
| Balcony             | 4.3m²         | 46.3ft <sup>2</sup> |
|                     |               |                     |

FF - Fridge/Freezer | MW - Mirrored Wardrobe | DW - Dishwasher
HIU - Heat Interface Unit | WD - Washer Dryer | C - Cupboard