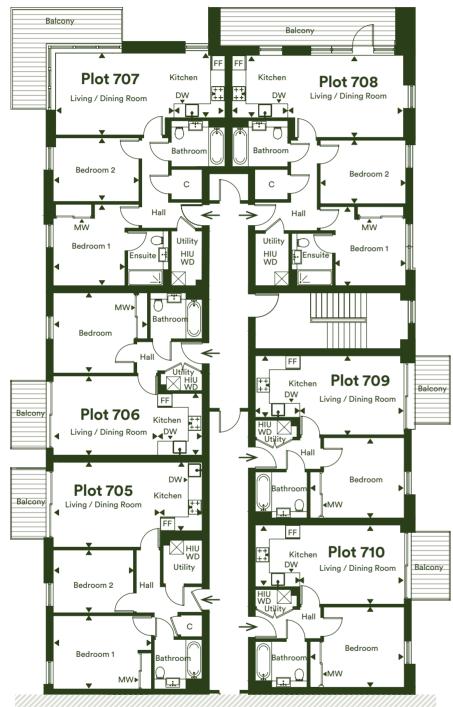

## **Seventh Floor**

Plots 705, 706, 707, 708, 709 & 710

FF - Fridge/Freezer | MW - Mirrored Wardrobe | DW - Dishwasher HIU - Heat Interface Unit | WD - Washer Dryer | C - Cupboard

Tenth Floor Ninth Floor

#### Plot 705 - 2 Bedroom Apartment

| Kitchen       2.95m x 1.80m       9'8" x 5'11"         Bedroom 1       4.03m x 3.15m       13'3" x 10'4" | cony 4.3             | m²         | 46.3ft <sup>2</sup> |
|----------------------------------------------------------------------------------------------------------|----------------------|------------|---------------------|
| Kitchen       2.95m x 1.80m       9'8" x 5'11"         Bedroom 1       4.03m x 3.15m       13'3" x 10'4" | al Internal Area 60. | 5m²        | 652ft²              |
| Kitchen 2.95m x 1.80m 9'8" x 5'11"                                                                       | room 2 3.2           | 5m x 2.70m | 10'8" x 8'10"       |
|                                                                                                          | room 1 4.0           | 3m x 3.15m | 13'3" x 10'4"       |
| Living/Dining Room 4.41m x 3.65m 14'6" x 12'0"                                                           | hen 2.9              | 5m x 1.80m | 9'8" x 5'11"        |
|                                                                                                          | ng/Dining Room 4.4   | m x 3.65m  | 14'6" x 12'0"       |

#### Plot 706 - 1 Bedroom Apartment

| Living/Dining Room  | 4.26m x 3.40m | 14'0" x 11'2"       |
|---------------------|---------------|---------------------|
| Kitchen             | 2.65m x 1.95m | 8'8" x 6'5"         |
| Bedroom             | 3.91m x 3.34m | 12'10" x 11'4"      |
| Total Internal Area | 43.4m²        | 467ft²              |
| Balcony             | 4.3m²         | 46.3ft <sup>2</sup> |

#### Plot 707 - 2 Bedroom Apartment

| Living/Dining Room  | 4.71m x 3.52m      | 15'6" x 11'6"      |
|---------------------|--------------------|--------------------|
| Kitchen             | 2.73m x 2.49m      | 8'11" x 8'2"       |
| Bedroom 1           | 3.40m x 3.08m      | 11'2" x 10'1"      |
| Bedroom 2           | 3.68m x 2.73m      | 12'1" x 8'11"      |
| Total Internal Area | 66.5m <sup>2</sup> | 716ft²             |
| Balcony             | 11.2m <sup>2</sup> | 120ft <sup>2</sup> |

#### Plot 708 - 2 Bedroom Apartment

| Balcony             | 11.2m²        | 120ft²        |
|---------------------|---------------|---------------|
| Total Internal Area | 66.5m²        | 716ft²        |
| Bedroom 2           | 3.68m x 2.73m | 12'1" x 8'11" |
| Bedroom 1           | 3.40m x 3.08m | 11'2" x 10'1" |
| Kitchen             | 2.73m x 2.49m | 8'11" x 8'2"  |
| Living/Dining Room  | 4.71m x 3.52m | 15'6" x 11'6" |

#### Plot 709 - 1 Bedroom Apartment

| Living/Dining Room  | 4.26m x 3.40m     | 14'0" x 11'2"       |
|---------------------|-------------------|---------------------|
| Kitchen             | 2.65m x 1.95m     | 8'8" x 6'5"         |
| Bedroom             | 3.91m x 3.34m     | 12'10" x 11'4"      |
| Total Internal Area | 43.4m²            | 467ft <sup>2</sup>  |
| Balcony             | 4.3m <sup>2</sup> | 46.3ft <sup>2</sup> |

#### Plot 710 - 1 Bedroom Apartment

| Living/Dining Room  | 4.26m x 3.40m     | 14'0" x 11'2"       |
|---------------------|-------------------|---------------------|
| Kitchen             | 2.65m x 1.95m     | 8'8" x 6'5"         |
| Bedroom             | 3.91m x 3.34m     | 12'10" x 11'4"      |
| Total Internal Area | 43.4m²            | 467ft²              |
| Balcony             | 4.3m <sup>2</sup> | 46.3ft <sup>2</sup> |
|                     |                   |                     |