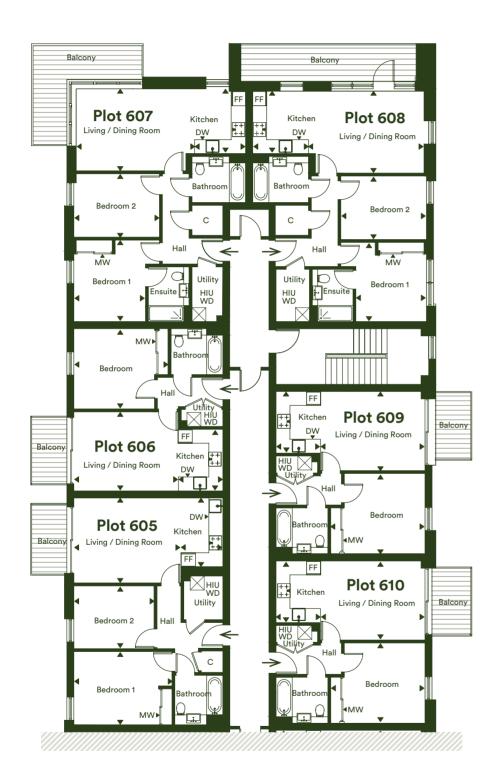

FF - Fridge/Freezer | MW - Mirrored Wardrobe | DW - Dishwasher
HIU - Heat Interface Unit | WD - Washer Dryer | C - Cupboard

Tenth Floor
Ninth Floor
Eighth Floor
Seventh Floor
Sixth Floor
Fifth Floor
Fourth Floor
Third Floor
Second Floor
First Floor
Ground Floor

#### Plot 601 - 2 Bedroom Apartment

| Living/Dining Room  | 4.90m x 4.05m      | 16'1" x 13'3" |
|---------------------|--------------------|---------------|
| Kitchen             | 3.20m x 2.30m      | 10'6"x 7'7"   |
| Bedroom 1           | 3.40m x 3.10m      | 11'2" x 10'1" |
| Bedroom 2           | 3.85m x 2.70m      | 12'8"x 8'10"  |
| Total Internal Area | 70.2m <sup>2</sup> | 755ft²        |
| Balcony             | 11.2m²             | 120ft²        |

#### Plot 602 - 2 Bedroom Apartment

| 5.23m x 4.02m      | 17'2" x 13'2"                                                                |
|--------------------|------------------------------------------------------------------------------|
| 3.18m x 1.97m      | 10'5" x 6'6"                                                                 |
| 3.40m x 3.08m      | 11'2" x 10'1"                                                                |
| 3.87m x 2.70m      | 12'8" x 8'10"                                                                |
| 70.2m <sup>2</sup> | 755ft²                                                                       |
| 11.2m <sup>2</sup> | 120ft <sup>2</sup>                                                           |
|                    | 3.18m x 1.97m<br>3.40m x 3.08m<br>3.87m x 2.70m<br><b>70.2m</b> <sup>2</sup> |

#### Plot 603 - 2 Bedroom Apartment

| Living/Dining Room  | 4.24m x 3.64m | 13'11" x 11'11"     |
|---------------------|---------------|---------------------|
| Kitchen             | 3.28m x 2.57m | 10'9" x 8' 5"       |
| Bedroom 1           | 4.43m x 2.80m | 14'6" x 9'2"        |
| Bedroom 2           | 3.34m x 2.96m | 10'11" x 9'9"       |
| Total Internal Area | 66m²          | 710ft <sup>2</sup>  |
| Balcony             | 4.3m²         | 46.3ft <sup>2</sup> |

#### Plot 604 - 2 Bedroom Apartment

| Living/Dining Room  | 4.85m x 4.22m     | 15'11" x 13'10"     |
|---------------------|-------------------|---------------------|
| Kitchen             | 3.70m x 1.99m     | 12'2" x 6'6"        |
| Bedroom 1           | 4.03m x 3.15m     | 13'3" x 10'4"       |
| Bedroom 2           | 3.91m x 2.38m     | 12'10" x 7'10"      |
| Total Internal Area | 66m²              | 710ft <sup>2</sup>  |
| Balcony             | 4.3m <sup>2</sup> | 46.3ft <sup>2</sup> |

#### Plot 611 - 1 Bedroom Apartment

| Living/Dining Room  | 4.26m x 3.40m | 14'0" x 11'2"       |
|---------------------|---------------|---------------------|
| Kitchen             | 2.65m x 1.95m | 8'8" x 6' 5"        |
| Bedroom             | 3.91m x 3.34m | 12'10" x 11'4"      |
| Total Internal Area | 43.4m²        | 467ft <sup>2</sup>  |
| Balcony             | 4.3m²         | 46.3ft <sup>2</sup> |
|                     |               |                     |

#### Plot 612 - 1 Bedroom Apartment

| Living/Dining Room  | 4.42m x 3.68m | 14'6" x 12'1"       |
|---------------------|---------------|---------------------|
| Kitchen             | 2.93m x 1.79m | 9'7" x 5'10"        |
| Bedroom             | 3.91m x 3.45m | 12'10" x 11'4"      |
| Total Internal Area | 45m²          | 484ft²              |
| Balcony             | 4.3m²         | 46.3ft <sup>2</sup> |
|                     |               |                     |