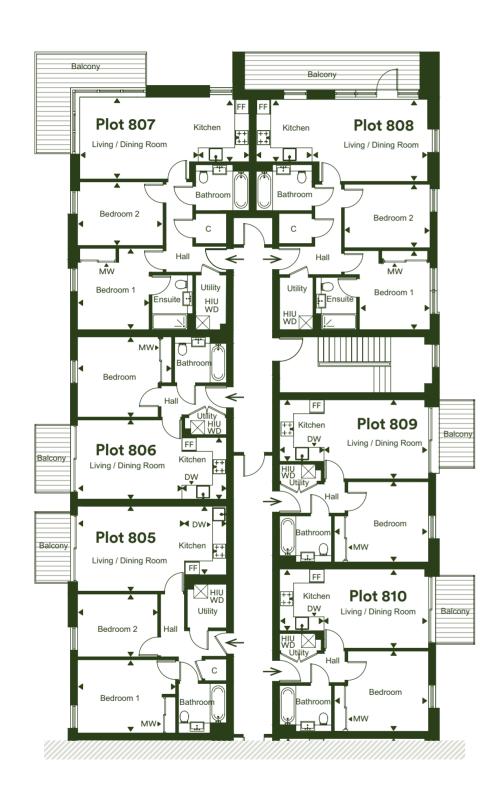

## **Eighth Floor**

Plots 805, 806, 807, 808, 809 & 810

#### Plot 805 - 2 Bedroom Apartment

| Living/Dining Room  | 4.41m x 3.65m      | 14'6" x 12'0"       |
|---------------------|--------------------|---------------------|
| Kitchen             | 2.95m x 1.80m      | 9'8" x 5'11"        |
| Bedroom 1           | 4.03m x 3.15m      | 13'3" x 10'4"       |
| Bedroom 2           | 3.26m x 2.70m      | 10'8" x 8'10"       |
| Total Internal Area | 60.6m <sup>2</sup> | 652ft <sup>2</sup>  |
| Balcony             | 4.3m²              | 46.3ft <sup>2</sup> |

#### Plot 806 - 1 Bedroom Apartment

| Living/Dining Room  | 4.26m x 3.40m     | 14'0" x 11'2"       |
|---------------------|-------------------|---------------------|
| Kitchen             | 2.65m x 1.95m     | 8'8" x 6'5"         |
| Bedroom             | 3.91m x 3.34m     | 12'10" x 11'4"      |
| Total Internal Area | 43.4m²            | 467ft <sup>2</sup>  |
| Balcony             | 4.3m <sup>2</sup> | 46.3ft <sup>2</sup> |

#### Plot 807 - 2 Bedroom Apartment

| Living/Dining Room  | 4.71m x 3.52m      | 15'6" x 11'6"      |
|---------------------|--------------------|--------------------|
| Kitchen             | 2.73m x 2.49m      | 8'11" x 8'2"       |
| Bedroom 1           | 3.40m x 3.08m      | 11'2" x 10'1"      |
| Bedroom 2           | 3.68m x 2.73m      | 12'1" x 8'11"      |
| Total Internal Area | 66.5m <sup>2</sup> | 716ft²             |
| Balcony             | 11.2m <sup>2</sup> | 120ft <sup>2</sup> |

#### Plot 808 - 2 Bedroom Apartment

| Living/Dining Room  | 4.71m x 3.52m      | 15'6" x 11'6"      |
|---------------------|--------------------|--------------------|
| Kitchen             | 2.73m x 2.49m      | 8'11" x 8'2"       |
| Bedroom 1           | 3.40m x 3.08m      | 11'2" x 10'1"      |
| Bedroom 2           | 3.68m x 2.73m      | 12'1" x 8'11"      |
| Total Internal Area | 66.5m <sup>2</sup> | 716ft <sup>2</sup> |
| Balcony             | 11.2m <sup>2</sup> | 120ft <sup>2</sup> |

#### Plot 809 - 1 Bedroom Apartment

| Living/Dining Room  | 4.26m x 3.40m | 14'0" x 11'2"  |
|---------------------|---------------|----------------|
| Kitchen             | 2.65m x 1.95m | 8'8" x 6'5"    |
| Bedroom             | 3.91m x 3.34m | 12'10" x 11'4" |
| Total Internal Area | 43.4m²        | 467ft²         |
| Balcony             | 4.3m²         | 46.3ft²        |
|                     |               |                |

#### Plot 810 - 1 Bedroom Apartment

| Living/Dining Room  | 4.26m x 3.40m      | 14'0" x 11'2"       |
|---------------------|--------------------|---------------------|
| Kitchen             | 2.65m x 1.95m      | 8'8" x 6'5"         |
| Bedroom             | 3.91m x 3.34m      | 12'10" x 11'4"      |
| Total Internal Area | 43.4m <sup>2</sup> | 467ft <sup>2</sup>  |
| Balcony             | 4.3m²              | 46.3ft <sup>2</sup> |
|                     |                    |                     |