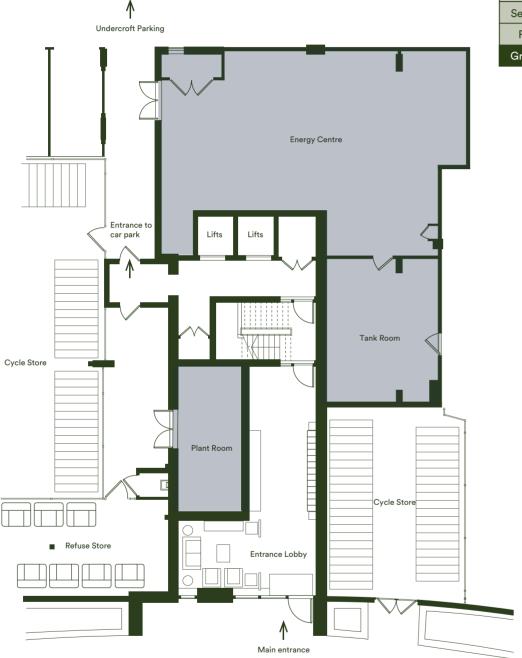

## **Ground Floor**

Ninth Floor
Eighth Floor
Seventh Floor
Sixth Floor

Sixth Floor
Fifth Floor
Fourth Floor
Third Floor
Second Floor

First Floor

Ground Floor