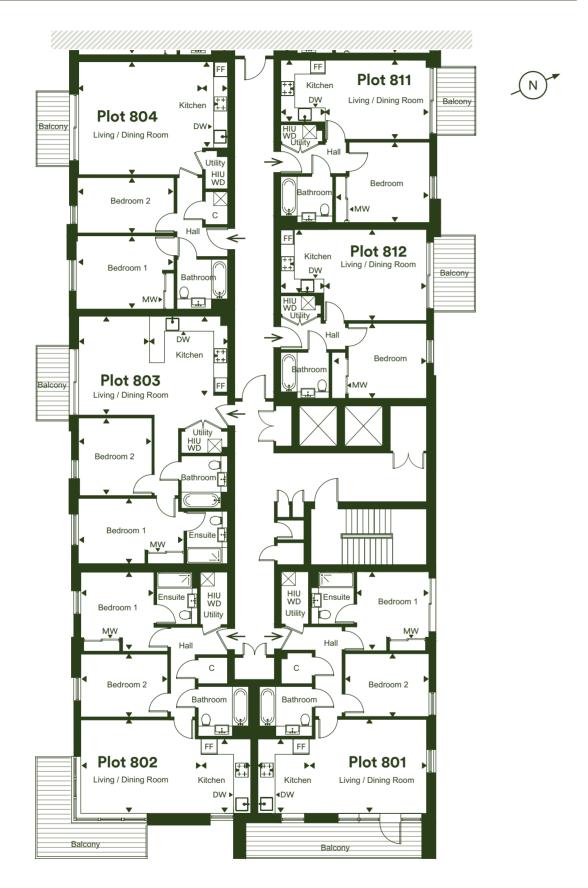

## **Eighth Floor**

Plots 805, 806, 807, 808, 809 & 810

#### Plot 805 - 2 Bedroom Apartment

| Living/Dining Room  | 4.41m x 3.65m      | 14'6" x 12'0"       |
|---------------------|--------------------|---------------------|
| Kitchen             | 2.95m x 1.80m      | 9'8" x 5'11"        |
| Bedroom 1           | 4.03m x 3.15m      | 13'3" x 10'4"       |
| Bedroom 2           | 3.26m x 2.70m      | 10'8" x 8'10"       |
| Total Internal Area | 60.6m <sup>2</sup> | 652ft <sup>2</sup>  |
| Balcony             | 4.3m²              | 46.3ft <sup>2</sup> |

#### Plot 806 - 1 Bedroom Apartment

| Living/Dining Room  | 4.26m x 3.40m     | 14'0" x 11'2"       |
|---------------------|-------------------|---------------------|
| Kitchen             | 2.65m x 1.95m     | 8'8" x 6'5"         |
| Bedroom             | 3.91m x 3.34m     | 12'10" x 11'4"      |
| Total Internal Area | 43.4m²            | 467ft <sup>2</sup>  |
| Balcony             | 4.3m <sup>2</sup> | 46.3ft <sup>2</sup> |

#### Plot 807 - 2 Bedroom Apartment

| Living/Dining Room  | 4.71m x 3.52m      | 15'6" x 11'6"      |
|---------------------|--------------------|--------------------|
| Kitchen             | 2.73m x 2.49m      | 8'11" x 8'2"       |
| Bedroom 1           | 3.40m x 3.08m      | 11'2" x 10'1"      |
| Bedroom 2           | 3.68m x 2.73m      | 12'1" x 8'11"      |
| Total Internal Area | 66.5m <sup>2</sup> | 716ft²             |
| Balcony             | 11.2m <sup>2</sup> | 120ft <sup>2</sup> |

#### Plot 808 - 2 Bedroom Apartment

| Living/Dining Room  | 4.71m x 3.52m      | 15'6" x 11'6"      |
|---------------------|--------------------|--------------------|
| Kitchen             | 2.73m x 2.49m      | 8'11" x 8'2"       |
| Bedroom 1           | 3.40m x 3.08m      | 11'2" x 10'1"      |
| Bedroom 2           | 3.68m x 2.73m      | 12'1" x 8'11"      |
| Total Internal Area | 66.5m <sup>2</sup> | 716ft <sup>2</sup> |
| Balcony             | 11.2m <sup>2</sup> | 120ft <sup>2</sup> |

#### Plot 809 - 1 Bedroom Apartment

| Living/Dining Room  | 4.26m x 3.40m | 14'0" x 11'2"  |
|---------------------|---------------|----------------|
| Kitchen             | 2.65m x 1.95m | 8'8" x 6'5"    |
| Bedroom             | 3.91m x 3.34m | 12'10" x 11'4" |
| Total Internal Area | 43.4m²        | 467ft²         |
| Balcony             | 4.3m²         | 46.3ft²        |
|                     |               |                |

#### Plot 810 - 1 Bedroom Apartment

| Living/Dining Room  | 4.26m x 3.40m      | 14'0" x 11'2"       |
|---------------------|--------------------|---------------------|
| Kitchen             | 2.65m x 1.95m      | 8'8" x 6'5"         |
| Bedroom             | 3.91m x 3.34m      | 12'10" x 11'4"      |
| Total Internal Area | 43.4m <sup>2</sup> | 467ft <sup>2</sup>  |
| Balcony             | 4.3m²              | 46.3ft <sup>2</sup> |
|                     |                    |                     |

FF - Fridge/Freezer | MW - Mirrored Wardrobe | DW - Dishwasher
HIU - Heat Interface Unit | WD - Washer Dryer | C - Cupboard

#### Plot 801 - 2 Bedroom Apartment

| Living/Dining Room  | 4.90m x 4.05m      | 16'1" x 13'3"      |
|---------------------|--------------------|--------------------|
| Kitchen             | 3.20m x 2.30m      | 10'6"x7'7"         |
| Bedroom 1           | 3.40m x 3.10m      | 11'2" x 10'1"      |
| Bedroom 2           | 3.85m x 2.70m      | 12'8" x 8'10"      |
| Total Internal Area | 70.2m <sup>2</sup> | 755ft²             |
| Balcony             | 11.2m <sup>2</sup> | 120ft <sup>2</sup> |

#### Plot 802 - 2 Bedroom Apartment

| Living/Dining Room  | 5.23m x 4.02m      | 17'2" x 13'2"      |
|---------------------|--------------------|--------------------|
| Kitchen             | 3.18m x 1.97m      | 10'5" x 6'6"       |
| Bedroom 1           | 3.40m x 3.08m      | 11'2" x 10'1"      |
| Bedroom 2           | 3.87m x 2.70m      | 12'8" x 8'10"      |
| Total Internal Area | 70.2m <sup>2</sup> | 755ft²             |
| Balcony             | 11.2m²             | 120ft <sup>2</sup> |

#### Plot 803 - 2 Bedroom Apartment

| 4.24m x 3.64m | 13'11 × 11'11"                                                      |
|---------------|---------------------------------------------------------------------|
| 3.28m x 2.57m | 10'9" x 8'5"                                                        |
| 4.43m x 2.80m | 14'6" x 9'2"                                                        |
| 3.34m x 2.96m | 10'11" x 9'9"                                                       |
| 66m²          | 710ft <sup>2</sup>                                                  |
| 4.3m²         | 46.3ft <sup>2</sup>                                                 |
|               | 3.28m x 2.57m<br>4.43m x 2.80m<br>3.34m x 2.96m<br>66m <sup>2</sup> |

#### Plot 804 - 2 Bedroom Apartment

| Living/Dining Room  | 4.85m x 4.22m | 15'11" x 13'10"     |
|---------------------|---------------|---------------------|
| Kitchen             | 3.70m x 1.99m | 12'2" x 6'6"        |
| Bedroom 1           | 4.03m x 3.15m | 13'3" x 10'4"       |
| Bedroom 2           | 3.91m x 2.38m | 12'10" x 7'10"      |
| Total Internal Area | 66m²          | 710ft <sup>2</sup>  |
| Balcony             | 4.4m²         | 46.3ft <sup>2</sup> |

#### Plot 811 - 1 Bedroom Apartment

| Living/Dining Room  | 4.26m x 3.40m      | 14'0" x 11'2"      |
|---------------------|--------------------|--------------------|
| Kitchen             | 2.65m x 1.95m      | 8'8" x 6'5"        |
| Bedroom             | 3.91m x 3.34m      | 12'10" x 11'4"     |
| Total Internal Area | 43.4m <sup>2</sup> | 467ft <sup>2</sup> |
| Balcony             | 4.3m²              | 46.3ft²            |
|                     |                    |                    |

#### Plot 812 - 1 Bedroom Apartment

| Living/Dining Room  | 4.42m x 3.68m | 14'6" x 12'1"       |
|---------------------|---------------|---------------------|
| Kitchen             | 2.93m x 1.79m | 9'7" x 5'10"        |
| Bedroom             | 3.91m x 3.45m | 12'10" x 11'4"      |
| Total Internal Area | 45m²          | 484ft²              |
| Balcony             | 4.3m²         | 46.3ft <sup>2</sup> |
|                     |               |                     |