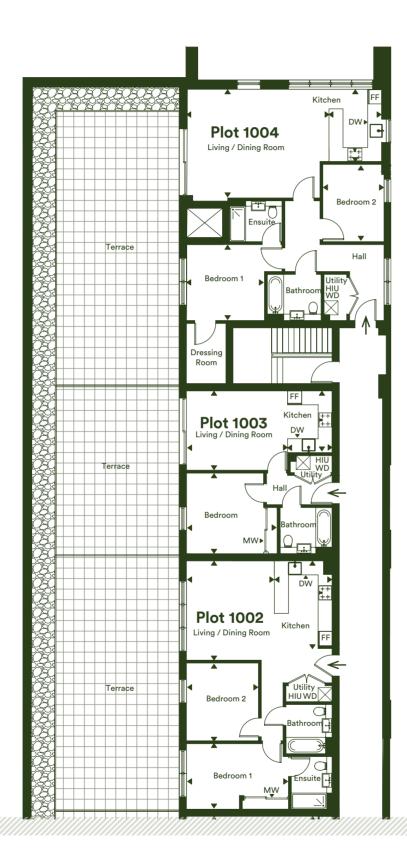

Plot 1002 - 2 Bedroom Apartment

| Total Internal Area | 66.9m²        | 720ft <sup>2</sup> |
|---------------------|---------------|--------------------|
| Bedroom 2           | 3.33m x 3.08m | 10'11" x 10'1"     |
| Bedroom 1           | 4.43m x 2.80m | 14'6" x 9'2"       |
| Kitchen             | 3.63m x 2.57m | 11'11" x 8'5"      |
| Living/Dining Room  | 4.25m x 3.76m | 13'11" x 12'4"     |

#### Plot 1003 - 1 Bedroom Apartment

| Living/Dining Room  | 4.26m x 3.40m      | 14'0" x 11'2"      |
|---------------------|--------------------|--------------------|
| Kitchen             | 2.65m x 1.95m      | 8'8" x 6'5"        |
| Bedroom 1           | 3.91m x 3.34m      | 12'10" x 11'4"     |
| Total Internal Area | 43.4m <sup>2</sup> | 467ft <sup>2</sup> |
| Terrace             | 34.9m²             | 375ft <sup>2</sup> |

#### Plot 1004 - 2 Bedroom Apartment

| Living/Dining Room  | 5.78m x 4.80m | 18'11" x 15'9"     |
|---------------------|---------------|--------------------|
| Kitchen             | 3.09m x 2.52m | 10'1" x 8'3"       |
| Bedroom 1           | 3.78m x 3.34m | 12'5" x 10'11"     |
| Bedroom 2           | 3.26m x 2.88m | 10'8" x 9'5"       |
| Total Internal Area | 83.4m²        | 898ft <sup>2</sup> |
| Terrace             | 55.3m²        | 595ft <sup>2</sup> |

#### Plot 1001 - 2 Bedroom Apartment

| Living/Dining Room  | 4.48m x 4.23m      | 14'8" x 13'10"     |
|---------------------|--------------------|--------------------|
| Kitchen             | 3.60m x 2.10m      | 11'10" x 6'11"     |
| Bedroom 1           | 4.43m x 2.90m      | 14'6" x 9'6"       |
| Bedroom 2           | 3.27m x 3.08m      | 10'9" x 10'1"      |
| Total Internal Area | 68.7m <sup>2</sup> | 739ft²             |
| Terrace             | 55.3m²             | 595ft <sup>2</sup> |