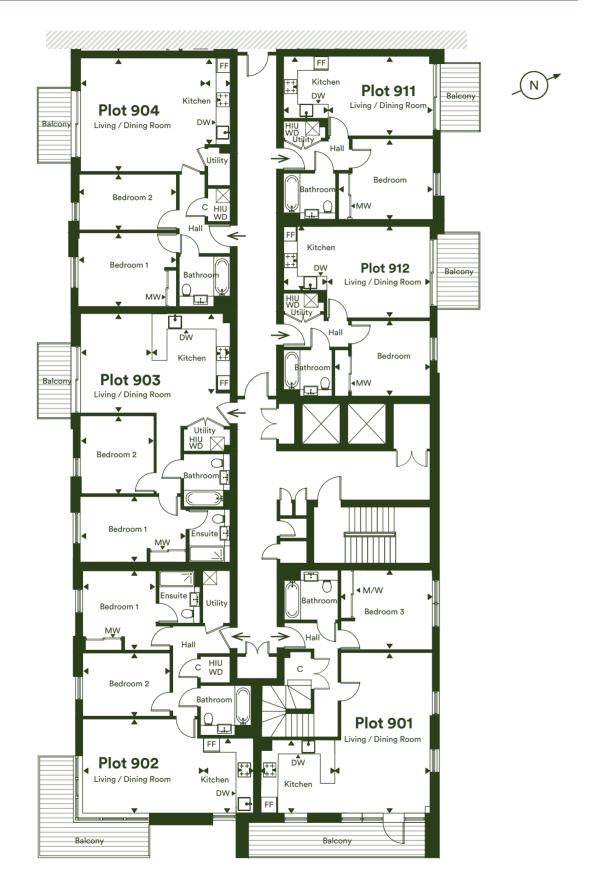

## **Ninth Floor**

Plots 905, 906, 907, 908, 909 & 910

FF - Fridge/Freezer | MW - Mirrored Wardrobe | DW - Dishwasher
HIU - Heat Interface Unit | WD - Washer Dryer | C - Cupboard

#### Plot 905 - 2 Bedroom Apartment

| 4.3m <sup>2</sup> | 46.3ft <sup>2</sup>                                                          |
|-------------------|------------------------------------------------------------------------------|
| 60.6m²            | 652ft²                                                                       |
| 3.26m x 2.70m     | 10'8" x 8'10"                                                                |
| 4.03m x 3.15m     | 13'3" x 10'4"                                                                |
| 2.95m x 1.80m     | 9'8" x 5'11"                                                                 |
| 4.41m x 3.65m     | 14'6" x 12'0"                                                                |
|                   | 2.95m x 1.80m<br>4.03m x 3.15m<br>3.26m x 2.70m<br><b>60.6m</b> <sup>2</sup> |

#### Plot 906 - 1 Bedroom Apartment

| Balcony             | 4.3m²         | 46.3ft <sup>2</sup> |
|---------------------|---------------|---------------------|
| Total Internal Area | 43.4m²        | 467ft²              |
| Bedroom             | 3.91m x 3.34m | 12'10"x 11'4"       |
| Kitchen             | 2.65m x 1.95m | 8'8" x 6'5"         |
| Living/Dining Room  | 4.26m x 3.40m | 14'0" x 11'2"       |

#### Plot 907 - 2 Bedroom Apartment

| Living/Dining Room  | 4.71m x 3.52m      | 15'6" x 11'6"      |
|---------------------|--------------------|--------------------|
| Kitchen             | 2.73m x 2.49m      | 8'11" x 8'2"       |
| Bedroom 1           | 3.40m x 3.08m      | 11'2" x 10'1"      |
| Bedroom 2           | 3.68m x 2.73m      | 12'1" x 8'11"      |
| Total Internal Area | 66.5m <sup>2</sup> | 716ft <sup>2</sup> |
| Balcony             | 11.2m <sup>2</sup> | 120ft <sup>2</sup> |

#### Plot 908 - 2 Bedroom Apartment

| Balcony             | 11.2m²        | 120ft²        |
|---------------------|---------------|---------------|
| Total Internal Area | 66.5m²        | 716ft²        |
| Bedroom 2           | 3.68m x 2.73m | 12'1" x 8'11" |
| Bedroom 1           | 3.40m x 3.08m | 11'2" x 10'1" |
| Kitchen             | 2.73m x 2.49m | 8'11" x 8'2"  |
| Living/Dining Room  | 4.71m x 3.52m | 15'6" x 11'6" |

#### Plot 909 - 1 Bedroom Apartment

| Balcony             | 4.3m <sup>2</sup> | 46.3ft <sup>2</sup> |
|---------------------|-------------------|---------------------|
| Total Internal Area | 43.4m²            | 467ft <sup>2</sup>  |
| Bedroom             | 3.91m x 3.34m     | 12'10" x 11'4"      |
| Kitchen             | 2.65m x 1.95m     | 8'8" x 6'5"         |
| Living/Dining Room  | 4.26m x 3.40m     | 14'0" x 11'2"       |

#### Plot 910 - 1 Bedroom Apartment

| Living/Dining Room  | 4.26m x 3.40m | 14'0" x 11'2"       |
|---------------------|---------------|---------------------|
| Kitchen             | 2.65m x 1.95m | 8'8" x 6'5"         |
| Bedroom             | 3.91m x 3.34m | 12'10" x 11'4"      |
| Total Internal Area | 43.4m²        | 467ft <sup>2</sup>  |
| Balcony             | 4.3m²         | 46.3ft <sup>2</sup> |
|                     |               |                     |

# Plot 901 - 3 Bedroom Duplex Apartment Lower Floor

| Living/Dining Room | 6.84m x 3.80m | 22'5" x 12'6"" |
|--------------------|---------------|----------------|
| Kitchen            | 3.40m x 2.93m | 11'2" x 9'7"   |
| Bedroom 3          | 3.91m x 3.40m | 12'10" x 11'2" |
| Balcony            | 16m²          | 172ft²         |

#### Plot 904 - 2 Bedroom Apartment

| Living/Dining Room  | 4.85m x 4.22m | 15'11" x 13'10"     |
|---------------------|---------------|---------------------|
| Kitchen             | 3.70m x 1.99m | 12'2" x 6'6"        |
| Bedroom 1           | 4.03m x 3.15m | 13'3" x 10'4"       |
| Bedroom 2           | 3.91m x 2.38m | 12'10" x 7'10"      |
| Total Internal Area | 66m²          | 710ft <sup>2</sup>  |
| Balcony             | 4.4m²         | 46.3ft <sup>2</sup> |

#### Plot 902 - 2 Bedroom Apartment

| Living/Dining Room  | 5.23m x 4.02m      | 17'2" x 13'2"      |  |
|---------------------|--------------------|--------------------|--|
| Kitchen             | 3.18m x 1.97m      | 10'5" x 6'6"       |  |
| Bedroom 1           | 3.40m x 3.08m      | 11'2" x 10'1"      |  |
| Bedroom 2           | 3.87m x 2.70m      | 12'8" x 8'10"      |  |
| Total Internal Area | 70.2m <sup>2</sup> | 755ft <sup>2</sup> |  |
| Balcony             | 11.2m <sup>2</sup> | 120ft²             |  |
|                     |                    |                    |  |

#### Plot 911 - 1 Bedroom Apartment

| Living/Dining Room  | 4.26m x 3.40m     | 14'0" x 11'2"       |
|---------------------|-------------------|---------------------|
| Kitchen             | 2.65m x 1.95m     | 8'8" x 6'5"         |
| Bedroom             | 3.91m x 3.34m     | 12'10"x 11'4"       |
| Total Internal Area | 43.4m²            | 467ft <sup>2</sup>  |
| Balcony             | 4.3m <sup>2</sup> | 46.3ft <sup>2</sup> |

#### Plot 903 - 2 Bedroom Apartment

| Living/Dining Room  | 4.24m x 3.64m | 13'11" x 11'11"     |
|---------------------|---------------|---------------------|
| Kitchen             | 3.28m x 2.57m | 10'9" x 8'5"        |
| Bedroom 1           | 4.43m x 2.80m | 14'6" x 9'2"        |
| Bedroom 2           | 3.34m x 2.96m | 10'11" x 9'9"       |
| Total Internal Area | 66m²          | 710ft <sup>2</sup>  |
| Balcony             | 4.3m²         | 46.3ft <sup>2</sup> |

#### Plot 912 - 1 Bedroom Apartment

| 4.42m x 3.68m | 14'6" x 12'1"                                      |
|---------------|----------------------------------------------------|
| 2.93m x 1.79m | 9'7" x 5'10"                                       |
| 3.91m x 3.45m | 12'10" x 11'4"                                     |
| 45m²          | 484ft²                                             |
| 4.3m²         | 46.3ft²                                            |
|               | 2.93m x 1.79m<br>3.91m x 3.45m<br>45m <sup>2</sup> |

#### Plot 901 - 3 Bedroom Duplex Apartment Upper Floor

| Dressing room  | 3.18m x 2.07m      | 10'5" x 6'9"       |
|----------------|--------------------|--------------------|
| 21033119100111 | 0.10111 X 2.07111  | 100 703            |
| Utility        | 3.20m x 1.73m      | 10'6" x 5'8"       |
| Bedroom 1      | 6.13m x 3.35m      | 20'1" x 11'0"      |
| Bedroom 2      | 3.86m x 3.83m      | 12'8" x 12'7"      |
| Terrace        | 66.9m <sup>2</sup> | 720ft <sup>2</sup> |

#### Plot 901 - 3 Bedroom Duplex Apartment

| Living/Dining Room  | 6.84m x 3.80m | 22' 5" x 12'6"" |
|---------------------|---------------|-----------------|
| Kitchen             | 3.40m x 2.93m | 11'2" x 9'7"    |
| Bedroom 1           | 6.13m x 3.35m | 20'1" x 11'0"   |
| Bedroom 2           | 3.86m x 3.83m | 12'8" x 12'7"   |
| Bedroom 3           | 3.91m x 3.40m | 12'10" x 11'2"  |
| Dressing room       | 3.18m x 2.07m | 10'5" x 6'9"    |
| Utility             | 3.20m x 1.73m | 10'6" x 5'8"    |
| Total Internal Area | 136.4m²       | 1468ft²         |
| Balcony             | 16m²          | 172ft²          |
| Terrace             | 66.9m²        | 720ft²          |
|                     |               |                 |