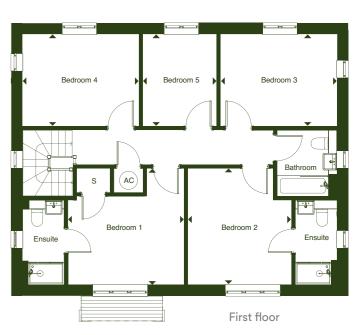

## BEAUCHAMP

The floor plans provided are intended to only give a general indication of the proposed floor layout, are not drawn to scale and are not intended to form part of any offer, contract, warranty or representation. Measurements are given to the widest point, are approximate and are given as a guide only. They must not be relied upon as a statement or representation of fact. Do not use these measurements for carpet sizes, appliance spaces or items of furniture. Kitchen, bathroom and utility layouts may differ to build, and specific plot sizes and layouts may vary within the same unit type. For further clarification regarding specific individual plots, please ask our Sales Advisors. Computer generated image.

## The Buckenham

Plots 382, 383\*, 403 & 438

\* Plot 383 are handed from plans drawn

| 8' 2"   |
|---------|
| 12' 8"  |
| 12' 8"  |
| 2' 7"   |
| 2'7"    |
| 5' 10"  |
| 9' 2"   |
| (12' 6" |
| (14' 6" |
|         |

FF - Fridge/Freezer

**DW** - Dishwasher

WD - Washer Dryer

**W** - Wardrobe

**S** - Storage

**B** - Boiler

2509 L&Q Beauchamp Park\_The Buckenham 4pp.indd 3-4