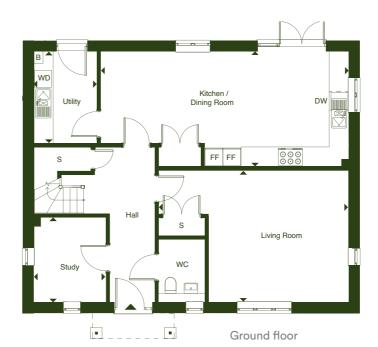

## BEAUCHAMP

The floor plans provided are intended to only give a general indication of the proposed floor layout, are not drawn to scale and are not intended to form part of any offer, contract, warranty or representation. Measurements are given to the widest point, are approximate and are given as a guide only. They must not be relied upon as a statement or representation of fact. Do not use these measurements for carpet sizes, appliance spaces or items of furniture. Kitchen, bathroom and utility layouts may differ to build, and specific plot sizes and layouts may vary within the same unit type. For further clarification regarding specific individual plots, please ask our Sales Advisors. Computer generated image.

## The Buckenham

Plots 382, 383\*, 403 & 438

\* Plot 383 are handed from plans drawn

| 8' 2"   |
|---------|
| 12' 8"  |
| 12' 8"  |
| 2' 7"   |
| 2'7"    |
| 5' 10"  |
| 9' 2"   |
| (12' 6" |
| (14' 6" |
|         |

FF - Fridge/Freezer

**DW** - Dishwasher

WD - Washer Dryer

**W** - Wardrobe

**S** - Storage

**B** - Boiler

2509 L&Q Beauchamp Park\_The Buckenham 4pp.indd 3-4