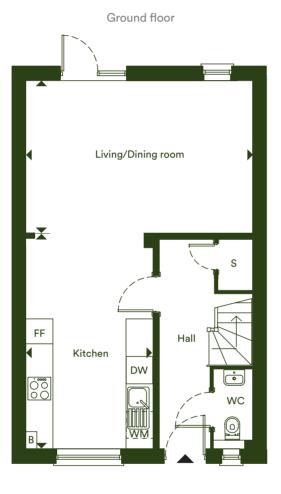

# Three bedroom

Plot 84

| Living Room       5.46m x 3.66m       17' 11" x 12' 0"         Kitchen / Dining Room       5.08m x 3.06m       16' 8" x 10' 0"         Bedroom 1       4.03m x 3.15m       13' 3" x 10' 4"         Bedroom 2       4.69m x 3.20m       15' 5" x 10' 6"         Bedroom 3       3.73m x 2.18m       12' 3" x 7' 2" | Total       | 96.6 m²       | 1,040 ft <sup>2</sup> |
|-------------------------------------------------------------------------------------------------------------------------------------------------------------------------------------------------------------------------------------------------------------------------------------------------------------------|-------------|---------------|-----------------------|
| Kitchen / Dining S.08m x 3.06m 16' 8" x 10' 0" Room  Bedroom 1 4.03m x 3.15m 13' 3" x 10' 4"                                                                                                                                                                                                                      | Bedroom 3   | 3.73m x 2.18m | 12' 3" x 7' 2"        |
| Kitchen / Dining 5.08m x 3.06m 16' 8" x 10' 0" Room                                                                                                                                                                                                                                                               | Bedroom 2   | 4.69m x 3.20m | 15' 5" x 10' 6"       |
| Kitchen / Dining 5.08m x 3.06m 16' 8" x 10' 0"                                                                                                                                                                                                                                                                    | Bedroom 1   | 4.03m x 3.15m | 13' 3" x 10' 4"       |
| Living Room 5.46m x 3.66m 17' 11" x 12' 0"                                                                                                                                                                                                                                                                        | •           | 5.08m x 3.06m | 16' 8" x 10' 0"       |
|                                                                                                                                                                                                                                                                                                                   | Living Room | 5.46m x 3.66m | 17' 11" x 12' 0"      |

WC - Cloakroom

**W** - Wardrobe

**FF** - Fridge/Freezer

**B** - Boiler

S - Storage

WM - Washing Machine

**DW** - Dishwasher

The floor plans provided are intended to only give a general indication of the proposed floor layout, are not drawn to scale and are not intended to form part of any offer, contract, warranty or representation. Measurements are given to the widest point, are approximate and are given as a guide only. They must not be relied upon as a statement or representation of fact. Do not use these measurements for carpet sizes, appliance spaces or items of furniture. Kitchen, bathroom and utility layouts may differ to build, and specific plot sizes and layouts may vary within the same unit type. For further clarification regarding specific individual plots, please ask our Sales Advisors.