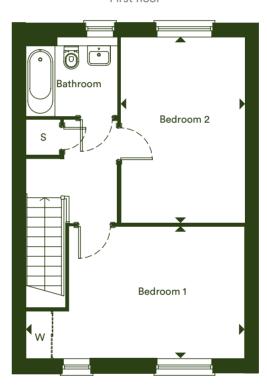

# Two bedroom

Plot 85

Ground floor

First floor

| Total                    | 81.2 m <sup>2</sup> | 874 ft <sup>2</sup> |
|--------------------------|---------------------|---------------------|
| Bedroom 2                | 4.48m x 2.98m       | 14' 8" x 9' 9"      |
| Bedroom 1                | 5.25m x 3.18m       | 17' 3" x 10' 5"     |
| Kitchen / Dining<br>Room | 3.93m x 3.12m       | 12' 11" x 10' 3"    |
| Living Room              | 3.70m x 3.12m       | 12' 2" x 10' 3"     |
|                          |                     |                     |

WC - Cloakroom

**W** - Wardrobe

**FF** - Fridge/Freezer

**B** - Boiler

**S** - Storage

WM - Washing Machine

**DW** - Dishwasher

The floor plans provided are intended to only give a general indication of the proposed floor layout, are not drawn to scale and are not intended to form part of any offer, contract, warranty or representation. Measurements are given to the widest point, are approximate and are given as a guide only. They must not be relied upon as a statement or representation of fact. Do not use these measurements for carpet sizes, appliance spaces or items of furniture. Kitchen, bathroom and utility layouts may differ to build, and specific plot sizes and layouts may vary within the same unit type. For further clarification regarding specific individual plots, please ask our Sales Advisors.