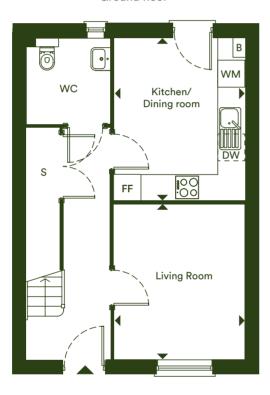

# Two bedroom

Plot 85

Ground floor

First floor

| Total                    | 81.2 m <sup>2</sup> | 874 ft <sup>2</sup> |
|--------------------------|---------------------|---------------------|
| Bedroom 2                | 4.48m x 2.98m       | 14' 8" x 9' 9"      |
| Bedroom 1                | 5.25m x 3.18m       | 17' 3" x 10' 5"     |
| Kitchen / Dining<br>Room | 3.93m x 3.12m       | 12' 11" x 10' 3"    |
| Living Room              | 3.70m x 3.12m       | 12' 2" x 10' 3"     |
|                          |                     |                     |

WC - Cloakroom

**W** - Wardrobe

**FF** - Fridge/Freezer

**B** - Boiler

**S** - Storage

WM - Washing Machine

**DW** - Dishwasher

The floor plans provided are intended to only give a general indication of the proposed floor layout, are not drawn to scale and are not intended to form part of any offer, contract, warranty or representation. Measurements are given to the widest point, are approximate and are given as a guide only. They must not be relied upon as a statement or representation of fact. Do not use these measurements for carpet sizes, appliance spaces or items of furniture. Kitchen, bathroom and utility layouts may differ to build, and specific plot sizes and layouts may vary within the same unit type. For further clarification regarding specific individual plots, please ask our Sales Advisors.