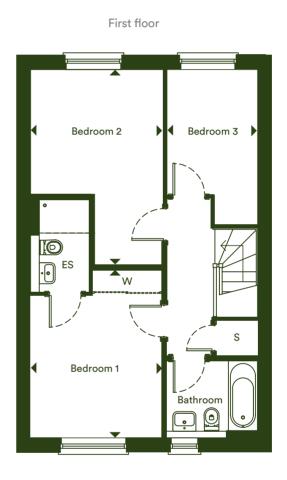

# Three bedroom

Plot 84

| Living Room       5.46m x 3.66m       17' 11" x 12' 0"         Kitchen / Dining Room       5.08m x 3.06m       16' 8" x 10' 0"         Bedroom 1       4.03m x 3.15m       13' 3" x 10' 4"         Bedroom 2       4.69m x 3.20m       15' 5" x 10' 6"         Bedroom 3       3.73m x 2.18m       12' 3" x 7' 2" | Total       | 96.6 m²       | 1,040 ft <sup>2</sup> |
|-------------------------------------------------------------------------------------------------------------------------------------------------------------------------------------------------------------------------------------------------------------------------------------------------------------------|-------------|---------------|-----------------------|
| Kitchen / Dining S.08m x 3.06m 16' 8" x 10' 0" Room  Bedroom 1 4.03m x 3.15m 13' 3" x 10' 4"                                                                                                                                                                                                                      | Bedroom 3   | 3.73m x 2.18m | 12' 3" x 7' 2"        |
| Kitchen / Dining 5.08m x 3.06m 16' 8" x 10' 0" Room                                                                                                                                                                                                                                                               | Bedroom 2   | 4.69m x 3.20m | 15' 5" x 10' 6"       |
| Kitchen / Dining 5.08m x 3.06m 16' 8" x 10' 0"                                                                                                                                                                                                                                                                    | Bedroom 1   | 4.03m x 3.15m | 13' 3" x 10' 4"       |
| Living Room 5.46m x 3.66m 17' 11" x 12' 0"                                                                                                                                                                                                                                                                        | •           | 5.08m x 3.06m | 16' 8" x 10' 0"       |
|                                                                                                                                                                                                                                                                                                                   | Living Room | 5.46m x 3.66m | 17' 11" x 12' 0"      |

WC - Cloakroom

**W** - Wardrobe

**FF** - Fridge/Freezer

**B** - Boiler

S - Storage

WM - Washing Machine

**DW** - Dishwasher

The floor plans provided are intended to only give a general indication of the proposed floor layout, are not drawn to scale and are not intended to form part of any offer, contract, warranty or representation. Measurements are given to the widest point, are approximate and are given as a guide only. They must not be relied upon as a statement or representation of fact. Do not use these measurements for carpet sizes, appliance spaces or items of furniture. Kitchen, bathroom and utility layouts may differ to build, and specific plot sizes and layouts may vary within the same unit type. For further clarification regarding specific individual plots, please ask our Sales Advisors.