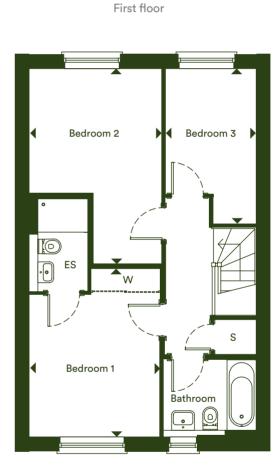

# Three bedroom

Plot 84

| Living Room       5.46m x 3.66m       17' 11" x 12' 0"         Kitchen / Dining Room       5.08m x 3.06m       16' 8" x 10' 0"         Bedroom 1       4.03m x 3.15m       13' 3" x 10' 4"         Bedroom 2       4.69m x 3.20m       15' 5" x 10' 6"         Bedroom 3       3.73m x 2.18m       12' 3" x 7' 2" | Total       | 96.6 m²       | 1,040 ft <sup>2</sup> |
|-------------------------------------------------------------------------------------------------------------------------------------------------------------------------------------------------------------------------------------------------------------------------------------------------------------------|-------------|---------------|-----------------------|
| Kitchen / Dining S.08m x 3.06m 16' 8" x 10' 0" Room  Bedroom 1 4.03m x 3.15m 13' 3" x 10' 4"                                                                                                                                                                                                                      | Bedroom 3   | 3.73m x 2.18m | 12' 3" x 7' 2"        |
| Kitchen / Dining 5.08m x 3.06m 16' 8" x 10' 0" Room                                                                                                                                                                                                                                                               | Bedroom 2   | 4.69m x 3.20m | 15' 5" x 10' 6"       |
| Kitchen / Dining 5.08m x 3.06m 16' 8" x 10' 0"                                                                                                                                                                                                                                                                    | Bedroom 1   | 4.03m x 3.15m | 13' 3" x 10' 4"       |
| Living Room 5.46m x 3.66m 17' 11" x 12' 0"                                                                                                                                                                                                                                                                        | •           | 5.08m x 3.06m | 16' 8" x 10' 0"       |
|                                                                                                                                                                                                                                                                                                                   | Living Room | 5.46m x 3.66m | 17' 11" x 12' 0"      |

WC - Cloakroom

**W** - Wardrobe

**FF** - Fridge/Freezer

**B** - Boiler

S - Storage

WM - Washing Machine

**DW** - Dishwasher

The floor plans provided are intended to only give a general indication of the proposed floor layout, are not drawn to scale and are not intended to form part of any offer, contract, warranty or representation. Measurements are given to the widest point, are approximate and are given as a guide only. They must not be relied upon as a statement or representation of fact. Do not use these measurements for carpet sizes, appliance spaces or items of furniture. Kitchen, bathroom and utility layouts may differ to build, and specific plot sizes and layouts may vary within the same unit type. For further clarification regarding specific individual plots, please ask our Sales Advisors.