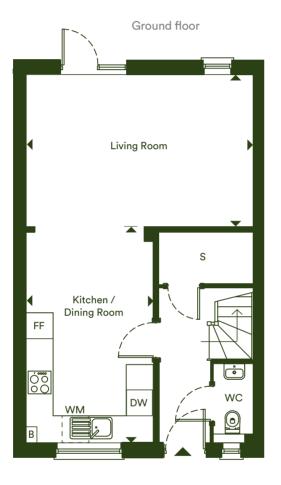

# Three bedroom

Plot 84

| Living Room       5.46m x 3.66m       17' 11" x 12' 0"         Kitchen / Dining Room       5.08m x 3.06m       16' 8" x 10' 0"         Bedroom 1       4.03m x 3.15m       13' 3" x 10' 4"         Bedroom 2       4.69m x 3.20m       15' 5" x 10' 6"         Bedroom 3       3.73m x 2.18m       12' 3" x 7' 2" | Total       | 96.6 m²       | 1,040 ft <sup>2</sup> |
|-------------------------------------------------------------------------------------------------------------------------------------------------------------------------------------------------------------------------------------------------------------------------------------------------------------------|-------------|---------------|-----------------------|
| Kitchen / Dining S.08m x 3.06m 16' 8" x 10' 0" Room  Bedroom 1 4.03m x 3.15m 13' 3" x 10' 4"                                                                                                                                                                                                                      | Bedroom 3   | 3.73m x 2.18m | 12' 3" x 7' 2"        |
| Kitchen / Dining 5.08m x 3.06m 16' 8" x 10' 0" Room                                                                                                                                                                                                                                                               | Bedroom 2   | 4.69m x 3.20m | 15' 5" x 10' 6"       |
| Kitchen / Dining 5.08m x 3.06m 16' 8" x 10' 0"                                                                                                                                                                                                                                                                    | Bedroom 1   | 4.03m x 3.15m | 13' 3" x 10' 4"       |
| Living Room 5.46m x 3.66m 17' 11" x 12' 0"                                                                                                                                                                                                                                                                        | •           | 5.08m x 3.06m | 16' 8" x 10' 0"       |
|                                                                                                                                                                                                                                                                                                                   | Living Room | 5.46m x 3.66m | 17' 11" x 12' 0"      |

WC - Cloakroom

**W** - Wardrobe

**FF** - Fridge/Freezer

**B** - Boiler

S - Storage

WM - Washing Machine

**DW** - Dishwasher

The floor plans provided are intended to only give a general indication of the proposed floor layout, are not drawn to scale and are not intended to form part of any offer, contract, warranty or representation. Measurements are given to the widest point, are approximate and are given as a guide only. They must not be relied upon as a statement or representation of fact. Do not use these measurements for carpet sizes, appliance spaces or items of furniture. Kitchen, bathroom and utility layouts may differ to build, and specific plot sizes and layouts may vary within the same unit type. For further clarification regarding specific individual plots, please ask our Sales Advisors.