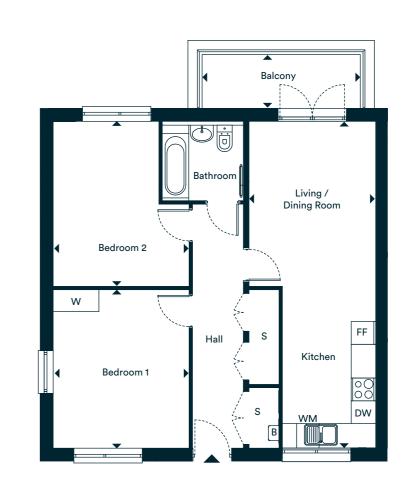

### Block A2

## 2 Bedroom Apartments

Plots 18\*, 19, 20\* & 21

\* Plots 18 & 20 are handed from the plan drawn

| Balcony                   | 4.72m x 1.50m       | 15' 6" x 4' 11"     |
|---------------------------|---------------------|---------------------|
| Total                     | 70.1 m <sup>2</sup> | 755 ft <sup>2</sup> |
| Bedroom 2                 | 4.82m x 3.18m       | 15' 10" x 10' 5"    |
| Bedroom 1                 | 3.86mx 3.45m        | 12' 8" x 11' 4"     |
| Living / Dining / Kitchen | 4.82m x 4.27m       | 15' 10" x 14' 0"    |
|                           |                     |                     |