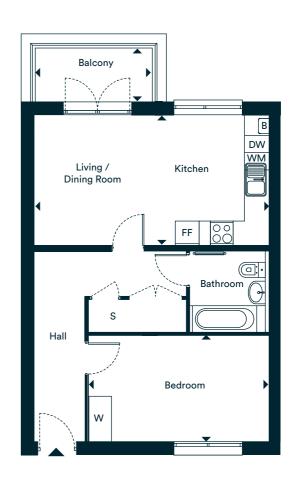

## 2 Bedroom Apartment

Plot 17

| Living / Dining / Kitchen | 8.34m x 4.64m                               | 27' 5" x 15' 3"                              |
|---------------------------|---------------------------------------------|----------------------------------------------|
| Bedroom 1                 | 4.04mx 3.45m                                | 13' 3" x 11' 4"                              |
| Bedroom 2                 | 4.82m x 2.59m                               | 15' 10" x 8' 2"                              |
|                           |                                             |                                              |
| Total                     | 70.1 m <sup>2</sup>                         | 755 ft <sup>2</sup>                          |
| Terrace 1                 | <b>70.1 m</b> <sup>2</sup><br>8.69m x 1.50m | <b>755 ft<sup>2</sup></b><br>28' 6" x 4' 11" |
|                           |                                             |                                              |

The floor plans provided are intended to only give a general indication of the proposed floor layout, are not drawn to scale and are not intended to form part of any offer, contract, warranty or representation. Measurements are given to the widest point, are approximate and are given as a guide only. They must not be relied upon as a statement or representation of fact. Do not use these measurements for carpet sizes, appliance spaces or items of furniture. Kitchen, bathroom and utility layouts may differ to build, and specific plot sizes and layouts may vary within the same unit type. For further clarification regarding specific individual plots, please ask our Sales Advisors. Computer generated image.