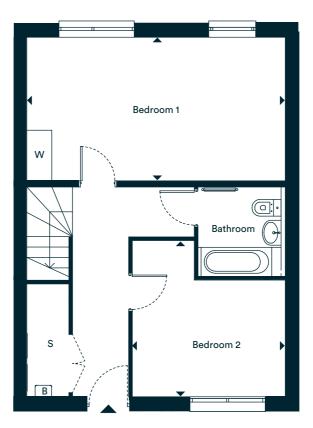

### **Block D1**

# 2 Bedroom Duplex Apartments

Plots 75 & 79\*

\* Plot 79 is handed from the plan drawn

\_\_\_\_\_

Third Floor

Second Floor

Second Floor

| Balcony                   | 4.77m x 3.20m      | 15' 8" x 10' 6"       |
|---------------------------|--------------------|-----------------------|
| Total                     | 100 m <sup>2</sup> | 1,076 ft <sup>2</sup> |
| Bedroom 2                 | 4.39m x 3.36m      | 14' 5" x 11' 0"       |
| Bedroom 1                 | 5.04m x 3.83m      | 16' 7" x 12' 7"       |
| Living / Dining / Kitchen | 8.65m x 7.52m      | 28' 5" x 24' 8"       |

FF - Fridge/Freezer WM - Washing Machine **DW** - Dishwasher W - Wardrobe S - Storage **B** - Boiler

The floor plans provided are intended to only give a general indication of the proposed floor layout, are not drawn to scale and are not intended to form part of any offer, contract, warranty or representation. Measurements are given to the widest point, are approximate and are given as a guide only. They must not be relied upon as a statement or representation of fact. Do not use these measurements for carpet sizes, appliance spaces or items of furniture. Kitchen, bathroom and utility layouts may differ to build, and specific plot sizes and layouts may vary within the same unit type. For further clarification regarding specific individual plots, please ask our Sales Advisors. Computer generated image.