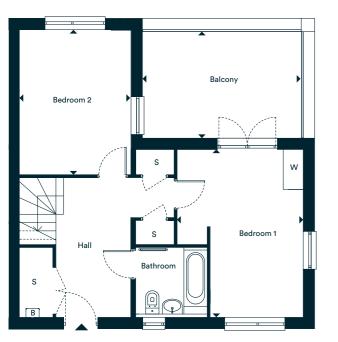

### **Block D1**

# 2 Bedroom Duplex Apartments

Plots 75 & 79\*

\* Plot 79 is handed from the plan drawn

\_\_\_\_\_

Third Floor

Second Floor

Second Floor

| Balcony                   | 4.77m x 3.20m      | 15' 8" x 10' 6"       |
|---------------------------|--------------------|-----------------------|
| Total                     | 100 m <sup>2</sup> | 1,076 ft <sup>2</sup> |
| Bedroom 2                 | 4.39m x 3.36m      | 14' 5" x 11' 0"       |
| Bedroom 1                 | 5.04m x 3.83m      | 16' 7" x 12' 7"       |
| Living / Dining / Kitchen | 8.65m x 7.52m      | 28' 5" x 24' 8"       |