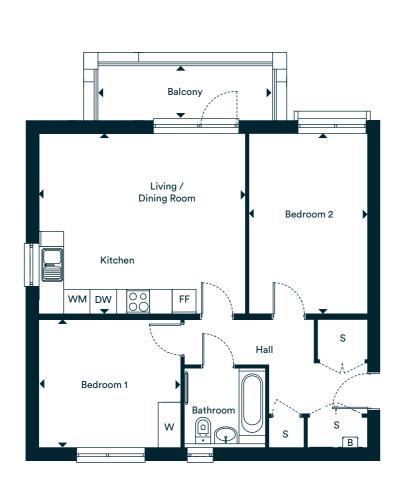

### Block A2

## 2 Bedroom Apartments

Plots 18\*, 19, 20\* & 21

\* Plots 18 & 20 are handed from the plan drawn

| Balcony                   | 4.72m x 1.50m       | 15' 6" x 4' 11"     |
|---------------------------|---------------------|---------------------|
| Total                     | 70.1 m <sup>2</sup> | 755 ft <sup>2</sup> |
| Bedroom 2                 | 4.82m x 3.18m       | 15' 10" x 10' 5"    |
| Bedroom 1                 | 3.86mx 3.45m        | 12' 8" x 11' 4"     |
| Living / Dining / Kitchen | 4.82m x 4.27m       | 15' 10" x 14' 0"    |
|                           |                     |                     |

FF - Fridge/Freezer
WM - Washing Machine
DW - Dishwasher
W - Wardrobe
S - Storage
B - Boiler

The floor plans provided are intended to only give a general indication of the proposed floor layout, are not drawn to scale and are not intended to form part of any offer, contract, warranty or representation. Measurements are given to the widest point, are approximate and are given as a guide only. They must not be relied upon as a statement or representation of fact. Do not use these measurements for carpet sizes, appliance spaces or items of furniture. Kitchen, bathroom and utility layouts may differ to build, and specific plot sizes and layouts may vary within the same unit type. For further clarification regarding specific individual plots, please ask our Sales Advisors. Computer generated image.