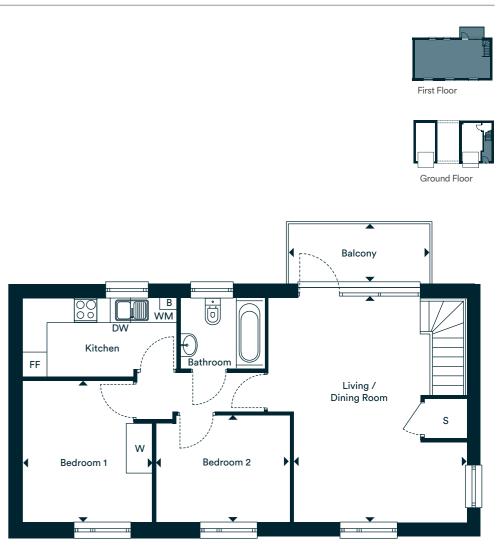

### **Block F1**

### 2 Bedroom Apartment

Plot 108

Bedroom 1 10 Bathroom Terrace 1 Hall Living / Dining Room / Bedroom 2 Kitchen WN Terrace 2

| Living / Dining / Kitchen | 5.89m x 5.51m                   | 19' 4" x 18' 1"                  |
|---------------------------|---------------------------------|----------------------------------|
| Bedroom 1                 | 6.73m x 3.16m                   | 22' 1" x 10' 4"                  |
| Bedroom 2                 | 5.01m x 2.63m                   | 16' 5" x 8' 7"                   |
| Total                     | 84.1 m <sup>2</sup>             | 905 ft <sup>2</sup>              |
|                           |                                 |                                  |
| Terrace 1                 | 10.53m x 1.57m                  | 34' 6" x 5' 2"                   |
| Terrace 1<br>Terrace 2    | 10.53m x 1.57m<br>8.13m x 1.57m | 34' 6" x 5' 2"<br>26' 8" x 5' 2" |

FF - Fridge/Freezer WM - Washing Machine **DW** - Dishwasher W - Wardrobe S - Storage **B** - Boiler

The floor plans provided are intended to only give a general indication of the proposed floor layout, are not drawn to scale and are not intended to form part of any offer, contract, warranty or representation. Measurements are given to the widest point, are approximate and are given as a guide only. They must not be relied upon as a statement or representation of fact. Do not use these measurements for carpet sizes, appliance spaces or items of furniture. Kitchen, bathroom and utility layouts may differ to build, and specific plot sizes and layouts may vary within the same unit type. For further clarification regarding specific individual plots, please ask our Sales Advisors. Computer generated image.

N

Ground Floor

\_(N)\*