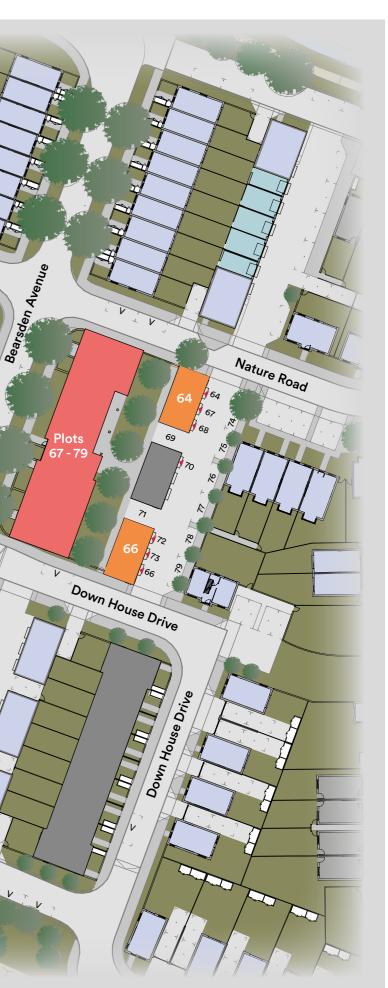

### 2 Bedroom Apartment

Plot 67

| Living / Dining / Kitchen | 6.76m x 3.63m                  | 22' 2" x 11' 11"                 |
|---------------------------|--------------------------------|----------------------------------|
| Bedroom 1                 | 4.21m x 3.41m                  | 13' 10" x 11' 2"                 |
| Bedroom 2                 | 4.41m x 3.41m                  | 14' 5" x 11' 2"                  |
| Total                     | 70.2 m <sup>2</sup>            | 756 ft <sup>2</sup>              |
|                           |                                |                                  |
| Terrace 1                 | 8.53m x 1.84m                  | 28' 0" x 6' 0"                   |
| Terrace 1<br>Terrace 2    | 8.53m x 1.84m<br>7.23m x 1.30m | 28' 0" x 6' 0"<br>23' 9" x 4' 3" |

FF - Fridge/Freezer
WM - Washing Machine
DW - Dishwasher
W - Wardrobe
S - Storage
B - Boiler

\_\_\_\_\_

The floor plans provided are intended to only give a general indication of the proposed floor layout, are not drawn to scale and are not intended to form part of any offer, contract, warranty or representation. Measurements are given to the widest point, are approximate and are given as a guide only. They must not be relied upon as a statement or representation of fact. Do not use these measurements for carpet sizes, appliance spaces or items of furniture. Kitchen, bathroom and utility layouts may differ to build, and specific plot sizes and layouts may vary within the same unit type. For further clarification regarding specific individual plots, please ask our Sales Advisors. Computer generated image.

### 2 Bedroom Apartments

Plots 70\* & 74

\* Plot 70 is handed from the plan drawn

| Balcony                   | 4.33m x 1.50m       | 14' 3" x 4' 11"     |
|---------------------------|---------------------|---------------------|
| Total                     | 70.2 m <sup>2</sup> | 756 ft <sup>2</sup> |
| Bedroom 2                 | 4.40m x 3.63m       | 14' 5" x 11' 11"    |
| Bedroom 1                 | 4.23m x 3.63m       | 13' 11" x 11' 11"   |
| Living / Dining / Kitchen | 8.70m x 3.41m       | 28' 6" x 11' 2"     |
|                           |                     |                     |

The floor plans provided are intended to only give a general indication of the proposed floor layout, are not drawn to scale and are not intended to form part of any offer, contract, warranty or representation. Measurements are given to the widest point, are approximate and are given as a guide only. They must not be relied upon as a statement or representation of fact. Do not use these measurements for carpet sizes, appliance spaces or items of furniture. Kitchen, bathroom and utility layouts may differ to build, and specific plot sizes and layouts may vary within the same unit type. For further clarification regarding specific individual plots, please ask our Sales Advisors. Computer generated image.

### 2 Bedroom Apartments over Garage

Plots 64 & 66\*

\* Plot 66 is handed from the plan drawn

First Floor

| Balcony                   | 3.50m x 1.50m | 11' 6" x 4' 11"     |
|---------------------------|---------------|---------------------|
| Total                     | 65.5 m²       | 705 ft <sup>2</sup> |
| Bedroom 2                 | 3.24m x 2.61m | 10' 8" x 8' 7"      |
| Bedroom 1                 | 3.44m x 3.15m | 11' 3" x 10' 4"     |
| Living / Dining / Kitchen | 5.42m x 4.80m | 17' 9" x 15' 9"     |
|                           |               |                     |