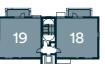

Bearsden Avenue

Plots 17 - 21

Bearsden Avenue

19 20

Bearsden Avenue

21

Genome Close

## 2 Bedroom Apartment

Plot 17

| Living / Dining / Kitchen | 8.34m x 4.64m                               | 27' 5" x 15' 3"                              |
|---------------------------|---------------------------------------------|----------------------------------------------|
| Bedroom 1                 | 4.04mx 3.45m                                | 13' 3" x 11' 4"                              |
| Bedroom 2                 | 4.82m x 2.59m                               | 15' 10" x 8' 2"                              |
|                           |                                             |                                              |
| Total                     | 70.1 m <sup>2</sup>                         | 755 ft <sup>2</sup>                          |
| Terrace 1                 | <b>70.1 m</b> <sup>2</sup><br>8.69m x 1.50m | <b>755 ft<sup>2</sup></b><br>28' 6" x 4' 11" |
|                           |                                             |                                              |