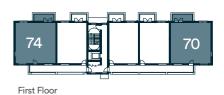

### Block D1

### 2 Bedroom Apartments

Plots 70\* & 74

\* Plot 70 is handed from the plan drawn

| Balcony                   | 4.33m x 1.50m       | 14' 3" x 4' 11"     |
|---------------------------|---------------------|---------------------|
| Total                     | 70.2 m <sup>2</sup> | 756 ft <sup>2</sup> |
| Bedroom 2                 | 4.40m x 3.63m       | 14' 5" x 11' 11"    |
| Bedroom 1                 | 4.23m x 3.63m       | 13' 11" x 11' 11"   |
| Living / Dining / Kitchen | 8.70m x 3.41m       | 28' 6" x 11' 2"     |
|                           |                     |                     |

N

Second Floor

First Floor

First Floor