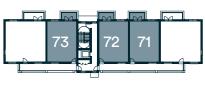

### **1 Bedroom Apartments**

Plots 71, 72 & 73\*

\* Plot 73 is handed from the plan drawn

| Living / Dining / Kitchen | 6.27m x 3.51m       | 20' 7" x 11' 6"     |
|---------------------------|---------------------|---------------------|
| Bedroom                   | 4.82m x 2.84m       | 15' 10" x 9' 4"     |
| Total                     | 51.8 m <sup>2</sup> | 558 ft <sup>2</sup> |
| Balcony                   | 3.24m x 1.50m       | 10' 8" x 4' 11"     |
|                           |                     |                     |

The floor plans provided are intended to only give a general indication of the proposed floor layout, are not drawn to scale and are not intended to form part of any offer, contract, warranty or representation. Measurements are given to the widest point, are approximate and are given as a guide only. They must not be relied upon as a statement or representation of fact. Do not use these measurements for carpet sizes, appliance spaces or items of furniture. Kitchen, bathroom and utility layouts may differ to build, and specific plot sizes and layouts may vary within the same unit type. For further clarification regarding specific individual plots, please ask our Sales Advisors. Computer generated image.