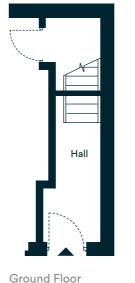

### **Block F1**

### 2 Bedroom Apartment

Plot 108

Bedroom 1 10 Bathroom Terrace 1 Hall Living / Dining Room / Bedroom 2 Kitchen WN Terrace 2

| Living / Dining / Kitchen | 5.89m x 5.51m                   | 19' 4" x 18' 1"                  |
|---------------------------|---------------------------------|----------------------------------|
| Bedroom 1                 | 6.73m x 3.16m                   | 22' 1" x 10' 4"                  |
| Bedroom 2                 | 5.01m x 2.63m                   | 16' 5" x 8' 7"                   |
| Total                     | 84.1 m <sup>2</sup>             | 905 ft <sup>2</sup>              |
|                           |                                 |                                  |
| Terrace 1                 | 10.53m x 1.57m                  | 34' 6" x 5' 2"                   |
| Terrace 1<br>Terrace 2    | 10.53m x 1.57m<br>8.13m x 1.57m | 34' 6" x 5' 2"<br>26' 8" x 5' 2" |

N

Ground Floor

\_(N)\*