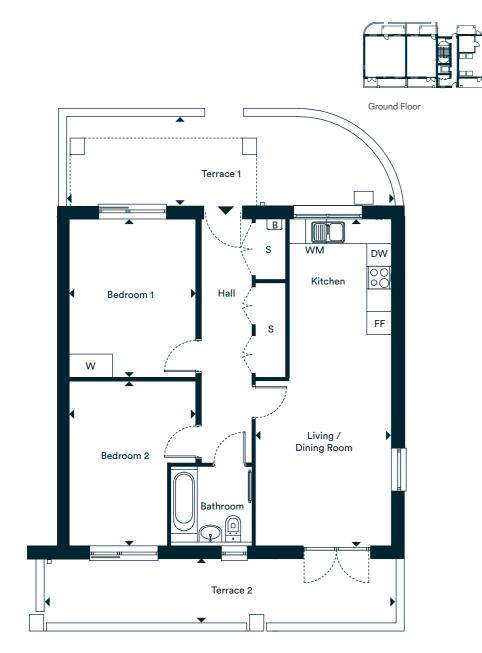

# Block A2

## 2 Bedroom Apartment

Plot 17

| Living / Dining / Kitchen | 8.34m x 4.64m                               | 27' 5" x 15' 3"                              |
|---------------------------|---------------------------------------------|----------------------------------------------|
| Bedroom 1                 | 4.04mx 3.45m                                | 13' 3" x 11' 4"                              |
| Bedroom 2                 | 4.82m x 2.59m                               | 15' 10" x 8' 2"                              |
|                           |                                             |                                              |
| Total                     | 70.1 m <sup>2</sup>                         | 755 ft <sup>2</sup>                          |
| Terrace 1                 | <b>70.1 m</b> <sup>2</sup><br>8.69m x 1.50m | <b>755 ft<sup>2</sup></b><br>28' 6" x 4' 11" |
|                           |                                             |                                              |

Ground Floor