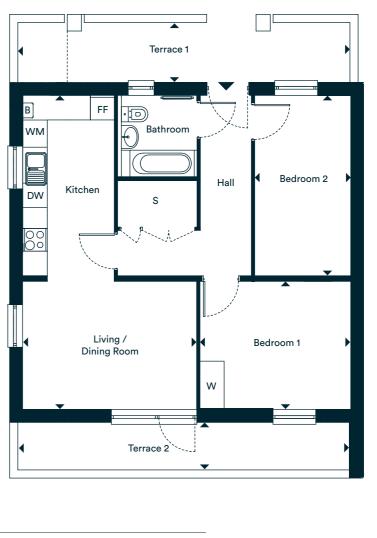

# Block A2

## 2 Bedroom Apartment

Plot 17

| Living / Dining / Kitchen | 8.34m x 4.64m                               | 27' 5" x 15' 3"                              |
|---------------------------|---------------------------------------------|----------------------------------------------|
| Bedroom 1                 | 4.04mx 3.45m                                | 13' 3" x 11' 4"                              |
| Bedroom 2                 | 4.82m x 2.59m                               | 15' 10" x 8' 2"                              |
|                           |                                             |                                              |
| Total                     | 70.1 m <sup>2</sup>                         | 755 ft <sup>2</sup>                          |
| Terrace 1                 | <b>70.1 m</b> <sup>2</sup><br>8.69m x 1.50m | <b>755 ft<sup>2</sup></b><br>28' 6" x 4' 11" |
|                           |                                             |                                              |

The floor plans provided are intended to only give a general indication of the proposed floor layout, are not drawn to scale and are not intended to form part of any offer, contract, warranty or representation. Measurements are given to the widest point, are approximate and are given as a guide only. They must not be relied upon as a statement or representation of fact. Do not use these measurements for carpet sizes, appliance spaces or items of furniture. Kitchen, bathroom and utility layouts may differ to build, and specific plot sizes and layouts may vary within the same unit type. For further clarification regarding specific individual plots, please ask our Sales Advisors. Computer generated image.