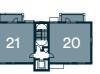

Bearsden Avenue

Plots 17 - 21

Bearsden Avenue

19 20

Bearsden Avenue

21

Genome Close

## 2 Bedroom Apartments

Plots 18\*, 19, 20\* & 21

\* Plots 18 & 20 are handed from the plan drawn

| Balcony                   | 4.72m x 1.50m       | 15' 6" x 4' 11"     |
|---------------------------|---------------------|---------------------|
| Total                     | 70.1 m <sup>2</sup> | 755 ft <sup>2</sup> |
| Bedroom 2                 | 4.82m x 3.18m       | 15' 10" x 10' 5"    |
| Bedroom 1                 | 3.86mx 3.45m        | 12' 8" x 11' 4"     |
| Living / Dining / Kitchen | 4.82m x 4.27m       | 15' 10" x 14' 0"    |
|                           |                     |                     |