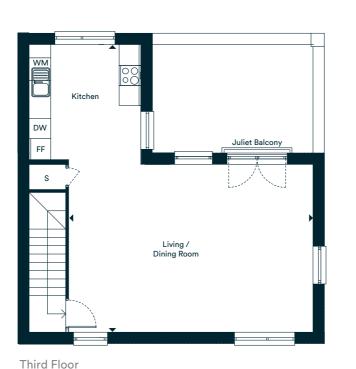

### **Block D1**

### 2 Bedroom Duplex Apartments

Plots 76, 77 & 78\*

\* Plot 78 is handed from the plan drawn

Second Floor

| Balcony                   | 3.26m x 2.48m       | 10' 8" x 8' 2"      |
|---------------------------|---------------------|---------------------|
| Total                     | 92.3 m <sup>2</sup> | 994 ft <sup>2</sup> |
| Bedroom 2                 | 3.79m x 3.72m       | 12' 5" x 12' 2"     |
| Bedroom 1                 | 6.21m x 3.48m       | 20' 5" x 11' 5"     |
| Living / Dining / Kitchen | 8.65m x 5.07m       | 28' 5" x 16' 8"     |
|                           |                     |                     |

The floor plans provided are intended to only give a general indication of the proposed floor layout, are not drawn to scale and are not intended to form part of any offer, contract, warranty or representation. Measurements are given to the widest point, are approximate and are given as a guide only. They must not be relied upon as a statement or representation of fact. Do not use these measurements for carpet sizes, appliance spaces or items of furniture. Kitchen, bathroom and utility layouts may differ to build, and specific plot sizes and layouts may vary within the same unit type. For further clarification regarding specific individual plots, please ask our Sales Advisors. Computer generated image.