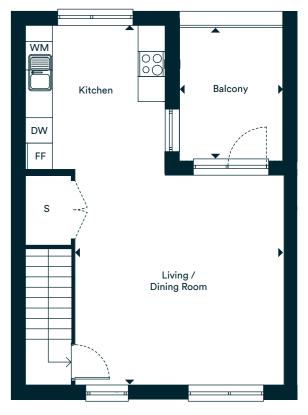

### Block D1

### 2 Bedroom Apartments

Plots 70\* & 74

\* Plot 70 is handed from the plan drawn

| Balcony                   | 4.33m x 1.50m       | 14' 3" x 4' 11"     |
|---------------------------|---------------------|---------------------|
| Total                     | 70.2 m <sup>2</sup> | 756 ft <sup>2</sup> |
| Bedroom 2                 | 4.40m x 3.63m       | 14' 5" x 11' 11"    |
| Bedroom 1                 | 4.23m x 3.63m       | 13' 11" x 11' 11"   |
| Living / Dining / Kitchen | 8.70m x 3.41m       | 28' 6" x 11' 2"     |
|                           |                     |                     |

The floor plans provided are intended to only give a general indication of the proposed floor layout, are not drawn to scale and are not intended to form part of any offer, contract, warranty or representation. Measurements are given to the widest point, are approximate and are given as a guide only. They must not be relied upon as a statement or representation of fact. Do not use these measurements for carpet sizes, appliance spaces or items of furniture. Kitchen, bathroom and utility layouts may differ to build, and specific plot sizes and layouts may vary within the same unit type. For further clarification regarding specific individual plots, please ask our Sales Advisors. Computer generated image.