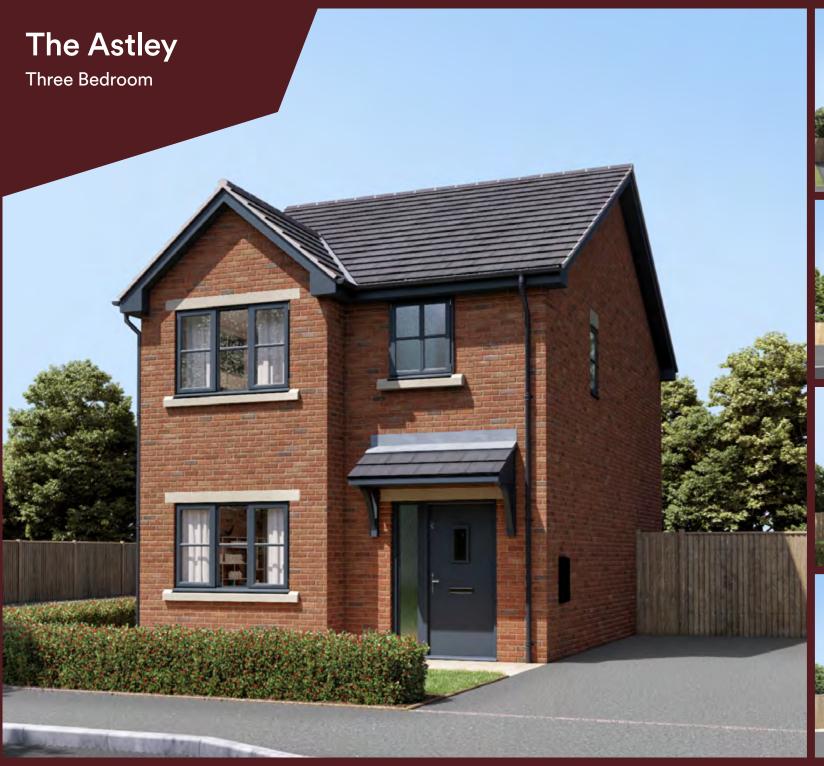

# The Astley - Three bedroom

Plots 59, 60, 65, 66, 159, 160, 164, 165, 176, 177, 197, 198

Ground Floor

First Floor

#### Accommodation

| Total          | 84.0m <sup>2</sup> | 904 ft <sup>2</sup> |
|----------------|--------------------|---------------------|
| Bedroom 3      | 2.28m x 3.02m      | 7'6" x 9'11"        |
| Bedroom 2      | 2.67m x 3.48m      | 8'9" x 11'5"        |
| Master Bedroom | 2.67m x 4.09m      | 9'0" x 13'5"        |
| Living         | 3.81m x 5.81m      | 12'6" x 19'0"       |
| Kitchen/Dining | 5.02m x 3.02m      | 16'5" x 9'11"       |