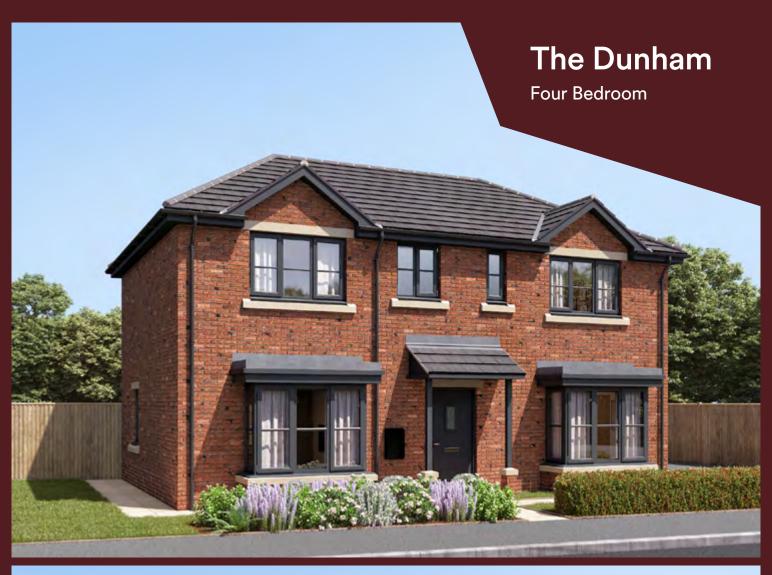

# The Dunham - Four bedroom

Plots 46, 81, 135, 146, 181, 184, 188, 191, 202

#### Accommodation

| Kitchen/Dining | 3.87m x 6.16m | 12'8" x 20'2" |
|----------------|---------------|---------------|
| Living         | 3.55m x 6.16m | 11'7" x 20'2" |
| Master Bedroom | 2.99m x 3.69m | 9'10" x 12'1" |
| Bedroom 2      | 2.83m x 3.55m | 9'3" x 11'7"  |

| Total     | 121.0m²       | 1,302 ft²     |  |  |  |  |  |
|-----------|---------------|---------------|--|--|--|--|--|
| Bedroom 4 | 3.60m x 2.54m | 11'9" x 8'4"  |  |  |  |  |  |
| Bedroom 3 | 3.99m x 2.40m | 13'1" x 7'10" |  |  |  |  |  |