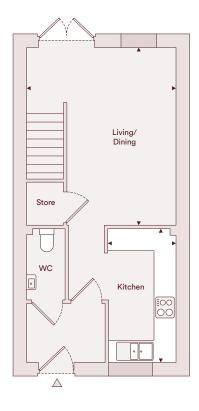

# The Clifford - Two bedroom

Plots 79, 80, 84, 85, 126, 127, 143, 144

Ground Floor

First Floor

#### Accommodation

| Total         | 70.0m <sup>2</sup> | 753 ft <sup>2</sup> |
|---------------|--------------------|---------------------|
| Bedroom 2     | 4.12m x 3.03m      | 13'6" x 9'11"       |
| Bedroom 1     | 4.12m x 3.03m      | 13'6" x 9'11"       |
| Living/Dining | 4.12m x 4.88m      | 13'6" x 16'0"       |
| Kitchen       | 1.87m x 3.68m      | 6'1" x 12'1"        |