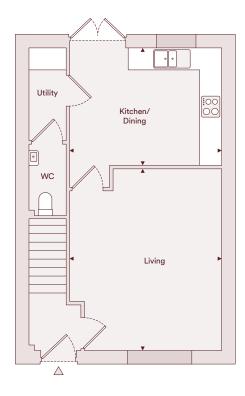

# The Brookland - Three bedroom

Plots 53, 54, 88, 133, 134, 139, 169, 174, 175, 186, 199, 200

#### Ground Floor

#### Accommodation

| Total          | 86.0m <sup>2</sup> | 926 ft <sup>2</sup> |
|----------------|--------------------|---------------------|
| Bedroom 3      | 2.13m x 2.80m      | 7'0" x 9'2"         |
| Bedroom 2      | 3.06m x 2.80m      | 10'0" x 9'2"        |
| Master Bedroom | 3.14m x 3.22m      | 10'3" x 10'7"       |
| Living         | 4.14m x 4.39m      | 13'7" x 14'5"       |
| Kitchen/Dining | 4.14m x 3.24m      | 13'7" x 10'7"       |