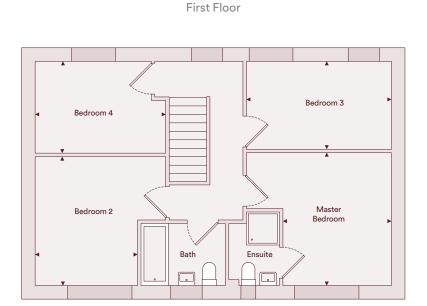

# The Bowdon - Four bedroom

Plots 56, 92, 94, 121, 123, 140, 168

#### Accommodation

| Kitchen/Dining | 5.89m x 3.15m | 19'4" x 10'4"  |
|----------------|---------------|----------------|
| Living         | 3.29m x 5.27m | 10'9" x 17'3"  |
| Master Bedroom | 4.21m x 4.34m | 13'10" x 14'3" |
| Bedroom 2      | 3.10m x 4.04m | 10'2" x 13'3"  |
| Bedroom 3      | 2.83m x 3.39m | 9'3" x 11'1"   |
| Bedroom 4      | 2.93m x 4.50m | 9'7" x 14'9"   |
| Total          | 123.8m²       | 1,333 ft²      |