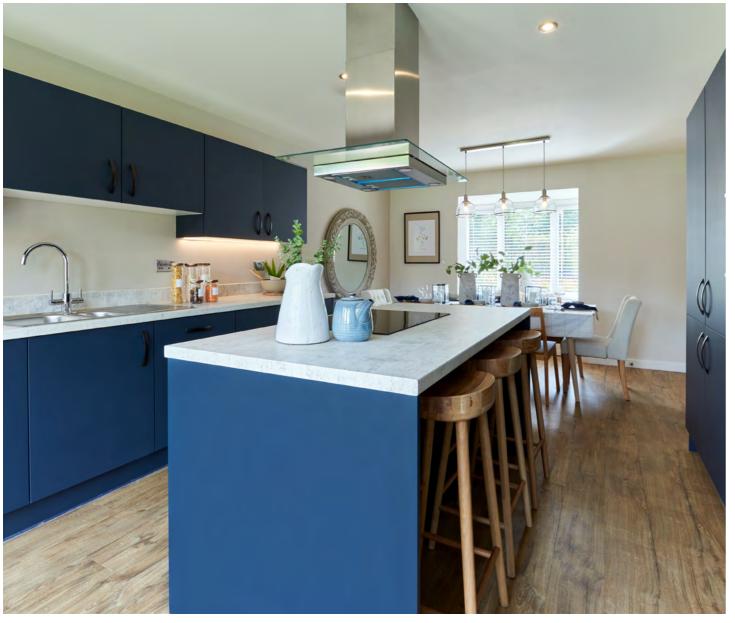

# **Specification**

All the homes at D'Urton Grange have a high quality specification throughout and are covered by NHBC warranty. Spacious and contemporary designed living spaces, where every fixture and fitting has been specially selected for our D'Urton Grange development. For more detailed information please see 'D'Urton Grange Specification Sheet'.

#### Kitchen

## **Electrical and Heating**

- Contemporary Symphony kitchen
- Laminate worktop with matching upstand
- Stainless steel chimney hood
- Glass splashback
- Fully integrated appliances including oven, hob, fridge/freezer and dishwasher
- Housing unit for boiler
- Plumbing for washing machine