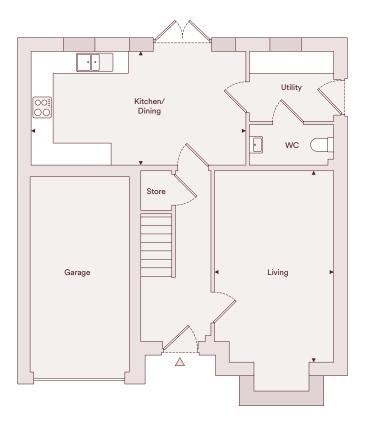

# The Dunham - Four bedroom

Plots 46, 81, 135, 146, 181, 184, 188, 191, 202

#### Accommodation

| Kitchen/Dining | 3.87m x 6.16m | 12'8" x 20'2" |
|----------------|---------------|---------------|
| Living         | 3.55m x 6.16m | 11'7" x 20'2" |
| Master Bedroom | 2.99m x 3.69m | 9'10" x 12'1" |
| Bedroom 2      | 2.83m x 3.55m | 9'3" x 11'7"  |

| Total     | 121.0m²       | 1,302 ft²     |  |  |  |  |  |
|-----------|---------------|---------------|--|--|--|--|--|
| Bedroom 4 | 3.60m x 2.54m | 11'9" x 8'4"  |  |  |  |  |  |
| Bedroom 3 | 3.99m x 2.40m | 13'1" x 7'10" |  |  |  |  |  |