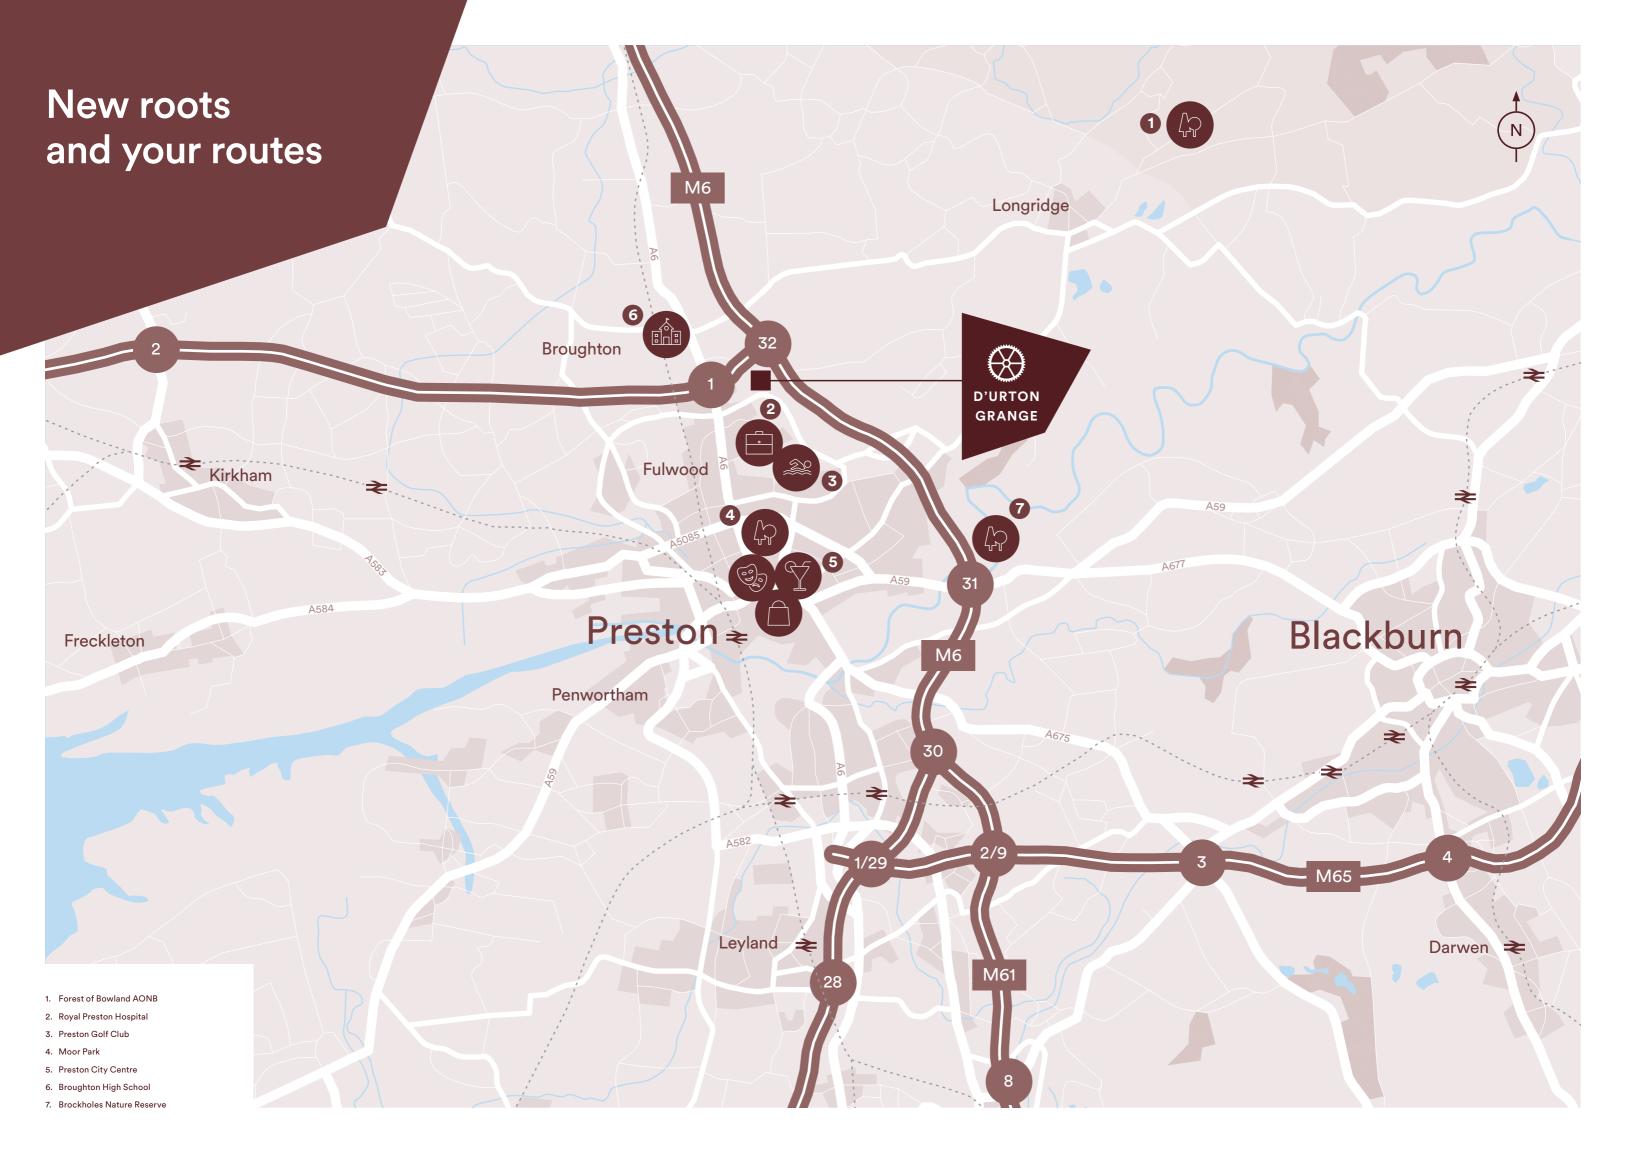

## **Sports**

Preston Golf Club is a friendly and welcoming club set in 120 acres of stunning, tranquil parkland. The stunning 18 hole, par 71 course dates back to 1892.

Preston Golf Club
1.7 miles by bike/car\*
Clip 'n' Climb Preston
3.4 miles by bike/car\*
Sir Tom Finney Sports Centre
3.7 miles by bike/car\*

## **Outdoors**

There is outdoor adventure for everyone at Moor Park, with outdoor table tennis tables, basketball courts, 5-a-side football courts, skatepark and outdoor gym.

Preston Guild Wheel
1.7 miles by bike/car\*
Moor Park
3.0 miles by bike/car\*
Brockholes
6.2 miles by bike/car\*

## Culture

Preston is a city with a vibrant culture and tradition, built around many English Heritage sites, for example Historical Churches and Georgian Architecture.

Preston
3.4 miles by bike/car\*
Harris Museum, Art Gallery & Library
4.0 miles by bike/car\*

## **Eat & Drink**

There are plenty of nearby traditional family pubs and restaurants close to D'Urton Grange, and everything you could ever wish for in the surrounding villages, towns and cities.

The Broughton Inn
2.2 miles by bike/car\*
The Italian Orchard
2.2 miles by bike/car\*
Maxy Farm - Pantry & Restaurant
3.4 miles by bike/car\*

# Shopping

Next to a number of convenience stores, including a post office, a bank, and a variety of shops. Popular high street brands may be found at Fulwood Retail Park, which is close by.

Fulwood Retail Park
1.5 miles by bike/car\*
Preston City Centre
3.4 miles by bike/car\*

## **Education**

Finding a new school for your children is a priority. Fulwood offers your children an exceptional education with many Ofsted approved schools to choose from.

St Peter's Church of England, Fulwood
0.8 miles by bike/car\*

Broughton-in-Amounderness Primary
1.7 miles by bike/car\*

Broughton High School
2.2 miles by bike/car\*

Awarded city status to celebrate the 50th Jubilee of Queen Elizabeth II, Preston is a vibrant and growing city in the heart of Lancashire. Nestled on the banks of the River Ribble, with the Forest of Bowland forming the backdrop of the city, Preston has a host of local beauty spots to discover.