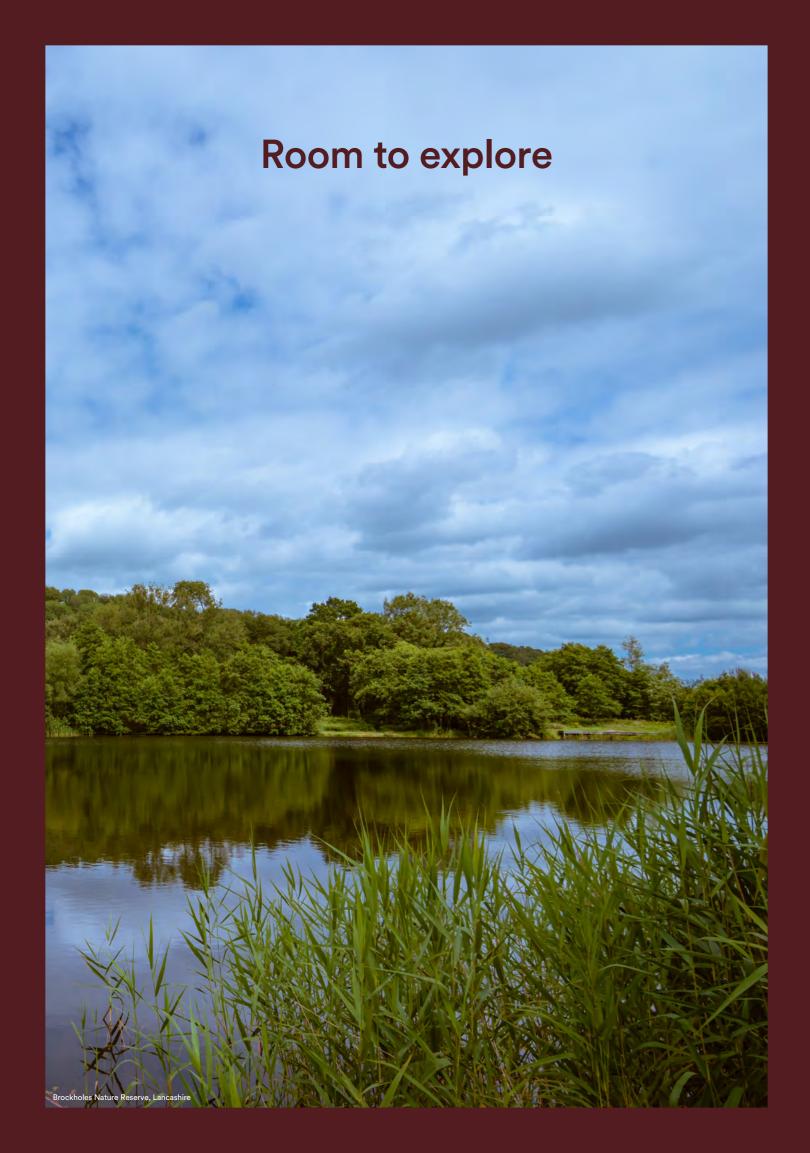

Brockholes Nature Reserve is a firm favourite amongst locals with over 250 acres of nature reserve to explore, and often features outdoor theatre productions, weekly pram walks for new parents and The Kestrel Kitchen for hot drinks and homemade snacks.