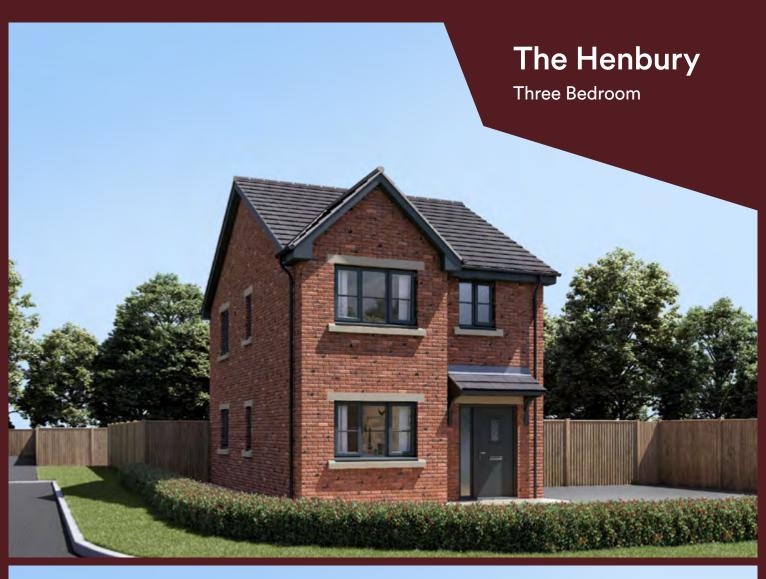

|
| Master Bedroom | 3.14m x 3.22m      | 10'3" x 10'7"       |
| Living         | 4.14m x 4.39m      | 13'7" x 14'5"       |
| Kitchen/Dining | 4.14m x 3.24m      | 13'7" x 10'7"       |







## The Merewood - Three bedroom

Plots 63, 64, 86, 87, 137, 138, 145, 149, 150, 161, 179, 180, 195, 196



#### Ground Floor



#### First Floor



#### Accommodation

| Total          | 88.0m <sup>2</sup> | 947 ft <sup>2</sup> |
|----------------|--------------------|---------------------|
| Bedroom 3      | 2.28m x 2.68m      | 7'6" x 8'9"         |
| Bedroom 2      | 2.72m x 3.55m      | 8'11" x 11'8"       |
| Master Bedroom | 2.72m x 3.83m      | 8'11" x 12'7"       |
| Living         | 5.08m x 3.83m      | 16'8" x 12'7"       |
| Kitchen/Dining | 2.86m x 4.85m      | 9'4" x 15'11"       |







# The Henbury - Three bedroom

Plots 55, 58, 78, 96, 97, 158, 183



#### Ground Floor



#### First Floor



#### Accommodation

| Total          | 85.0m <sup>2</sup> | 915 ft <sup>2</sup> |
|----------------|--------------------|---------------------|
| Bedroom 3      | 2.28m x 2.74m      | 7'5" x 9'0"         |
| Bedroom 2      | 2.79m x 3.58m      | 9'2" x 11'9"        |
| Master Bedroom | 2.79m x 3.93m      | 9'2" x 12'11"       |
| Living         | 4.03m x 5.02m      | 13'2" x 16'5"       |
| Kitchen/Dining | 4.03m x 3.55m      | 13'2" x 11'7"       |











# The Carrington - Three bedroom



Plots 61, 62, 68, 74, 75, 77, 90, 91, 95, 122, 124, 125, 132, 141, 142, 147, 148, 151, 157, 162, 163, 170, 171, 178, 182, 194, 201

Ground Floor



First Floor



#### **Accommodation**