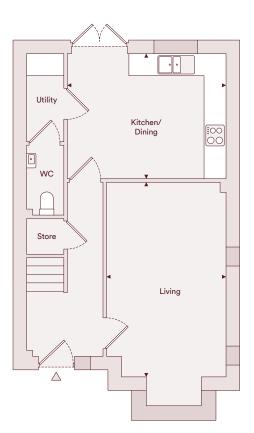

# The Warburton - Four bedroom

Plots 57, 67, 156, 185

Ground Floor

First Floor

#### Accommodation

| Kitchen/Dining | 5.71m x 4.00m | 18'9" x 13'1"         |
|----------------|---------------|-----------------------|
| Living         | 3.33m x 4.57m | 10'11" x 15'0"        |
| Master Bedroom | 3.16m x 2.99m | 10'4" x 9'10"         |
| Bedroom 2      | 3.18m x 2.44m | 10'5" x 8'0"          |
| Bedroom 3      | 2.46m x 3.37m | 8'1" x 11'0"          |
| Bedroom 4      | 2.46m x 2.05m | 8'1" x 6'8"           |
| Total          | 97.5m²        | 1,049 ft <sup>2</sup> |