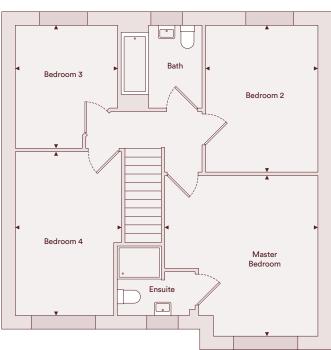

# The Dunham - Four bedroom

Plots 46, 81, 135, 146, 181, 184, 188, 191, 202

#### Accommodation

| Kitchen/Dining | 3.87m x 6.16m | 12'8" x 20'2" |
|----------------|---------------|---------------|
| Living         | 3.55m x 6.16m | 11'7" x 20'2" |
| Master Bedroom | 2.99m x 3.69m | 9'10" x 12'1" |
| Bedroom 2      | 2.83m x 3.55m | 9'3" x 11'7"  |

| Total     | 121.0m²       | 1,302 ft²     |  |  |  |  |  |
|-----------|---------------|---------------|--|--|--|--|--|
| Bedroom 4 | 3.60m x 2.54m | 11'9" x 8'4"  |  |  |  |  |  |
| Bedroom 3 | 3.99m x 2.40m | 13'1" x 7'10" |  |  |  |  |  |