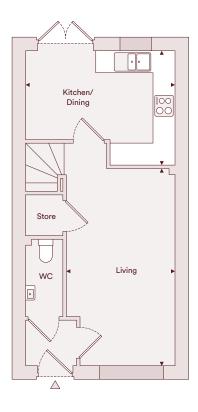

# The Langford - Two bedroom

Plots 72, 73, 82, 83, 166, 167

Ground Floor

First Floor

#### Accommodation

| Total          | 70.0m <sup>2</sup> | 753 ft <sup>2</sup> |
|----------------|--------------------|---------------------|
| Bedroom 2      | 4.08m x 3.15m      | 13'4" x 10'4"       |
| Bedroom 1      | 4.08m x 2.95m      | 13'4" x 9'8"        |
| Living         | 3.02m x 5.41m      | 9'11" x 17'9"       |
| Kitchen/Dining | 4.12m x 3.15m      | 13'6" x 10'4"       |