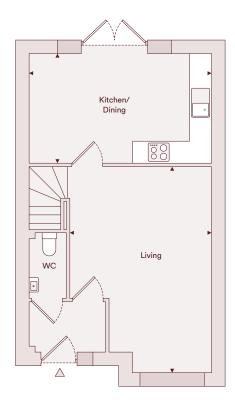

# The Astley - Three bedroom

Plots 59, 60, 65, 66, 159, 160, 164, 165, 176, 177, 197, 198

Ground Floor

First Floor

#### Accommodation

| Total          | 84.0m <sup>2</sup> | 904 ft <sup>2</sup> |
|----------------|--------------------|---------------------|
| Bedroom 3      | 2.28m x 3.02m      | 7'6" x 9'11"        |
| Bedroom 2      | 2.67m x 3.48m      | 8'9" x 11'5"        |
| Master Bedroom | 2.67m x 4.09m      | 9'0" x 13'5"        |
| Living         | 3.81m x 5.81m      | 12'6" x 19'0"       |
| Kitchen/Dining | 5.02m x 3.02m      | 16'5" x 9'11"       |