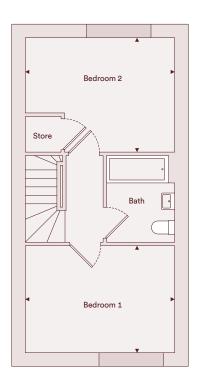

# The Langford - Two bedroom

Plots 72, 73, 82, 83, 166, 167

Ground Floor

First Floor

#### Accommodation

| Total          | 70.0m <sup>2</sup> | 753 ft <sup>2</sup> |
|----------------|--------------------|---------------------|
| Bedroom 2      | 4.08m x 3.15m      | 13'4" x 10'4"       |
| Bedroom 1      | 4.08m x 2.95m      | 13'4" x 9'8"        |
| Living         | 3.02m x 5.41m      | 9'11" x 17'9"       |
| Kitchen/Dining | 4.12m x 3.15m      | 13'6" x 10'4"       |