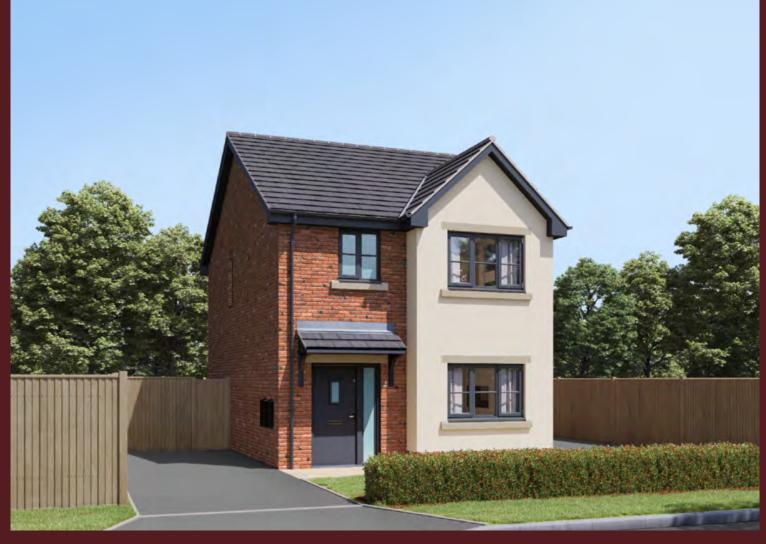

| Master Bedroom | 3.14m x 3.22m      | 10'3" x 10'7"       |
| Living         | 4.14m x 4.39m      | 13'7" x 14'5"       |
| Kitchen/Dining | 4.14m x 3.24m      | 13'7" x 10'7"       |







## The Merewood - Three bedroom

Plots 63, 64, 86, 87, 137, 138, 145, 149, 150, 161, 179, 180, 195, 196



#### Ground Floor



#### First Floor



#### Accommodation

| Total          | 88.0m <sup>2</sup> | 947 ft <sup>2</sup> |
|----------------|--------------------|---------------------|
| Bedroom 3      | 2.28m x 2.68m      | 7'6" x 8'9"         |
| Bedroom 2      | 2.72m x 3.55m      | 8'11" x 11'8"       |
| Master Bedroom | 2.72m x 3.83m      | 8'11" x 12'7"       |
| Living         | 5.08m x 3.83m      | 16'8" x 12'7"       |
| Kitchen/Dining | 2.86m x 4.85m      | 9'4" x 15'11"       |







# The Henbury - Three bedroom

Plots 55, 58, 78, 96, 97, 158, 183



#### Ground Floor



#### First Floor



#### Accommodation

| Total          | 85.0m <sup>2</sup> | 915 ft <sup>2</sup> |
|----------------|--------------------|---------------------|
| Bedroom 3      | 2.28m x 2.74m      | 7'5" x 9'0"         |
| Bedroom 2      | 2.79m x 3.58m      | 9'2" x 11'9"        |
| Master Bedroom | 2.79m x 3.93m      | 9'2" x 12'11"       |
| Living         | 4.03m x 5.02m      | 13'2" x 16'5"       |
| Kitchen/Dining | 4.03m x 3.55m      | 13'2" x 11'7"       |











# The Carrington - Three bedroom



Plots 61, 62, 68, 74, 75, 77, 90, 91, 95, 122, 124, 125, 132, 141, 142, 147, 148, 151, 157, 162, 163, 170, 171, 178, 182, 194, 201

Ground Floor



First Floor



#### **Accommodation**