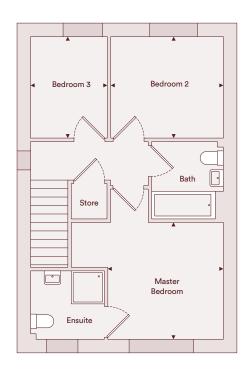

# The Brookland - Three bedroom

Plots 53, 54, 88, 133, 134, 139, 169, 174, 175, 186, 199, 200

#### First Floor

#### Accommodation

| Total          | 86.0m <sup>2</sup> | 926 ft <sup>2</sup> |
|----------------|--------------------|---------------------|
| Bedroom 3      | 2.13m x 2.80m      | 7'0" x 9'2"         |
| Bedroom 2      | 3.06m x 2.80m      | 10'0" x 9'2"        |
| Master Bedroom | 3.14m x 3.22m      | 10'3" x 10'7"       |
| Living         | 4.14m x 4.39m      | 13'7" x 14'5"       |
| Kitchen/Dining | 4.14m x 3.24m      | 13'7" x 10'7"       |