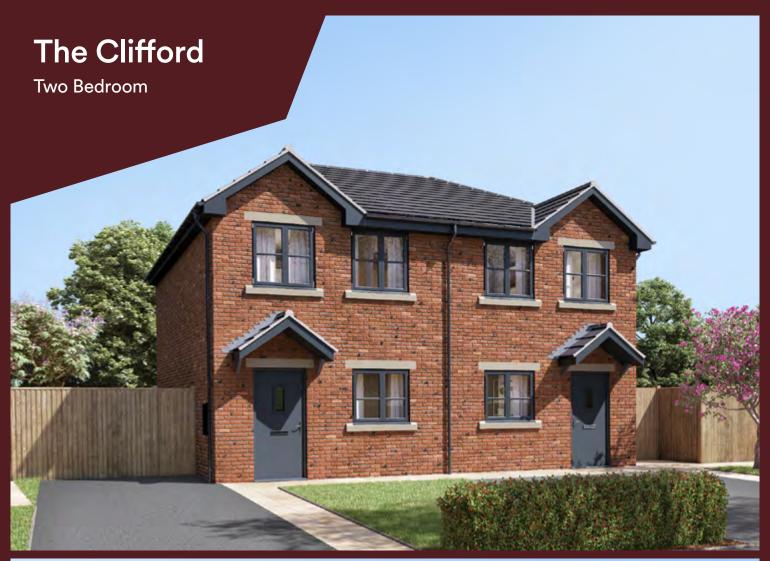

# The Clifford - Two bedroom

Plots 79, 80, 84, 85, 126, 127, 143, 144

Ground Floor

First Floor

#### Accommodation

| Total         | 70.0m <sup>2</sup> | 753 ft <sup>2</sup> |
|---------------|--------------------|---------------------|
| Bedroom 2     | 4.12m x 3.03m      | 13'6" x 9'11"       |
| Bedroom 1     | 4.12m x 3.03m      | 13'6" x 9'11"       |
| Living/Dining | 4.12m x 4.88m      | 13'6" x 16'0"       |
| Kitchen       | 1.87m x 3.68m      | 6'1" x 12'1"        |