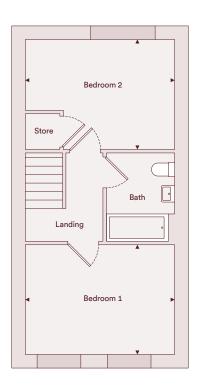

# The Langford - Two bedroom

Plots 72, 73, 82, 83, 166, 167

Ground Floor

First Floor

#### Accommodation

| Total          | 70.0m <sup>2</sup> | 753 ft <sup>2</sup> |
|----------------|--------------------|---------------------|
| Bedroom 2      | 4.08m x 3.15m      | 13'4" x 10'4"       |
| Bedroom 1      | 4.08m x 2.95m      | 13'4" x 9'8"        |
| Living         | 3.02m x 5.41m      | 9'11" x 17'9"       |
| Kitchen/Dining | 4.12m x 3.15m      | 13'6" x 10'4"       |