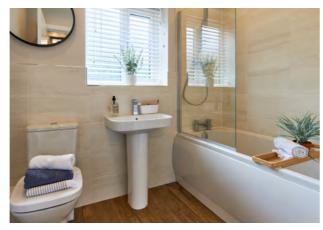

#### Bathroom

- Chrome bath, shower and basin taps
- Chrome heated towel rail
- Contemporary white bathroom sanitary-ware
- Thermostatic bar shower valve with shower screen enclosure complete with glass
- Full height Porcelanosa tiling to bath/ shower, splashback to basin.