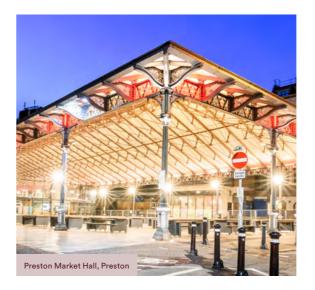

Preston City Centre offers a host of attractions for those who prefer more lively entertainment, from a high street filled with brand names and independent shops alike, to art and culture attractions such as the Harris Museum. The city also has a Marina, complete with further eateries, a cinema, gym and out of town shopping.