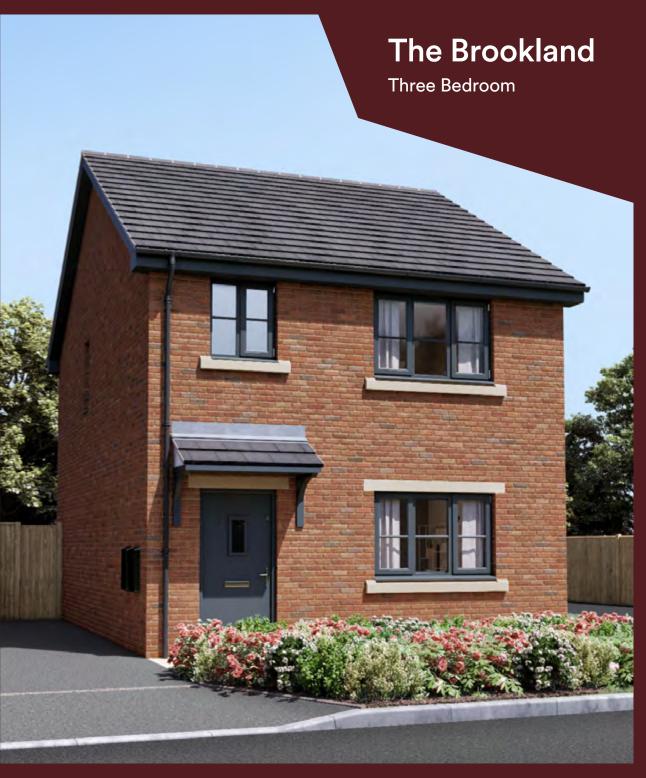

# The Brookland - Three bedroom

Plots 53, 54, 88, 133, 134, 139, 169, 174, 175, 186, 199, 200

#### Accommodation

| Total          | 86.0m <sup>2</sup> | 926 ft <sup>2</sup> |
|----------------|--------------------|---------------------|
| Bedroom 3      | 2.13m x 2.80m      | 7'0" x 9'2"         |
| Bedroom 2      | 3.06m x 2.80m      | 10'0" x 9'2"        |
| Master Bedroom | 3.14m x 3.22m      | 10'3" x 10'7"       |
| Living         | 4.14m x 4.39m      | 13'7" x 14'5"       |
| Kitchen/Dining | 4.14m x 3.24m      | 13'7" x 10'7"       |