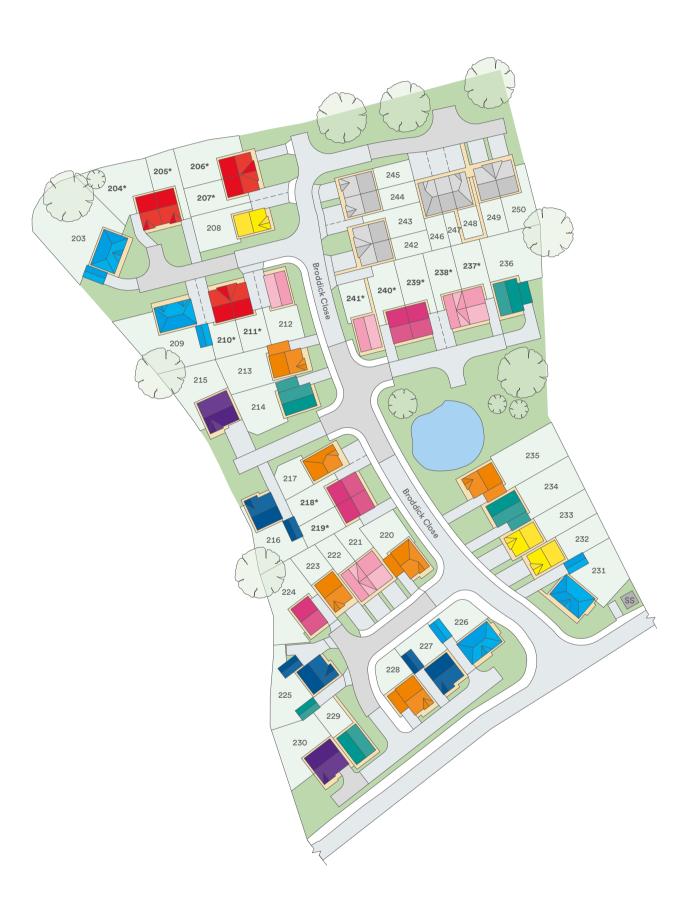

Site Plan

Phase 1

SS – Substation | PS - Pumping Station

<sup>\*</sup> Plots are available to purchase through shared ownership.

Site Plan

Phase 2

SS – Substation | PS - Pumping Station

Site Plan

Phase 3