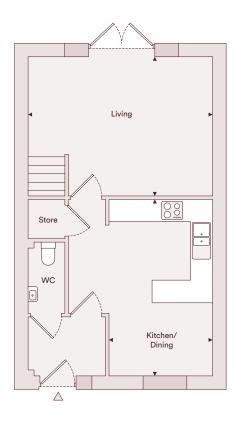

## The Merewood - Three bedroom

Plots 63, 64, 86, 87, 137, 138, 145, 149, 150, 161, 179, 180, 195, 196

#### Ground Floor

#### Accommodation

| Total          | 88.0m <sup>2</sup> | 947 ft <sup>2</sup> |
|----------------|--------------------|---------------------|
| Bedroom 3      | 2.28m x 2.68m      | 7'6" x 8'9"         |
| Bedroom 2      | 2.72m x 3.55m      | 8'11" x 11'8"       |
| Master Bedroom | 2.72m x 3.83m      | 8'11" x 12'7"       |
| Living         | 5.08m x 3.83m      | 16'8" x 12'7"       |
| Kitchen/Dining | 2.86m x 4.85m      | 9'4" x 15'11"       |