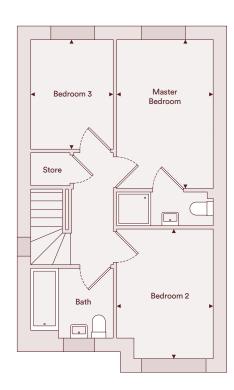

# The Astley - Three bedroom

Plots 59, 60, 65, 66, 159, 160, 164, 165, 176, 177, 197, 198

Ground Floor

First Floor

#### Accommodation

| Total          | 84.0m <sup>2</sup> | 904 ft <sup>2</sup> |
|----------------|--------------------|---------------------|
| Bedroom 3      | 2.28m x 3.02m      | 7'6" x 9'11"        |
| Bedroom 2      | 2.67m x 3.48m      | 8'9" x 11'5"        |
| Master Bedroom | 2.67m x 4.09m      | 9'0" x 13'5"        |
| Living         | 3.81m x 5.81m      | 12'6" x 19'0"       |
| Kitchen/Dining | 5.02m x 3.02m      | 16'5" x 9'11"       |