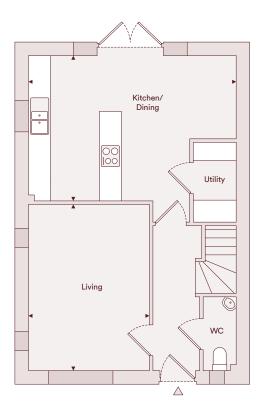

# The Whisterfield - Four bedroom

Plots 52, 76, 89, 93, 136, 187

#### Ground Floor

#### First Floor

#### Accommodation

| Total          | 105.9m <sup>2</sup> | 1,130 ft <sup>2</sup> |
|----------------|---------------------|-----------------------|
| Bedroom 4      | 2.58m x 1.98m       | 8'5" x 6'6"           |
| Bedroom 3      | 2.00m x 3.72m       | 6'7" x 12'2"          |
| Bedroom 2      | 2.80m x 2.90m       | 9'2" x 9'6"           |
| Master Bedroom | 3.12m x 4.40m       | 10'3" x 14'5"         |
| Study          | 2.26m x 1.98m       | 7'5" x 6'6"           |
| Living         | 3.12m x 5.23m       | 10'3" x 17'2"         |
| Kitchen/Dining | 5.49m x 2.85m       | 18'0" x 9'4"          |