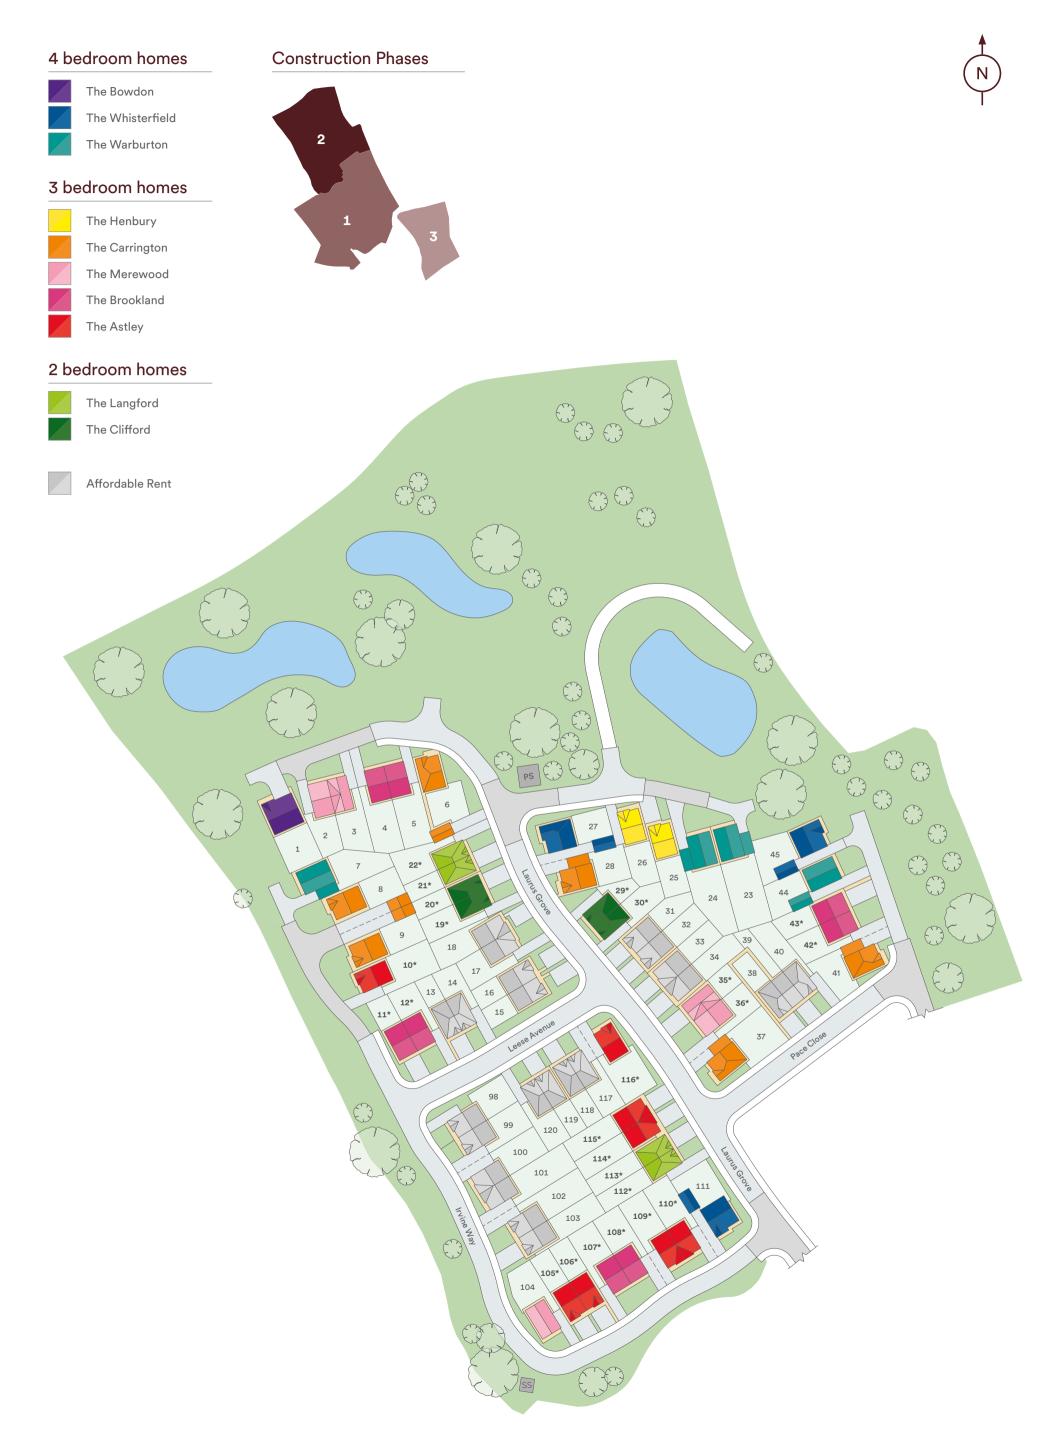

Site Plan

Phase 1

SS – Substation | PS - Pumping Station

<sup>\*</sup> Plots are available to purchase through shared ownership.

Site Plan

Phase 2

SS – Substation | PS - Pumping Station

Site Plan

#### 4 bedroom homes

The Bowdon

The Dunham The Whisterfield

The Warburton

#### 3 bedroom homes

The Henbury The Carrington

The Merewood The Brookland

The Astley

Affordable Rent

#### **Construction Phases**