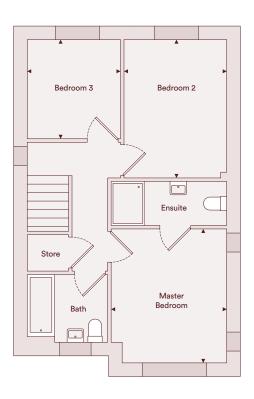

# The Warburton - Four bedroom

Plots 57, 67, 156, 185

Ground Floor

First Floor

#### Accommodation

| Kitchen/Dining | 5.71m x 4.00m | 18'9" x 13'1"         |
|----------------|---------------|-----------------------|
| Living         | 3.33m x 4.57m | 10'11" x 15'0"        |
| Master Bedroom | 3.16m x 2.99m | 10'4" x 9'10"         |
| Bedroom 2      | 3.18m x 2.44m | 10'5" x 8'0"          |
| Bedroom 3      | 2.46m x 3.37m | 8'1" x 11'0"          |
| Bedroom 4      | 2.46m x 2.05m | 8'1" x 6'8"           |
| Total          | 97.5m²        | 1,049 ft <sup>2</sup> |