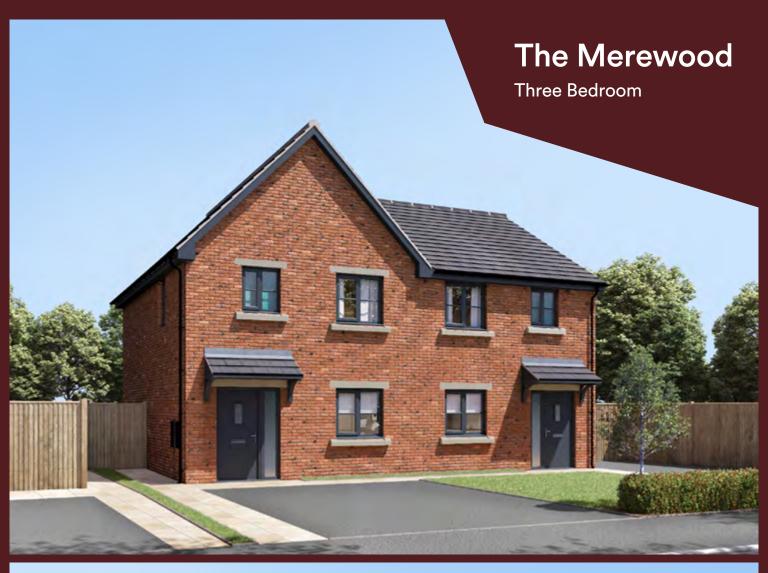

## The Merewood - Three bedroom

Plots 63, 64, 86, 87, 137, 138, 145, 149, 150, 161, 179, 180, 195, 196

#### Accommodation

| Total          | 88.0m <sup>2</sup> | 947 ft <sup>2</sup> |
|----------------|--------------------|---------------------|
| Bedroom 3      | 2.28m x 2.68m      | 7'6" x 8'9"         |
| Bedroom 2      | 2.72m x 3.55m      | 8'11" x 11'8"       |
| Master Bedroom | 2.72m x 3.83m      | 8'11" x 12'7"       |
| Living         | 5.08m x 3.83m      | 16'8" x 12'7"       |
| Kitchen/Dining | 2.86m x 4.85m      | 9'4" x 15'11"       |