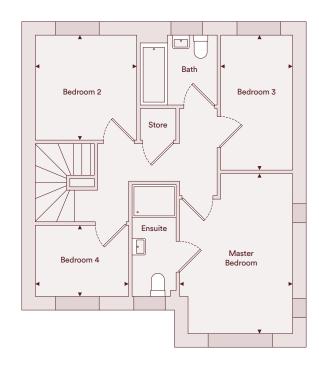

# The Dunham - Four bedroom

Plots 46, 81, 135, 146, 181, 184, 188, 191, 202

#### Accommodation

| Kitchen/Dining | 3.87m x 6.16m | 12'8" x 20'2" |
|----------------|---------------|---------------|
| Living         | 3.55m x 6.16m | 11'7" x 20'2" |
| Master Bedroom | 2.99m x 3.69m | 9'10" x 12'1" |
| Bedroom 2      | 2.83m x 3.55m | 9'3" x 11'7"  |

| Total     | 121.0m²       | 1,302 ft²     |  |  |  |  |  |
|-----------|---------------|---------------|--|--|--|--|--|
| Bedroom 4 | 3.60m x 2.54m | 11'9" x 8'4"  |  |  |  |  |  |
| Bedroom 3 | 3.99m x 2.40m | 13'1" x 7'10" |  |  |  |  |  |