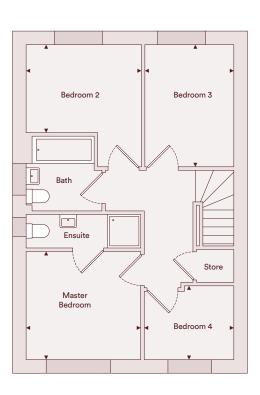

# The Whisterfield - Four bedroom

Plots 52, 76, 89, 93, 136, 187

#### Ground Floor

#### First Floor

#### Accommodation

| Total          | 105.9m <sup>2</sup> | 1,130 ft <sup>2</sup> |
|----------------|---------------------|-----------------------|
| Bedroom 4      | 2.58m x 1.98m       | 8'5" x 6'6"           |
| Bedroom 3      | 2.00m x 3.72m       | 6'7" x 12'2"          |
| Bedroom 2      | 2.80m x 2.90m       | 9'2" x 9'6"           |
| Master Bedroom | 3.12m x 4.40m       | 10'3" x 14'5"         |
| Study          | 2.26m x 1.98m       | 7'5" x 6'6"           |
| Living         | 3.12m x 5.23m       | 10'3" x 17'2"         |
| Kitchen/Dining | 5.49m x 2.85m       | 18'0" x 9'4"          |