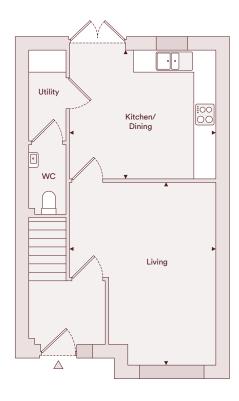

# The Henbury - Three bedroom

Plots 55, 58, 78, 96, 97, 158, 183

#### Ground Floor

#### Accommodation

| Total          | 85.0m <sup>2</sup> | 915 ft <sup>2</sup> |
|----------------|--------------------|---------------------|
| Bedroom 3      | 2.28m x 2.74m      | 7'5" x 9'0"         |
| Bedroom 2      | 2.79m x 3.58m      | 9'2" x 11'9"        |
| Master Bedroom | 2.79m x 3.93m      | 9'2" x 12'11"       |
| Living         | 4.03m x 5.02m      | 13'2" x 16'5"       |
| Kitchen/Dining | 4.03m x 3.55m      | 13'2" x 11'7"       |