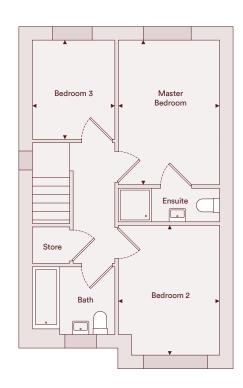

# The Henbury - Three bedroom

Plots 55, 58, 78, 96, 97, 158, 183

#### First Floor

#### Accommodation

| Total          | 85.0m <sup>2</sup> | 915 ft <sup>2</sup> |
|----------------|--------------------|---------------------|
| Bedroom 3      | 2.28m x 2.74m      | 7'5" x 9'0"         |
| Bedroom 2      | 2.79m x 3.58m      | 9'2" x 11'9"        |
| Master Bedroom | 2.79m x 3.93m      | 9'2" x 12'11"       |
| Living         | 4.03m x 5.02m      | 13'2" x 16'5"       |
| Kitchen/Dining | 4.03m x 3.55m      | 13'2" x 11'7"       |