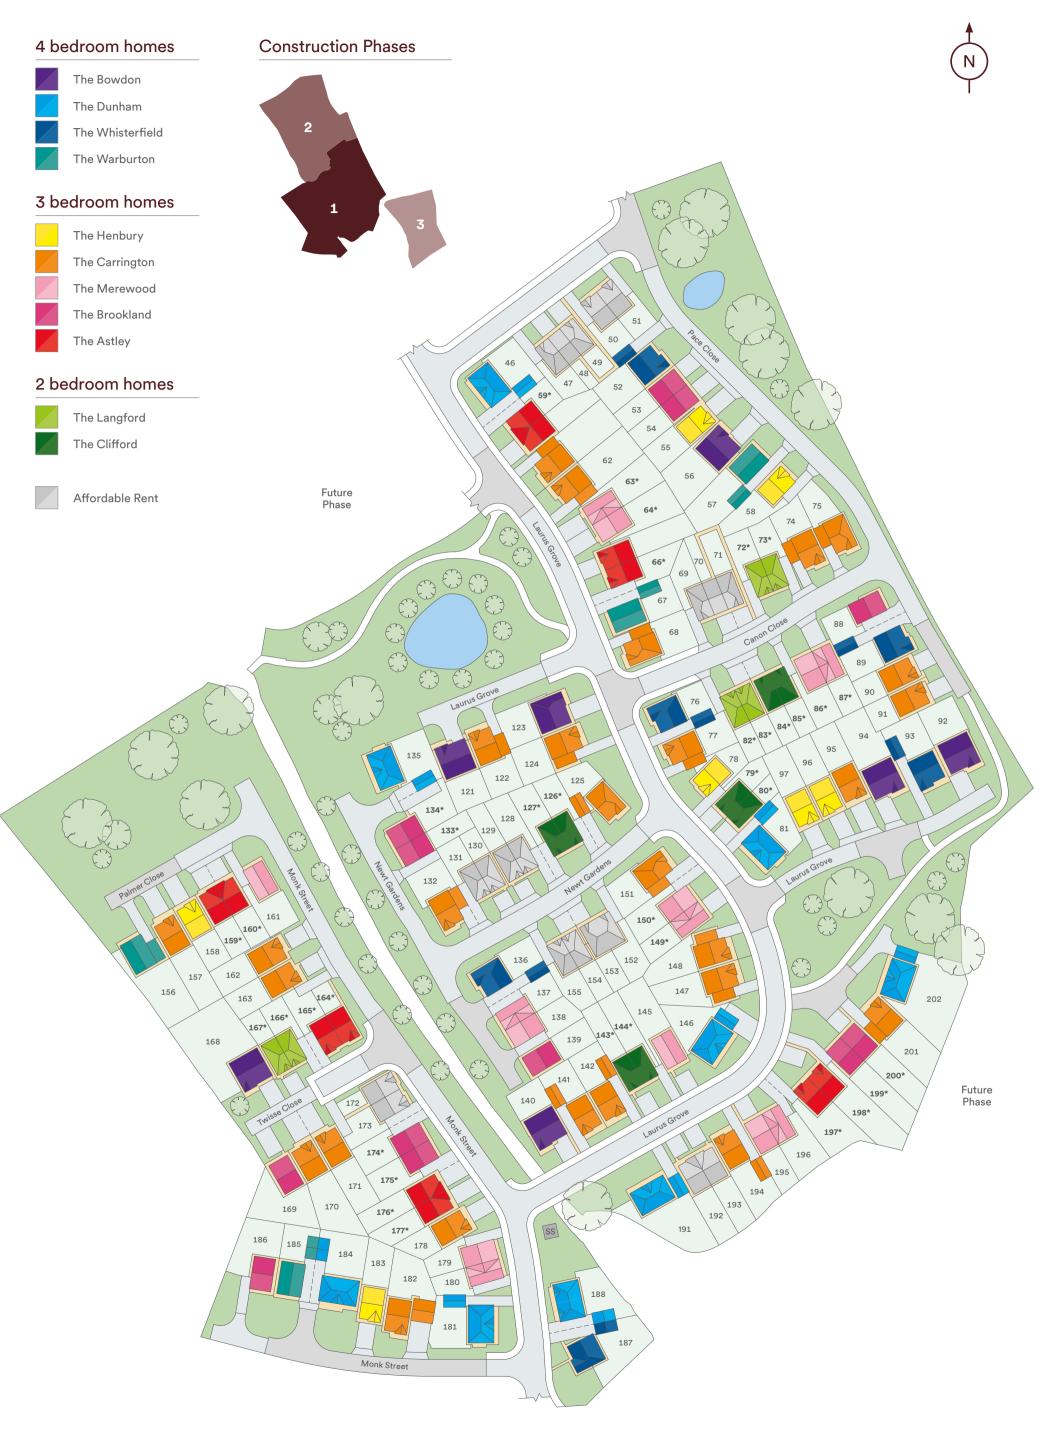

Site Plan

Phase 1

SS – Substation | PS - Pumping Station

<sup>\*</sup> Plots are available to purchase through shared ownership.

Site Plan

Phase 2

SS – Substation | PS - Pumping Station

Site Plan

#### 4 bedroom homes

The Bowdon

The Dunham The Whisterfield

The Warburton

#### 3 bedroom homes

The Henbury The Carrington

The Merewood The Brookland

The Astley

Affordable Rent

#### **Construction Phases**