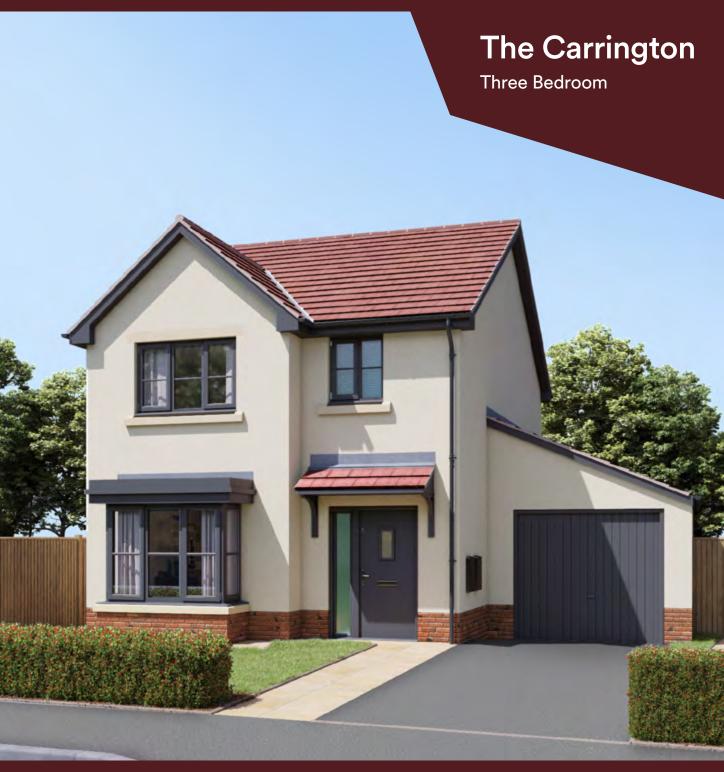

# The Carrington - Three bedroom

Plots 61, 62, 68, 74, 75, 77, 90, 91, 95, 122, 124, 125, 132, 141, 142, 147, 148, 151, 157, 162, 163, 170, 171, 178, 182, 194, 201

Ground Floor

First Floor

#### **Accommodation**

| Total          | 93.0m <sup>2</sup> | 1,001 ft <sup>2</sup> |
|----------------|--------------------|-----------------------|
| Bedroom 3      | 2.58m x 2.74m      | 8'5" x 8'11"          |
| Bedroom 2      | 2.84m x 3.76m      | 9'4" x 12'4"          |
| Master Bedroom | 3.19m x 3.69m      | 10'5" x 12'1"         |
| Living         | 3.30m x 5.34m      | 10'10" x 17'6"        |
| Kitchen/Dining | 4.36m x 3.45m      | 14'3" x 11'4"         |