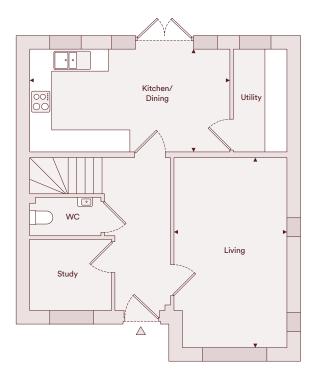

# The Dunham - Four bedroom

Plots 46, 81, 135, 146, 181, 184, 188, 191, 202

#### Accommodation

| Kitchen/Dining | 3.87m x 6.16m | 12'8" x 20'2" |
|----------------|---------------|---------------|
| Living         | 3.55m x 6.16m | 11'7" x 20'2" |
| Master Bedroom | 2.99m x 3.69m | 9'10" x 12'1" |
| Bedroom 2      | 2.83m x 3.55m | 9'3" x 11'7"  |

| Total     | 121.0m²       | 1,302 ft²     |  |  |  |  |  |
|-----------|---------------|---------------|--|--|--|--|--|
| Bedroom 4 | 3.60m x 2.54m | 11'9" x 8'4"  |  |  |  |  |  |
| Bedroom 3 | 3.99m x 2.40m | 13'1" x 7'10" |  |  |  |  |  |