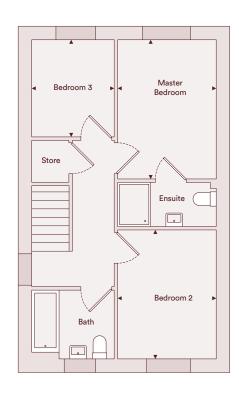

## The Merewood - Three bedroom

Plots 63, 64, 86, 87, 137, 138, 145, 149, 150, 161, 179, 180, 195, 196

#### First Floor

#### Accommodation

| Total          | 88.0m <sup>2</sup> | 947 ft <sup>2</sup> |
|----------------|--------------------|---------------------|
| Bedroom 3      | 2.28m x 2.68m      | 7'6" x 8'9"         |
| Bedroom 2      | 2.72m x 3.55m      | 8'11" x 11'8"       |
| Master Bedroom | 2.72m x 3.83m      | 8'11" x 12'7"       |
| Living         | 5.08m x 3.83m      | 16'8" x 12'7"       |
| Kitchen/Dining | 2.86m x 4.85m      | 9'4" x 15'11"       |