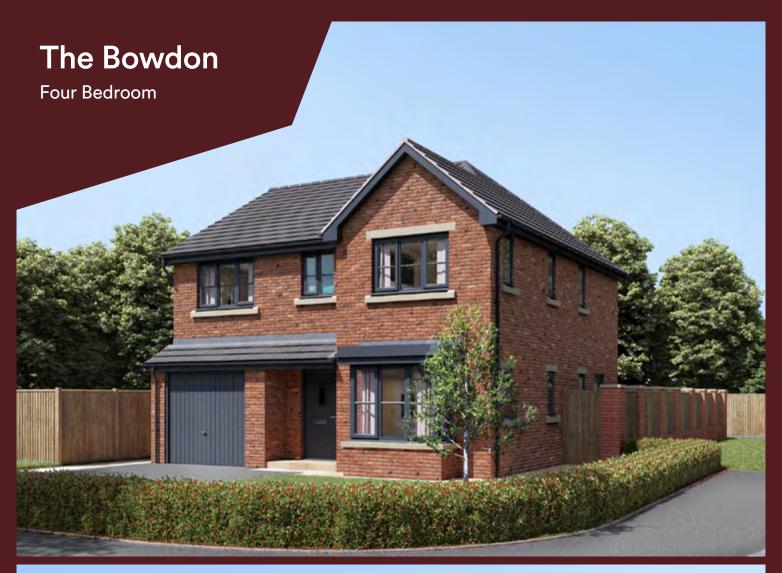

# The Bowdon - Four bedroom

Plots 56, 92, 94, 121, 123, 140, 168

#### Accommodation

| Kitchen/Dining | 5.89m x 3.15m | 19'4" x 10'4"  |
|----------------|---------------|----------------|
| Living         | 3.29m x 5.27m | 10'9" x 17'3"  |
| Master Bedroom | 4.21m x 4.34m | 13'10" x 14'3" |
| Bedroom 2      | 3.10m x 4.04m | 10'2" x 13'3"  |
| Bedroom 3      | 2.83m x 3.39m | 9'3" x 11'1"   |
| Bedroom 4      | 2.93m x 4.50m | 9'7" x 14'9"   |
| Total          | 123.8m²       | 1,333 ft²      |