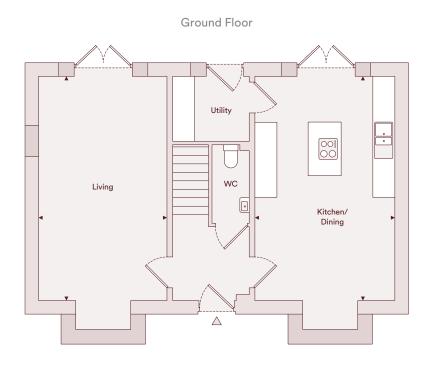

# The Bowdon - Four bedroom

Plots 56, 92, 94, 121, 123, 140, 168

#### Accommodation

| Kitchen/Dining | 5.89m x 3.15m | 19'4" x 10'4"  |
|----------------|---------------|----------------|
| Living         | 3.29m x 5.27m | 10'9" x 17'3"  |
| Master Bedroom | 4.21m x 4.34m | 13'10" x 14'3" |
| Bedroom 2      | 3.10m x 4.04m | 10'2" x 13'3"  |
| Bedroom 3      | 2.83m x 3.39m | 9'3" x 11'1"   |
| Bedroom 4      | 2.93m x 4.50m | 9'7" x 14'9"   |
| Total          | 123.8m²       | 1,333 ft²      |