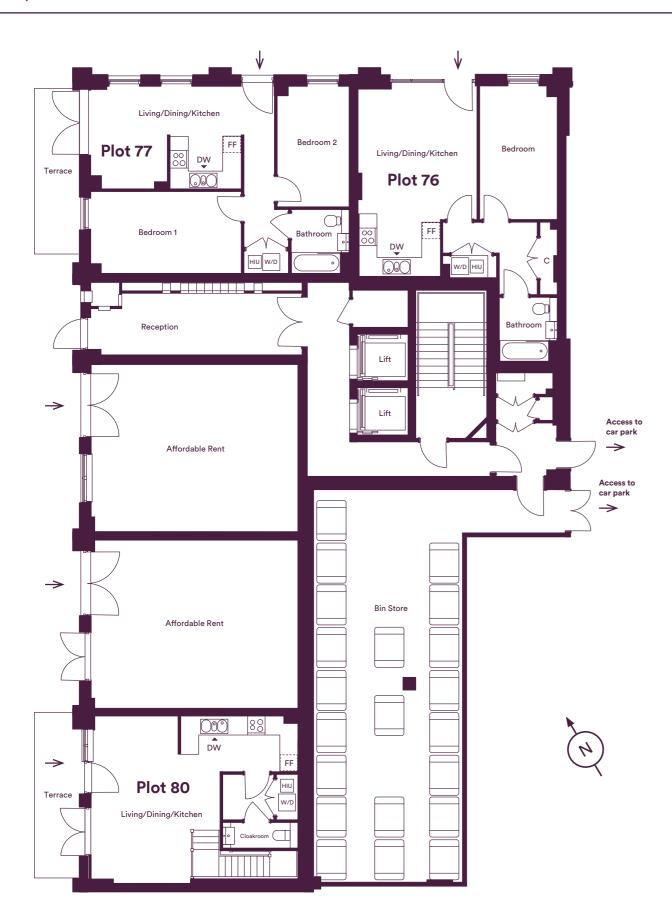

# **Ground Floor**

Plots 76, 77 & 80

Seventh Floor
Sixth Floor
Fifth Floor
Fourth Floor
Third Floor
Second Floor
First Floor
Ground Floor

### Plot 76 - 1 Bedroom Apartment

| Living/Dining/Kitchen | 6.68m x 4.17m | 21' 11" x 13' 8"   |
|-----------------------|---------------|--------------------|
| Bedroom               | 4.68m x 2.74m | 15' 14" x 8' 11"   |
| Total Area            | 51.28m²       | 552ft <sup>2</sup> |

### Plot 77 - 2 Bedroom Apartment

| Total Area            | 57.97m²       | 624ft²           |
|-----------------------|---------------|------------------|
| Bedroom 2             | 4.23m x 2.54m | 13'10" x 8'4"    |
| Bedroom 1             | 5.24m x 2.87m | 17' 2" x 9' 4"   |
| Living/Dining/Kitchen | 5.31m x 3.62m | 17' 5" x 11' 10" |

### Plot 80 - 2 Bedroom Maisonette (Ground Floor)

Living/Dining/Kitchen 7.33m x 5.73m 24'1" x 18'10"