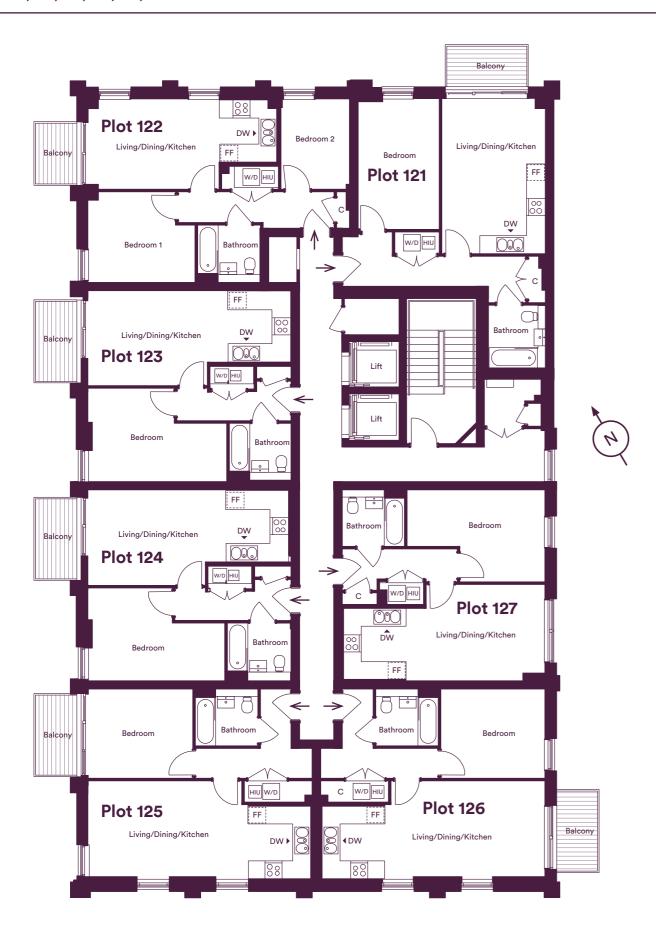

## **Seventh Floor**

Plots 121, 122, 123, 124, 125, 126 & 127

## Plot 121 - 1 Bedroom Apartment

| Living/Dining/Kitchen | 5.50m x 3.65m | 18' 0" x 11' 11" |
|-----------------------|---------------|------------------|
| Bedroom               | 4.68m x 2.89m | 15' 4" x 9' 6"   |
| Total Area            | 50.63m²       | 545ft²           |

#### Plot 122 - 2 Bedroom Apartment

| Living/Dining/Kitchen | 6.77m x 3.24m       | 22'2" x 10'8"      |
|-----------------------|---------------------|--------------------|
| Bedroom 1             | 3.82m x 3.23m       | 12'6" x 10'7"      |
| Bedroom 2             | 3.24m x 2.47m       | 22' 3" x 12' 10"   |
| Total Area            | 53.98m <sup>2</sup> | 581ft <sup>2</sup> |

## Plot 123 - 1 Bedroom Apartment

| Living/Dining/Kitchen | 7.24m x 3.44m | 23' 9" x 11' 3"    |
|-----------------------|---------------|--------------------|
| Bedroom               | 4.92m x 3.3m  | 16' 2" x 10' 10"   |
| Total Area            | 48.4m²        | 521ft <sup>2</sup> |

### Plot 124 - 1 Bedroom Apartment

| Living/Dining/Kitchen | 7.24m x 3.44m | 23' 9" x 11' 3"    |  |
|-----------------------|---------------|--------------------|--|
| Bedroom               | 4.92m x 3.3m  | 16' 2" x 10' 10"   |  |
| Total Area            | 48.4m²        | 521ft <sup>2</sup> |  |

### Plot 125 - 1 Bedroom Apartment

| Living/Dining/Kitchen | 7.99m x 3.41m | 26'3" x 11'2"      |
|-----------------------|---------------|--------------------|
| Bedroom               | 3.73m x 3.19m | 12'3" x 10'6"      |
| Total Area            | 51.93m²       | 559ft <sup>2</sup> |

## Plot 126 - 1 Bedroom Apartment

| Living/Dining/Kitchen | 7.99m x 3.41m | 26'3" x 11'2"      |
|-----------------------|---------------|--------------------|
| Bedroom               | 3.73m x 3.19m | 12'3" x 10'6"      |
| Total Area            | 51.93m²       | 559ft <sup>2</sup> |

## Plot 127 - 1 Bedroom Apartment

| Living/Dining/Kitchen | 7.24m x 3.44m | 23' 9" x 11' 3"    |
|-----------------------|---------------|--------------------|
| Bedroom               | 4.92m x 3.23m | 16' 2" x 10' 7"    |
| Total Area            | 48.4m²        | 521ft <sup>2</sup> |