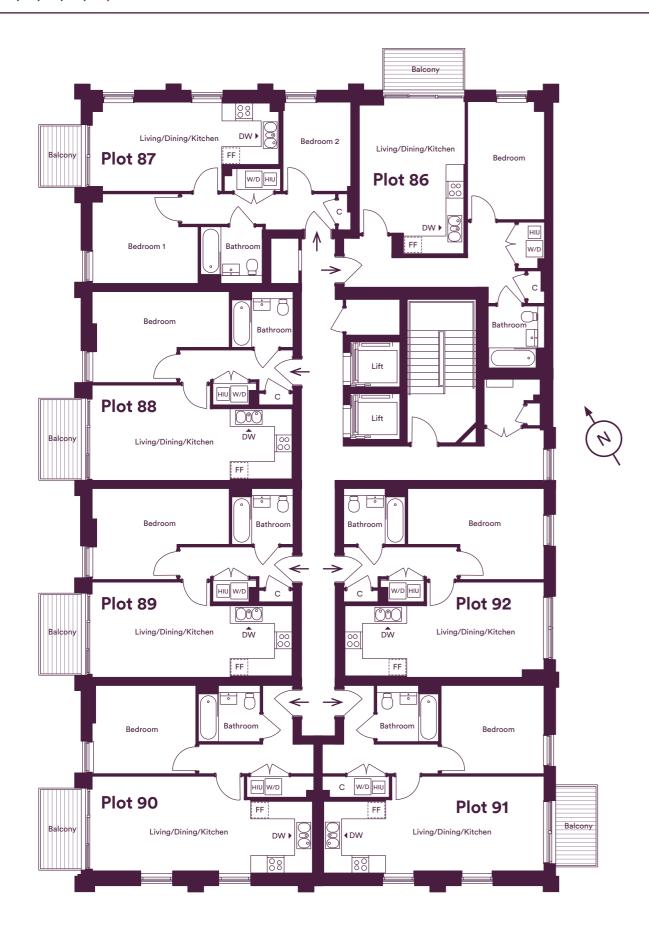

# **Second Floor**

Plots 86, 87, 88, 89, 90, 91 & 92

## Plot 86 - 1 Bedroom Apartment

| Living/Dining/Kitchen | 5.53m x 3.82m       | 18' 2" x 12' 6" |
|-----------------------|---------------------|-----------------|
| Bedroom               | 4.25m x 2.8m        | 13'11" x 9'2"   |
| Total Area            | 50.73m <sup>2</sup> | 546ft²          |

#### Plot 87 - 2 Bedroom Apartment

| Living/Dining/Kitchen | 6.77m x 3.24m | 22' 2" x 10' 8" |
|-----------------------|---------------|-----------------|
| Bedroom 1             | 3.82m x 3.23m | 12' 6" x 10' 7" |
| Bedroom 2             | 3.24m x 2.47m | 22' 2" x 12' 9" |
| Total Area            | 53.98m²       | 581ft²          |

## Plot 88 - 1 Bedroom Apartment

| Living/Dining/Kitchen | 7.24m x 3.44m | 23' 9" x 11' 3"    |
|-----------------------|---------------|--------------------|
| Bedroom               | 4.92m x 3.3m  | 16'2" x 10'9"      |
| Total Area            | 48.4m²        | 521ft <sup>2</sup> |

## Plot 89 - 1 Bedroom Apartment

| Living/Dining/Kitchen | 7.24m x 3.44m | 23' 9" x 11' 3"    |
|-----------------------|---------------|--------------------|
| Bedroom               | 4.92m x 3.3m  | 16' 2" x 10' 9"    |
| Total Area            | 48.4m²        | 521ft <sup>2</sup> |

### Plot 90 - 1 Bedroom Apartment

| Living/Dining/Kitchen | 7.99m x 3.41m | 26' 2" x 11' 2"    |
|-----------------------|---------------|--------------------|
| Bedroom               | 3.73m x 3.19m | 12'3" x 10'5"      |
| Total Area            | 51.93m²       | 559ft <sup>2</sup> |

## Plot 91 - 1 Bedroom Apartment

| Living/Dining/Kitchen | 7.99m x 3.41m | 26'2" x 11'2"      |
|-----------------------|---------------|--------------------|
| Bedroom               | 3.73m x 3.19m | 12'3" x 10'5"      |
| Total Area            | 51.93m²       | 559ft <sup>2</sup> |

## Plot 92 - 1 Bedroom Apartment

| Living/Dining/Kitchen | 7.24m x 3.44m | 23' 9" x 11' 3"    |
|-----------------------|---------------|--------------------|
| Bedroom               | 4.92m x 3.23m | 16' 2" x 12' 3"    |
| Total Area            | 48.4m²        | 521ft <sup>2</sup> |