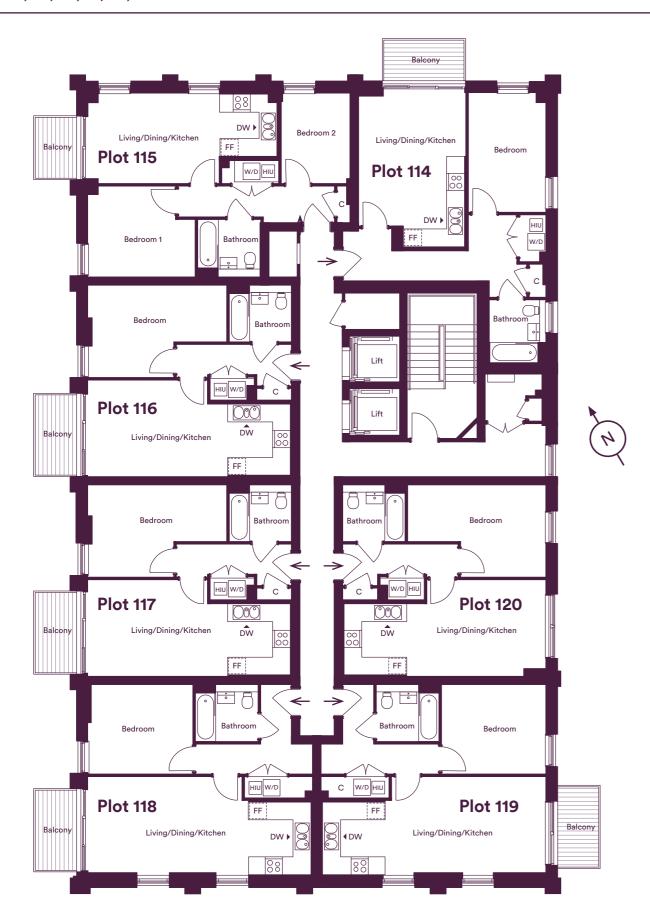

# **Sixth Floor**

Plots 114, 115, 116, 117, 118, 119 & 120

## Plot 114 - 1 Bedroom Apartment

| Living/Dining/Kitchen | 5.53m x 3.82m       | 18' 2" x 12' 6" |
|-----------------------|---------------------|-----------------|
| Bedroom               | 4.25m x 2.8m        | 13'11" x 9'2"   |
| Total Area            | 50.73m <sup>2</sup> | 546ft²          |

#### Plot 115 - 2 Bedroom Apartment

| Living/Dining/Kitchen | 6.77m x 3.24m       | 22' 2" x 10' 8"    |
|-----------------------|---------------------|--------------------|
| Bedroom 1             | 3.82m x 3.23m       | 12'6" x 10'7"      |
| Bedroom 2             | 3.24m x 2.47m       | 22' 2" x 12' 9"    |
| Total Area            | 53.98m <sup>2</sup> | 581ft <sup>2</sup> |

## Plot 116 - 1 Bedroom Apartment

| Living/Dining/Kitchen | 7.24m x 3.44m | 23' 9" x 11' 3"    |
|-----------------------|---------------|--------------------|
| Bedroom               | 4.92m x 3.3m  | 16' 2" x 10' 9"    |
| Total Area            | 48.4m²        | 521ft <sup>2</sup> |

### Plot 117 - 1 Bedroom Apartment

| Living/Dining/Kitchen | 7.24m x 3.44m | 23' 9" x 11' 3"    |
|-----------------------|---------------|--------------------|
| Bedroom               | 4.92m x 3.3m  | 16' 2" x 10' 9"    |
| Total Area            | 48.4m²        | 521ft <sup>2</sup> |

### Plot 118 - 1 Bedroom Apartment

| Living/Dining/Kitchen | 7.99m x 3.41m | 26'2" x 11'2"      |
|-----------------------|---------------|--------------------|
| Bedroom               | 3.73m x 3.19m | 12'3" x 10'5"      |
| Total Area            | 51.93m²       | 559ft <sup>2</sup> |

### Plot 119 - 1 Bedroom Apartment

| Living/Dining/Kitchen | 7.99m x 3.41m       | 26'2" x 11'2" |
|-----------------------|---------------------|---------------|
| Bedroom               | 3.73m x 3.19m       | 12'3" x 10'5" |
| Total Area            | 51.93m <sup>2</sup> | 559ft²        |

## Plot 120 - 1 Bedroom Apartment

| Living/Dining/Kitchen | 7.24m x 3.44m | 23' 9" x 11' 3"    |
|-----------------------|---------------|--------------------|
| Bedroom               | 4.92m x 3.23m | 16' 2" x 12' 3"    |
| Total Area            | 48.4m²        | 521ft <sup>2</sup> |