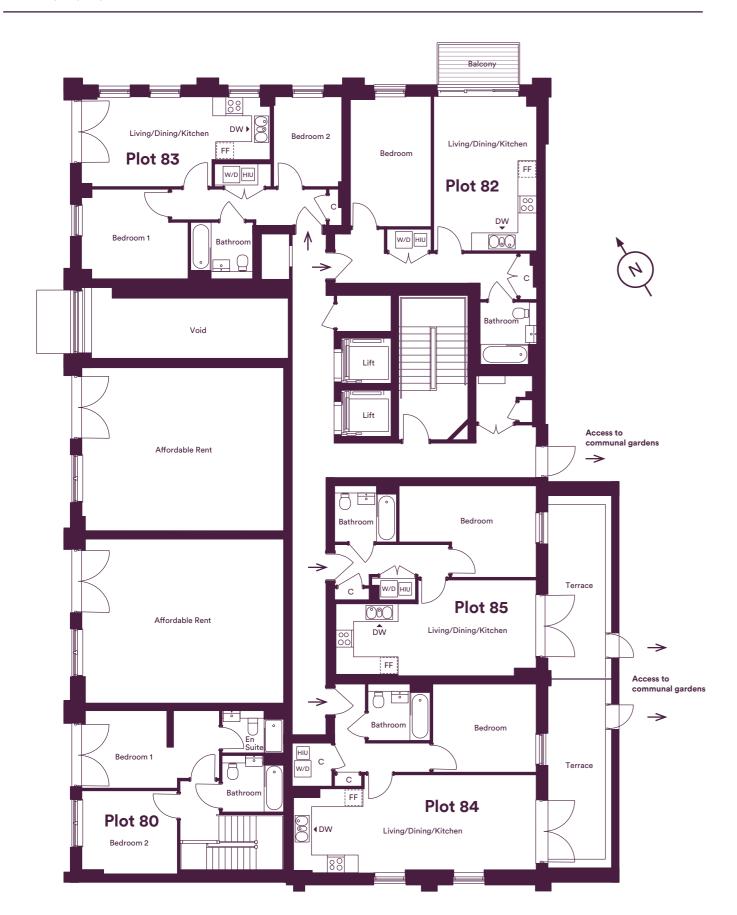

# **First Floor**

Plots 80, 82, 83, 84 & 85

## Plot 82 - 1 Bedroom Apartment

| Living/Dining/Kitchen | 5.50m x 3.65m | 18' 0" x 11' 11" |
|-----------------------|---------------|------------------|
| Bedroom               | 4.68m x 2.89m | 15' 4" x 9' 6"   |
| Total Area            | 50.63m²       | 545ft²           |

## Plot 83 - 2 Bedroom Apartment

| Living/Dining/Kitchen | 6.77m x 3.24m | 28'8" x 10'8" |
|-----------------------|---------------|---------------|
| Bedroom 1             | 3.82m x 3.23m | 12'6" x 10'7" |
| Bedroom 2             | 3.24m x 2.47m | 10'7" x 8'1"  |
| Total Area            | 53.97m²       | 581ft²        |

### Plot 84 - 1 Bedroom Apartment

| Living/Dining/Kitchen | 8.74m x 3.54m       | 28' 8" x 11' 7"    |
|-----------------------|---------------------|--------------------|
| Bedroom               | 3.73m x 3.19m       | 12' 2" x 10' 5"    |
| Total Area            | 55.37m <sup>2</sup> | 596ft <sup>2</sup> |

### Plot 85 - 1 Bedroom Apartment

| Living/Dining/Kitchen | 7.24m x 3.44m | 23' 9" x 11' 3"    |
|-----------------------|---------------|--------------------|
| Bedroom               | 4.92m x 3.30m | 16'2" x 10'9"      |
| Total Area            | 48.4m²        | 521ft <sup>2</sup> |

## Plot 80 - 2 Bedroom Maisonette (First Floor)

| Bedroom 1 | 4.89m x 2.79m | 16'1" x 9'2"    |
|-----------|---------------|-----------------|
| Bedroom 2 | 3.43m x 2.99m | 11' 3" x 9' 10" |