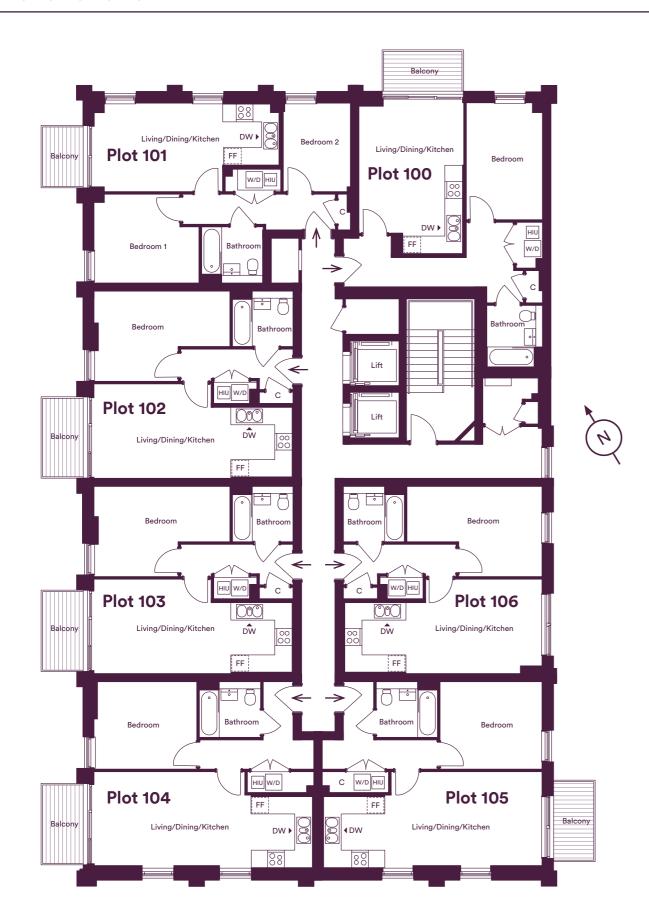

# **Fourth Floor**

Plots 100, 101, 102, 103, 104, 105 & 106

## Plot 100 - 1 Bedroom Apartment

| Living/Dining/Kitchen | 5.53m x 3.82m       | 18' 2" x 12' 6"    |
|-----------------------|---------------------|--------------------|
| Bedroom               | 4.25m x 2.8m        | 13'11" x 9'2"      |
| Total Area            | 50.73m <sup>2</sup> | 546ft <sup>2</sup> |

### Plot 101 - 2 Bedroom Apartment

| Living/Dining/Kitchen | 6.77m x 3.24m       | 22' 2" x 10' 8"    |
|-----------------------|---------------------|--------------------|
| Bedroom 1             | 3.82m x 3.23m       | 12'6" x 10'7"      |
| Bedroom 2             | 3.24m x 2.47m       | 22' 2" x 12' 9"    |
| Total Area            | 53.98m <sup>2</sup> | 581ft <sup>2</sup> |

## Plot 102 - 1 Bedroom Apartment

| Living/Dining/Kitchen | 7.24m x 3.44m | 23' 9" x 11' 3"    |
|-----------------------|---------------|--------------------|
| Bedroom               | 4.92m x 3.3m  | 16'2" x 10'9"      |
| Total Area            | 48.4m²        | 521ft <sup>2</sup> |

### Plot 103 - 1 Bedroom Apartment

| Living/Dining/Kitchen | 7.24m x 3.44m | 23' 9" x 11' 3"    |
|-----------------------|---------------|--------------------|
| Bedroom               | 4.92m x 3.3m  | 16' 2" x 10' 9"    |
| Total Area            | 48.4m²        | 521ft <sup>2</sup> |

### Plot 104 - 1 Bedroom Apartment

| Living/Dining/Kitchen | 7.99m x 3.41m | 26'2" x 11'2"      |
|-----------------------|---------------|--------------------|
| Bedroom               | 3.73m x 3.19m | 12'3" x 10'5"      |
| Total Area            | 51.93m²       | 559ft <sup>2</sup> |

## Plot 105 - 1 Bedroom Apartment

| Living/Dining/Kitchen | 7.99m x 3.41m | 26'2" x 11'2"      |
|-----------------------|---------------|--------------------|
| Bedroom               | 3.73m x 3.19m | 12'3" x 10'5"      |
| Total Area            | 51.93m²       | 559ft <sup>2</sup> |

## Plot 106 - 1 Bedroom Apartment

| Living/Dining/Kitchen | 7.24m x 3.44m | 23' 9" x 11' 3"    |
|-----------------------|---------------|--------------------|
| Bedroom               | 4.92m x 3.23m | 16' 2" x 12' 3"    |
| Total Area            | 48.4m²        | 521ft <sup>2</sup> |