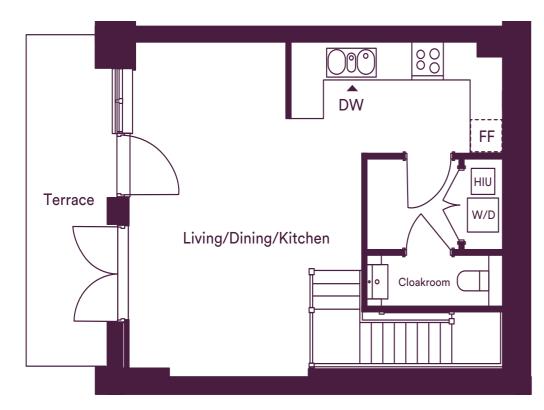

#### Plot 80 - 2 Bedroom Maisonette

| Living/Dining/Kitchen | 7.33m x 5.73m       | 24'1" x 18'10"  |
|-----------------------|---------------------|-----------------|
| Bedroom 1             | 4.89m x 2.79m       | 16'1" x 9'2"    |
| Bedroom 2             | 3.43m x 2.99m       | 11' 3" x 9' 10" |
| Total Area            | 86.03m <sup>2</sup> | 926ft²          |