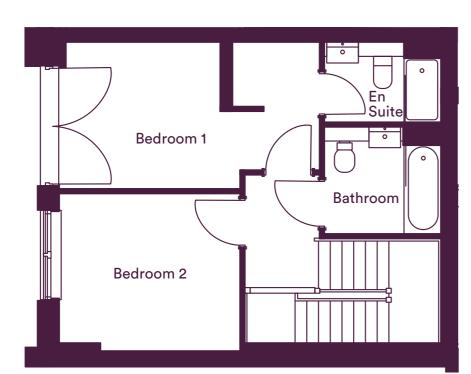

#### Plot 80 - 2 Bedroom Maisonette

| Living/Dining/Kitchen | 7.33m x 5.73m       | 24'1" x 18'10"  |
|-----------------------|---------------------|-----------------|
| Bedroom 1             | 4.89m x 2.79m       | 16'1" x 9'2"    |
| Bedroom 2             | 3.43m x 2.99m       | 11' 3" x 9' 10" |
| Total Area            | 86.03m <sup>2</sup> | 926ft²          |