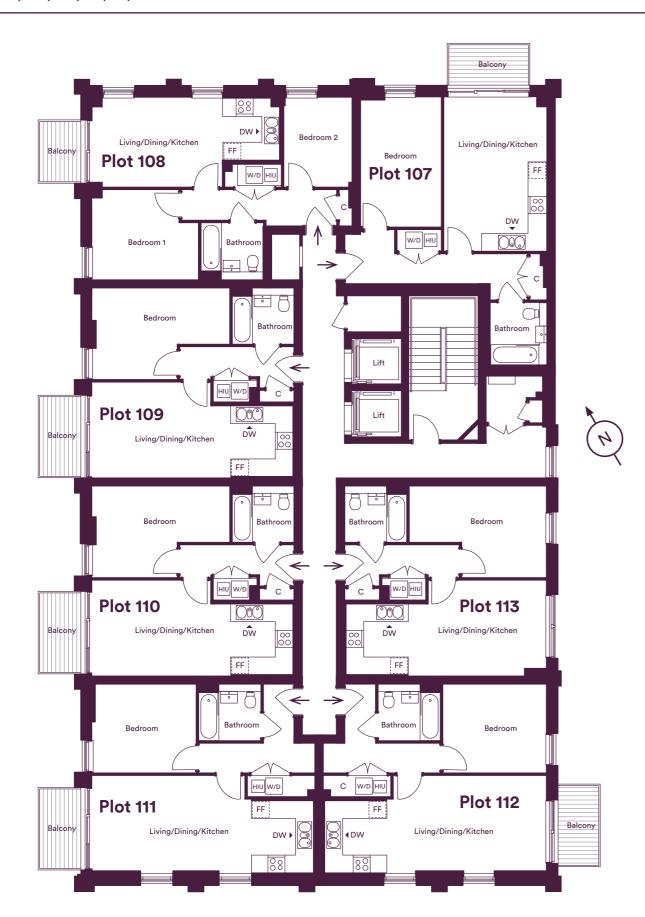

# **Fifth Floor**

Plots 107, 108, 109, 110, 111, 112 & 113

## Plot 107 - 1 Bedroom Apartment

| Living/Dining/Kitchen | 5.50m x 3.65m       | 18' 0" x 11' 11" |
|-----------------------|---------------------|------------------|
| Bedroom               | 4.68m x 2.89m       | 15' 4" x 9' 6"   |
| Total Area            | 50.63m <sup>2</sup> | 545ft²           |

#### Plot 108 - 2 Bedroom Apartment

| Living/Dining/Kitchen | 6.77m x 3.24m       | 22'2" x 10'8"      |
|-----------------------|---------------------|--------------------|
| Bedroom 1             | 3.82m x 3.23m       | 12'6" x 10'7"      |
| Bedroom 2             | 3.24m x 2.47m       | 22' 3" x 12' 10"   |
| Total Area            | 53.98m <sup>2</sup> | 581ft <sup>2</sup> |

## Plot 109 - 1 Bedroom Apartment

| Living/Dining/Kitchen | 7.24m x 3.44m | 23' 9" x 11' 3"    |
|-----------------------|---------------|--------------------|
| Bedroom               | 4.92m x 3.3m  | 16'2" x 10'10"     |
| Total Area            | 48.4m²        | 521ft <sup>2</sup> |

## Plot 110 - 1 Bedroom Apartment

| Living/Dining/Kitchen | 7.24m x 3.44m | 23' 9" x 11' 3"    |
|-----------------------|---------------|--------------------|
| Bedroom               | 4.92m x 3.3m  | 16'2" x 10'10"     |
| Total Area            | 48.4m²        | 521ft <sup>2</sup> |

### Plot 111 - 1 Bedroom Apartment

| Living/Dining/Kitchen | 7.99m x 3.41m | 26' 3" x 11' 2"    |
|-----------------------|---------------|--------------------|
| Bedroom               | 3.73m x 3.19m | 12'3" x 10'6"      |
| Total Area            | 51.93m²       | 559ft <sup>2</sup> |

## Plot 112 - 1 Bedroom Apartment

| Living/Dining/Kitchen | 7.99m x 3.41m | 26'3" x 11'2"      |
|-----------------------|---------------|--------------------|
| Bedroom               | 3.73m x 3.19m | 12'3" x 10'6"      |
| Total Area            | 51.93m²       | 559ft <sup>2</sup> |

## Plot 113 - 1 Bedroom Apartment

| Living/Dining/Kitchen | 7.24m x 3.44m | 23' 9" x 11' 3"    |
|-----------------------|---------------|--------------------|
| Bedroom               | 4.92m x 3.23m | 16'2" x 10'7"      |
| Total Area            | 48.4m²        | 521ft <sup>2</sup> |