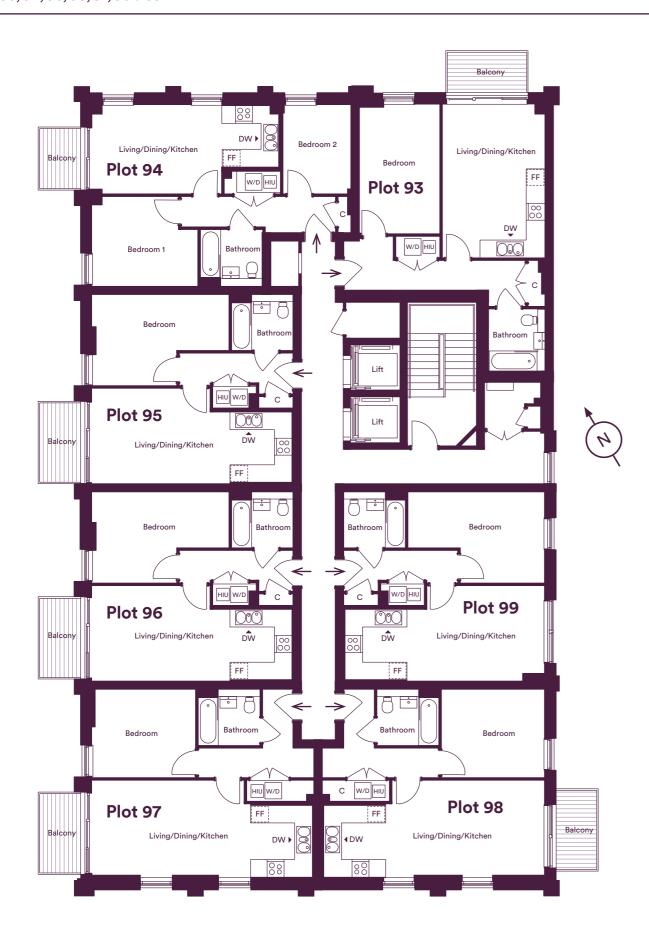

# **Third Floor**

Plots 93, 94, 95, 96, 97, 98 & 99

## Plot 93 - 1 Bedroom Apartment

| Living/Dining/Kitchen | 5.50m x 3.65m       | 18' 0" x 11' 11" |
|-----------------------|---------------------|------------------|
| Bedroom               | 4.68m x 2.89m       | 15' 4" x 9' 6"   |
| Total Area            | 50.63m <sup>2</sup> | 545ft²           |

#### Plot 94 - 2 Bedroom Apartment

| Living/Dining/Kitchen | 6.77m x 3.24m       | 22'2" x 10'8"      |
|-----------------------|---------------------|--------------------|
| Bedroom 1             | 3.82m x 3.23m       | 12'6" x 10'7"      |
| Bedroom 2             | 3.24m x 2.47m       | 22' 3" x 12' 10"   |
| Total Area            | 53.98m <sup>2</sup> | 581ft <sup>2</sup> |

## Plot 95 - 1 Bedroom Apartment

| Living/Dining/Kitchen | 7.24m x 3.44m | 23' 9" x 11' 3"    |
|-----------------------|---------------|--------------------|
| Bedroom               | 4.92m x 3.3m  | 16'2" x 10'10"     |
| Total Area            | 48.4m²        | 521ft <sup>2</sup> |

### Plot 96 - 1 Bedroom Apartment

| Living/Dining/Kitchen | 7.24m x 3.44m | 23' 9" x 11' 3"  |
|-----------------------|---------------|------------------|
| Bedroom               | 4.92m x 3.3m  | 16' 2" x 10' 10" |
| Total Area            | 48.4m²        | 521ft²           |

### Plot 97 - 1 Bedroom Apartment

| Living/Dining/Kitchen | 7.99m x 3.41m | 26' 3" x 11' 2"    |  |
|-----------------------|---------------|--------------------|--|
| Bedroom               | 3.73m x 3.19m | 12' 3" x 10' 6"    |  |
| Total Area            | 51.93m²       | 559ft <sup>2</sup> |  |

## Plot 98 - 1 Bedroom Apartment

| Living/Dining/Kitchen | 7.99m x 3.41m | 26'3" x 11'2"      |
|-----------------------|---------------|--------------------|
| Bedroom               | 3.73m x 3.19m | 12'3" x 10'6"      |
| Total Area            | 51.93m²       | 559ft <sup>2</sup> |

## Plot 99 - 1 Bedroom Apartment

| Living/Dining/Kitchen | 7.24m x 3.44m | 23' 9" x 11' 3"    |
|-----------------------|---------------|--------------------|
| Bedroom               | 4.92m x 3.23m | 16'2" x 10'7"      |
| Total Area            | 48.4m²        | 521ft <sup>2</sup> |