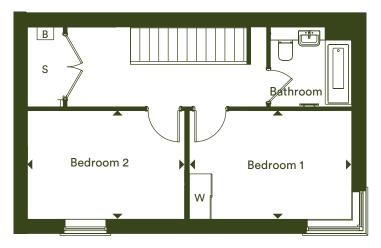

## Two bedroom house

Plot 238

First floor

Ground floor

| Garden              | 75.1 m <sup>2</sup>        | 808 ft <sup>2</sup>        |
|---------------------|----------------------------|----------------------------|
| Total Internal Area | <b>87.2 m</b> <sup>2</sup> | <b>938 ft</b> <sup>2</sup> |
| Bedroom 2           | 2.88m x 4.16m              | 9' 5" x 13' 7"             |
| Bedroom 1           | 2.88m x 4.30m              | 9' 5" x 14' 11"            |
| Dining Room         |                            |                            |
| Living / Kitchen /  | 5.09m x 8.58m              | 16' 7" x 28' 2"            |

| <b>DW</b> - Dishwasher     |
|----------------------------|
| WD - Washer Dryer          |
| W - Wardrobe               |
| <b>FF</b> - Fridge/Freezer |
| <b>B</b> - Boiler          |
| <b>S</b> - Store           |
|                            |