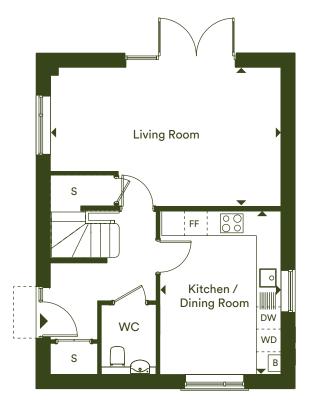

Plots 192\*, & 224

\* Denotes handed plot

### Ground floor

| Kitchen / Dining    | 4.32m x 3.17m              | 14' 2" x 10' 4"       |
|---------------------|----------------------------|-----------------------|
| Living room         | 3.68m x 6.10m              | 12' 1" x 20' 0"       |
| Bedroom 1           | 4.18m x 3.13m              | 13' 7" x 10' 3"       |
| Bedroom 2           | 3.82m x 3.13m              | 12' 5" x 10' 3"       |
| Bedroom 3           | 2.98m x 2.85m              | 9' 8" x 9' 4"         |
| Total Internal Area | <b>99.1 m</b> <sup>2</sup> | 1,066 ft <sup>2</sup> |
| Garden plot 192     | 83.2 m <sup>2</sup>        | 895.2 ft <sup>2</sup> |
| Garden plot 224     | <b>71.3</b> m <sup>2</sup> | 767.2 ft <sup>2</sup> |
|                     |                            |                       |

First floor

| <b>DW</b> - Dishwasher     |
|----------------------------|
| <b>WD</b> - Washer Dryer   |
| <b>W</b> - Wardrobe        |
| <b>FF</b> - Fridge/Freezer |
| <b>B</b> - Boiler          |
| <b>S</b> - Store           |
|                            |