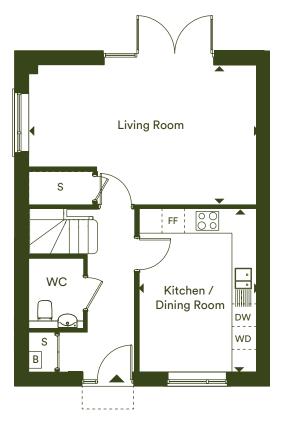

### Two bedroom house

Plot 237

Ground floor

| Living / kitchen /         S.0911 x 7.3411         IO 7 x 24           Dining Room         2.94m x 5.06m         9' 7" x 16' 6           Bedroom 2         2.94m x 4.29m         9' 7" x 14' 7           Total Internal Area         85.5 m²         920 ft² | Garden                            | 67.9 m <sup>2</sup> | 730 ft <sup>2</sup> |
|--------------------------------------------------------------------------------------------------------------------------------------------------------------------------------------------------------------------------------------------------------------|-----------------------------------|---------------------|---------------------|
| Dining Room         2.94m x 5.06m         9' 7" x 16' 6                                                                                                                                                                                                      | Total Internal Area               | 85.5 m <sup>2</sup> | 920 ft <sup>2</sup> |
| Dining Room                                                                                                                                                                                                                                                  | Bedroom 2                         | 2.94m x 4.29m       | 9' 7" x 14' 7"      |
|                                                                                                                                                                                                                                                              | Bedroom 1                         | 2.94m x 5.06m       | 9' 7" x 16' 6"      |
| Living / Kitchon / 5.00m x 7.74m 16' 7" x 24'                                                                                                                                                                                                                | Living / Kitchen /<br>Dining Room | 5.09m x 7.34m       | 16' 7" x 24' 1"     |

DW - Dishwasher
WD - Washer Dryer
W - Wardrobe
FF - Fridge/Freezer
B - Boiler
S - Store

@ marleigh@lqgroup.org.uk **© 0333 003 2367** Iqhomes.com/marleigh

**Disclaimer** All information in this document is correct at the time of publication going to print September 2022. The contents of this brochure should not be considered material information for the purposes of purchasing a home. No image or photograph (whether computer generated or otherwise) is taken as a statement or representation of fact, and no image or photograph (whether computer generated or otherwise) is taken as a statement or representation of fact, and no image or photograph (whether computer generated or otherwise) is taken as a statement or representation of fact, and no image or photograph (whether computer generated or otherwise) is taken as a statement or representation of fact, and no image or photograph (whether computer generated or otherwise) is taken as a statement or representation of fact, and no image or photograph (whether computer generated or otherwise) is taken as a statement or representation of fact, and no image or photograph (whether computer generated or otherwise) is taken as a statement or representation of fact, and no image or photograph (whether computer generated or otherwise) is taken as a statement or representation of fact, and no image or photograph (whether computer generated or otherwise) is taken as a statement or representation of fact, and no image or photograph (whether computer generated or otherwise) is taken as a statement or representation of fact, and no image or photograph (whether computer generated or otherwise) is taken as a statement or representation of fact, and no image or photograph (whether computer generated or otherwise) is taken as a statement or representation of fact, and no image or photograph (whether computer generated or otherwise) is taken as a statement or representation of fact, and no image or photograph (whether computer generated or otherwise) is taken as a statement or representation of fact, and no image or photograph (whether computer generated or otherwise) is taken as a statement or representating (whether computer generated o or otherwise) forms part of any offer, contract, warranty or representation. Your home is at risk if you fail to keep up repayments on a mortgage, rent or other loan secured on it. Please make sure you can afford the repayments before you take out a mortgage.