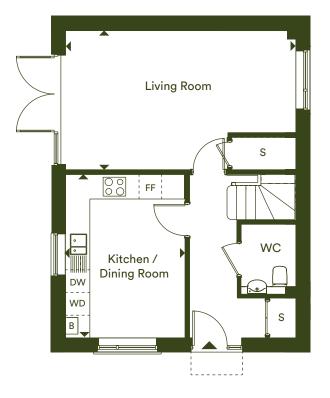

Plots 188 & 191\*

\* Denotes handed plot

Ground floor

| Kitchen / Dining    | 4.32m x 3.20m              | 14' 2" x 10' 5"            |
|---------------------|----------------------------|----------------------------|
| Living room         | 3.67m x 6.10m              | 12' 0" x 20' 0"            |
| Bedroom 1           | 4.20m x 3.15m              | 13' 8" x 10' 3"            |
| Bedroom 2           | 3.80m x 3.15m              | 12' 5" x 10' 3"            |
| Bedroom 3           | 2.95m x 2.85m              | 9' 7" x 9' 4"              |
| Total Internal Area | <b>99.1 m</b> <sup>2</sup> | 1,066 ft <sup>2</sup>      |
| Garden plot 188     | 106.8 m <sup>2</sup>       | 1,149.2 ft <sup>2</sup>    |
| Garden plot 191     | 68.4 m <sup>2</sup>        | <b>736 ft</b> <sup>2</sup> |
|                     |                            |                            |