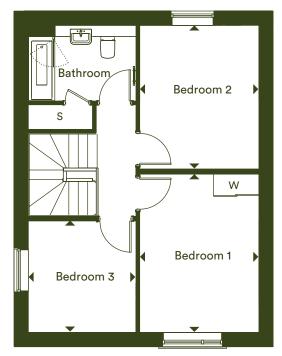

Plots 195

Ground floor

| Bathroom<br>S           |
|-------------------------|
|                         |
| ■ Bedroom 1 ■ Bedroom 3 |
|                         |

First floor

| Garden              | 11 <b>3.2</b> m <sup>2</sup> | 1,218 ft <sup>2</sup> |
|---------------------|------------------------------|-----------------------|
| Total Internal Area | <b>97.9 m</b> <sup>2</sup>   | 1,053 ft²             |
| Bedroom 3           | 3.00m x 2.85m                | 9' 8" x 9' 4"         |
| Bedroom 2           | 3.86m x 3.05m                | 12' 7" x 10' 0"       |
| Bedroom 1           | 4.14m x 3.05m                | 13' 6" x 10' 0"       |
| Living room         | 3.67m x 6.02m                | 12' 0" x 19' 8"       |
| Kitchen / Dining    | 4.32m x 3.10m                | 14' 2" x 10' 2"       |