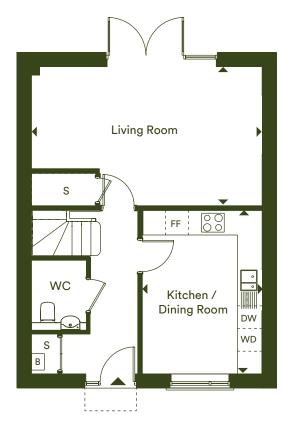

## Two bedroom house

Plot 238

First floor

Ground floor

| Garden              | 75.1 m <sup>2</sup>        | 808 ft <sup>2</sup>        |
|---------------------|----------------------------|----------------------------|
| Total Internal Area | <b>87.2 m</b> <sup>2</sup> | <b>938 ft</b> <sup>2</sup> |
| Bedroom 2           | 2.88m x 4.16m              | 9' 5" x 13' 7"             |
| Bedroom 1           | 2.88m x 4.30m              | 9' 5" x 14' 11"            |
| Dining Room         |                            |                            |
| Living / Kitchen /  | 5.09m x 8.58m              | 16' 7" x 28' 2"            |

@ marleigh@lqgroup.org.uk **© 0333 003 2367** Iqhomes.com/marleigh

**Disclaimer** All information in this document is correct at the time of publication going to print September 2022. The contents of this brochure should not be considered material information for the purposes of purchasing a home. No image or photograph (whether computer generated or otherwise) is taken as a statement or representation of fact, and no image or photograph (whether computer generated or otherwise) is taken as a statement or representation of fact, and no image or photograph (whether computer generated or otherwise) is taken as a statement or representation of fact, and no image or photograph (whether computer generated or otherwise) is taken as a statement or representation of fact, and no image or photograph (whether computer generated or otherwise) is taken as a statement or representation of fact, and no image or photograph (whether computer generated or otherwise) is taken as a statement or representation of fact, and no image or photograph (whether computer generated or otherwise) is taken as a statement or representation of fact, and no image or photograph (whether computer generated or otherwise) is taken as a statement or representation of fact, and no image or photograph (whether computer generated or otherwise) is taken as a statement or representation of fact, and no image or photograph (whether computer generated or otherwise) is taken as a statement or representation of fact, and no image or photograph (whether computer generated or otherwise) is taken as a statement or representation of fact, and no image or photograph (whether computer generated or otherwise) is taken as a statement or representation of fact, and no image or photograph (whether computer generated or otherwise) is taken as a statement or representation of fact, and no image or photograph (whether computer generated or otherwise) is taken as a statement or representation of fact, and no image or photograph (whether computer generated or otherwise) is taken as a statement or representating (whether computer generated o or otherwise) forms part of any offer, contract, warranty or representation. Your home is at risk if you fail to keep up repayments on a mortgage, rent or other loan secured on it. Please make sure you can afford the repayments before you take out a mortgage.