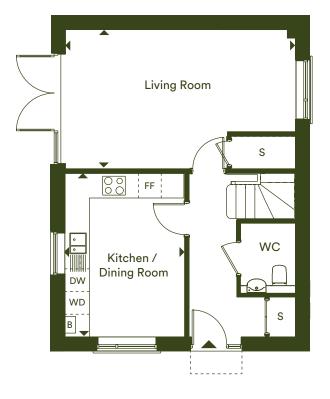

### Two bedroom house

Plot 237

Ground floor

| Living / kitchen /         S.0911 x 7.3411         IO 7 x 24           Dining Room         2.94m x 5.06m         9' 7" x 16' 6           Bedroom 2         2.94m x 4.29m         9' 7" x 14' 7           Total Internal Area         85.5 m²         920 ft² | Garden                            | 67.9 m <sup>2</sup> | 730 ft <sup>2</sup> |
|--------------------------------------------------------------------------------------------------------------------------------------------------------------------------------------------------------------------------------------------------------------|-----------------------------------|---------------------|---------------------|
| Dining Room         2.94m x 5.06m         9' 7" x 16' 6                                                                                                                                                                                                      | Total Internal Area               | 85.5 m <sup>2</sup> | 920 ft <sup>2</sup> |
| Dining Room                                                                                                                                                                                                                                                  | Bedroom 2                         | 2.94m x 4.29m       | 9' 7" x 14' 7"      |
|                                                                                                                                                                                                                                                              | Bedroom 1                         | 2.94m x 5.06m       | 9' 7" x 16' 6"      |
| Living / Kitchon / 5.00m x 7.74m 16' 7" x 24'                                                                                                                                                                                                                | Living / Kitchen /<br>Dining Room | 5.09m x 7.34m       | 16' 7" x 24' 1"     |

DW - Dishwasher
WD - Washer Dryer
W - Wardrobe
FF - Fridge/Freezer
B - Boiler
S - Store

@ marleigh@lqgroup.org.uk **© 0333 003 2367** Iqhomes.com/marleigh

**Disclaimer** All information in this document is correct at the time of publication going to print September 2022. The contents of this brochure should not be considered material information for the purposes of purchasing a home. No image or photograph (whether computer generated or otherwise) is taken as a statement or representation of fact, and no image or photograph (whether computer generated or otherwise) is taken as a statement or representation of fact, and no image or photograph (whether computer generated or otherwise) is taken as a statement or representation of fact, and no image or photograph (whether computer generated or otherwise) is taken as a statement or representation of fact, and no image or photograph (whether computer generated or otherwise) is taken as a statement or representation of fact, and no image or photograph (whether computer generated or otherwise) is taken as a statement or representation of fact, and no image or photograph (whether computer generated or otherwise) is taken as a statement or representation of fact, and no image or photograph (whether computer generated or otherwise) is taken as a statement or representation of fact, and no image or photograph (whether computer generated or otherwise) is taken as a statement or representation of fact, and no image or photograph (whether computer generated or otherwise) is taken as a statement or representation of fact, and no image or photograph (whether computer generated or otherwise) is taken as a statement or representation of fact, and no image or photograph (whether computer generated or otherwise) is taken as a statement or representation of fact, and no image or photograph (whether computer generated or otherwise) is taken as a statement or representation of fact, and no image or photograph (whether computer generated or otherwise) is taken as a statement or representation of fact, and no image or photograph (whether computer generated or otherwise) is taken as a statement or representating (whether computer generated o or otherwise) forms part of any offer, contract, warranty or representation. Your home is at risk if you fail to keep up repayments on a mortgage, rent or other loan secured on it. Please make sure you can afford the repayments before you take out a mortgage.