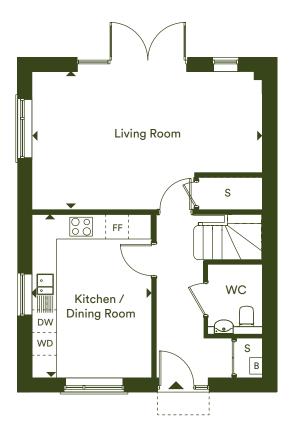

### Two bedroom house

Plot 237

Ground floor

| Living / kitchen /         S.0911 x 7.3411         IO 7 x 24           Dining Room         2.94m x 5.06m         9' 7" x 16' 6           Bedroom 2         2.94m x 4.29m         9' 7" x 14' 7           Total Internal Area         85.5 m²         920 ft² | Garden                            | 67.9 m <sup>2</sup> | 730 ft <sup>2</sup> |
|--------------------------------------------------------------------------------------------------------------------------------------------------------------------------------------------------------------------------------------------------------------|-----------------------------------|---------------------|---------------------|
| Dining Room         2.94m x 5.06m         9' 7" x 16' 6                                                                                                                                                                                                      | Total Internal Area               | 85.5 m <sup>2</sup> | 920 ft <sup>2</sup> |
| Dining Room                                                                                                                                                                                                                                                  | Bedroom 2                         | 2.94m x 4.29m       | 9' 7" x 14' 7"      |
|                                                                                                                                                                                                                                                              | Bedroom 1                         | 2.94m x 5.06m       | 9' 7" x 16' 6"      |
| Living / Kitchon / 5.00m x 7.74m 16' 7" x 24'                                                                                                                                                                                                                | Living / Kitchen /<br>Dining Room | 5.09m x 7.34m       | 16' 7" x 24' 1"     |

DW - Dishwasher
WD - Washer Dryer
W - Wardrobe
FF - Fridge/Freezer
B - Boiler
S - Store

@ marleigh@lqgroup.org.uk **© 0333 003 2367** Iqhomes.com/marleigh

**Disclaimer** All information in this document is correct at the time of publication going to print September 2022. The contents of this brochure should not be considered material information for the purposes of purchasing a home. No image or photograph (whether computer generated or otherwise) is taken as a statement or representation of fact, and no image or photograph (whether computer generated or otherwise) is taken as a statement or representation of fact, and no image or photograph (whether computer generated or otherwise) is taken as a statement or representation of fact, and no image or photograph (whether computer generated or otherwise) is taken as a statement or representation of fact, and no image or photograph (whether computer generated or otherwise) is taken as a statement or representation of fact, and no image or photograph (whether computer generated or otherwise) is taken as a statement or representation of fact, and no image or photograph (whether computer generated or otherwise) is taken as a statement or representation of fact, and no image or photograph (whether computer generated or otherwise) is taken as a statement or representation of fact, and no image or photograph (whether computer generated or otherwise) is taken as a statement or representation of fact, and no image or photograph (whether computer generated or otherwise) is taken as a statement or representation of fact, and no image or photograph (whether computer generated or otherwise) is taken as a statement or representation of fact, and no image or photograph (whether computer generated or otherwise) is taken as a statement or representation of fact, and no image or photograph (whether computer generated or otherwise) is taken as a statement or representation of fact, and no image or photograph (whether computer generated or otherwise) is taken as a statement or representation of fact, and no image or photograph (whether computer generated or otherwise) is taken as a statement or representating (whether computer generated o or otherwise) forms part of any offer, contract, warranty or representation. Your home is at risk if you fail to keep up repayments on a mortgage, rent or other loan secured on it. Please make sure you can afford the repayments before you take out a mortgage.