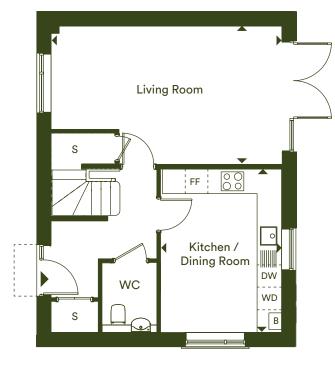

### Ground floor

| Kitchen / Dining    | 4.32m x 3.17m              | 14' 2" x 10' 4"       |
|---------------------|----------------------------|-----------------------|
| Living room         | 3.68m x 6.10m              | 12' 1" x 20' 0"       |
| Bedroom 1           | 4.18m x 3.13m              | 13' 7" x 10' 3"       |
| Bedroom 2           | 3.82m x 3.13m              | 12' 5" x 10' 3"       |
| Bedroom 3           | 2.98m x 2.85m              | 9' 8" x 9' 4"         |
| Total Internal Area | <b>99.1 m</b> <sup>2</sup> | 1,066 ft <sup>2</sup> |
| Garden plot 192     | 83.2 m <sup>2</sup>        | 895.2 ft <sup>2</sup> |
| Garden plot 224     | <b>71.3</b> m <sup>2</sup> | 767.2 ft <sup>2</sup> |
|                     |                            |                       |