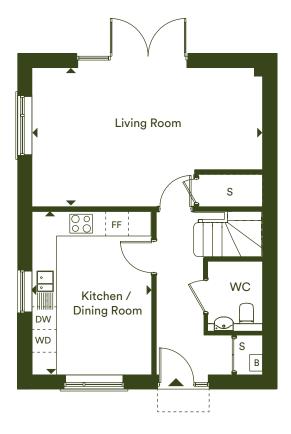

Plots 189

Ground floor

| Bathroom  | ● Bedroom 2 ● |
|-----------|---------------|
| Bedroom 3 | Bedroom 1     |
|           |               |

First floor

| <b>99.1</b> m <sup>2</sup> | 1,066 ft <sup>2</sup>                           |
|----------------------------|-------------------------------------------------|
|                            |                                                 |
| 2.95m x 2.85m              | 9' 7" x 9' 4"                                   |
| 3.80m x 3.15m              | 12' 5" x 10' 3"                                 |
| 4.20m x 3.15m              | 13' 8" x 10' 3"                                 |
| 3.67m x 6.10m              | 12' 0" x 20' 0"                                 |
| 4.32m x 3.20m              | 14' 2" x 10' 5"                                 |
|                            | 3.67m x 6.10m<br>4.20m x 3.15m<br>3.80m x 3.15m |