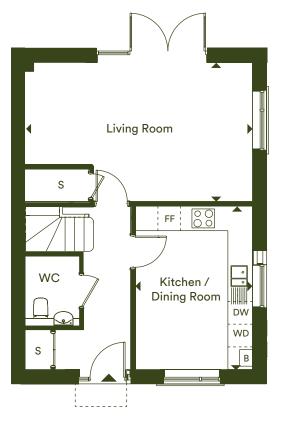

### Two bedroom house

Plot 237

Ground floor

| Living / kitchen /         S.0911 x 7.3411         IO 7 x 24           Dining Room         2.94m x 5.06m         9' 7" x 16' 6           Bedroom 2         2.94m x 4.29m         9' 7" x 14' 7           Total Internal Area         85.5 m²         920 ft² | Garden                            | 67.9 m <sup>2</sup> | 730 ft <sup>2</sup> |
|--------------------------------------------------------------------------------------------------------------------------------------------------------------------------------------------------------------------------------------------------------------|-----------------------------------|---------------------|---------------------|
| Dining Room         2.94m x 5.06m         9' 7" x 16' 6                                                                                                                                                                                                      | Total Internal Area               | 85.5 m <sup>2</sup> | 920 ft <sup>2</sup> |
| Dining Room                                                                                                                                                                                                                                                  | Bedroom 2                         | 2.94m x 4.29m       | 9' 7" x 14' 7"      |
|                                                                                                                                                                                                                                                              | Bedroom 1                         | 2.94m x 5.06m       | 9' 7" x 16' 6"      |
| Living / Kitchon / 5.00m x 7.74m 16' 7" x 24'                                                                                                                                                                                                                | Living / Kitchen /<br>Dining Room | 5.09m x 7.34m       | 16' 7" x 24' 1"     |

DW - Dishwasher
WD - Washer Dryer
W - Wardrobe
FF - Fridge/Freezer
B - Boiler
S - Store

@ marleigh@lqgroup.org.uk **© 0333 003 2367** Iqhomes.com/marleigh

**Disclaimer** All information in this document is correct at the time of publication going to print September 2022. The contents of this brochure should not be considered material information for the purposes of purchasing a home. No image or photograph (whether computer generated or otherwise) is taken as a statement or representation of fact, and no image or photograph (whether computer generated or otherwise) is taken as a statement or representation of fact, and no image or photograph (whether computer generated or otherwise) is taken as a statement or representation of fact, and no image or photograph (whether computer generated or otherwise) is taken as a statement or representation of fact, and no image or photograph (whether computer generated or otherwise) is taken as a statement or representation of fact, and no image or photograph (whether computer generated or otherwise) is taken as a statement or representation of fact, and no image or photograph (whether computer generated or otherwise) is taken as a statement or representation of fact, and no image or photograph (whether computer generated or otherwise) is taken as a statement or representation of fact, and no image or photograph (whether computer generated or otherwise) is taken as a statement or representation of fact, and no image or photograph (whether computer generated or otherwise) is taken as a statement or representation of fact, and no image or photograph (whether computer generated or otherwise) is taken as a statement or representation of fact, and no image or photograph (whether computer generated or otherwise) is taken as a statement or representation of fact, and no image or photograph (whether computer generated or otherwise) is taken as a statement or representation of fact, and no image or photograph (whether computer generated or otherwise) is taken as a statement or representation of fact, and no image or photograph (whether computer generated or otherwise) is taken as a statement or representating (whether computer generated o or otherwise) forms part of any offer, contract, warranty or representation. Your home is at risk if you fail to keep up repayments on a mortgage, rent or other loan secured on it. Please make sure you can afford the repayments before you take out a mortgage.