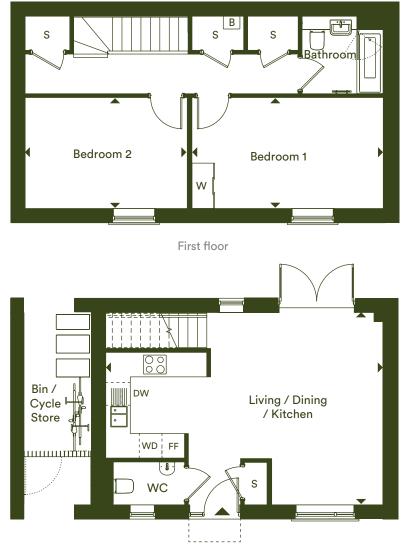

### Two bedroom house

Plot 237

Ground floor

| Living / kitchen /         S.0911 x 7.3411         IO 7 x 24           Dining Room         2.94m x 5.06m         9' 7" x 16' 6           Bedroom 2         2.94m x 4.29m         9' 7" x 14' 7           Total Internal Area         85.5 m²         920 ft² | Garden                            | 67.9 m <sup>2</sup> | 730 ft <sup>2</sup> |
|--------------------------------------------------------------------------------------------------------------------------------------------------------------------------------------------------------------------------------------------------------------|-----------------------------------|---------------------|---------------------|
| Dining Room         2.94m x 5.06m         9' 7" x 16' 6                                                                                                                                                                                                      | Total Internal Area               | 85.5 m <sup>2</sup> | 920 ft <sup>2</sup> |
| Dining Room                                                                                                                                                                                                                                                  | Bedroom 2                         | 2.94m x 4.29m       | 9' 7" x 14' 7"      |
|                                                                                                                                                                                                                                                              | Bedroom 1                         | 2.94m x 5.06m       | 9' 7" x 16' 6"      |
| Living / Kitchon / 5.00m x 7.74m 16' 7" x 24'                                                                                                                                                                                                                | Living / Kitchen /<br>Dining Room | 5.09m x 7.34m       | 16' 7" x 24' 1"     |

DW - Dishwasher
WD - Washer Dryer
W - Wardrobe
FF - Fridge/Freezer
B - Boiler
S - Store

@ marleigh@lqgroup.org.uk **© 0333 003 2367** Iqhomes.com/marleigh

**Disclaimer** All information in this document is correct at the time of publication going to print September 2022. The contents of this brochure should not be considered material information for the purposes of purchasing a home. No image or photograph (whether computer generated or otherwise) is taken as a statement or representation of fact, and no image or photograph (whether computer generated or otherwise) is taken as a statement or representation of fact, and no image or photograph (whether computer generated or otherwise) is taken as a statement or representation of fact, and no image or photograph (whether computer generated or otherwise) is taken as a statement or representation of fact, and no image or photograph (whether computer generated or otherwise) is taken as a statement or representation of fact, and no image or photograph (whether computer generated or otherwise) is taken as a statement or representation of fact, and no image or photograph (whether computer generated or otherwise) is taken as a statement or representation of fact, and no image or photograph (whether computer generated or otherwise) is taken as a statement or representation of fact, and no image or photograph (whether computer generated or otherwise) is taken as a statement or representation of fact, and no image or photograph (whether computer generated or otherwise) is taken as a statement or representation of fact, and no image or photograph (whether computer generated or otherwise) is taken as a statement or representation of fact, and no image or photograph (whether computer generated or otherwise) is taken as a statement or representation of fact, and no image or photograph (whether computer generated or otherwise) is taken as a statement or representation of fact, and no image or photograph (whether computer generated or otherwise) is taken as a statement or representation of fact, and no image or photograph (whether computer generated or otherwise) is taken as a statement or representating (whether computer generated o or otherwise) forms part of any offer, contract, warranty or representation. Your home is at risk if you fail to keep up repayments on a mortgage, rent or other loan secured on it. Please make sure you can afford the repayments before you take out a mortgage.