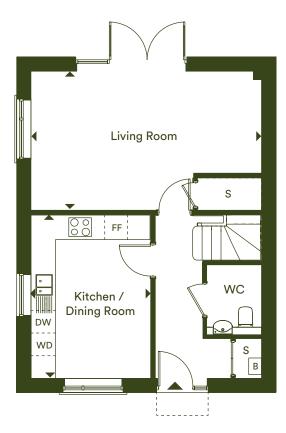

### Two bedroom house

Plot 237

Ground floor

| Living / kitchen /         S.0911 x 7.3411         IO 7 x 24           Dining Room         2.94m x 5.06m         9' 7" x 16' 6           Bedroom 2         2.94m x 4.29m         9' 7" x 14' 7           Total Internal Area         85.5 m²         920 ft² | Garden                            | 67.9 m <sup>2</sup> | 730 ft <sup>2</sup> |
|--------------------------------------------------------------------------------------------------------------------------------------------------------------------------------------------------------------------------------------------------------------|-----------------------------------|---------------------|---------------------|
| Dining Room         2.94m x 5.06m         9' 7" x 16' 6                                                                                                                                                                                                      | Total Internal Area               | 85.5 m <sup>2</sup> | 920 ft <sup>2</sup> |
| Dining Room                                                                                                                                                                                                                                                  | Bedroom 2                         | 2.94m x 4.29m       | 9' 7" x 14' 7"      |
|                                                                                                                                                                                                                                                              | Bedroom 1                         | 2.94m x 5.06m       | 9' 7" x 16' 6"      |
| Living / Kitchon / 5.00m x 7.74m 16' 7" x 24'                                                                                                                                                                                                                | Living / Kitchen /<br>Dining Room | 5.09m x 7.34m       | 16' 7" x 24' 1"     |

DW - Dishwasher
WD - Washer Dryer
W - Wardrobe
FF - Fridge/Freezer
B - Boiler
S - Store

@ marleigh@lqgroup.org.uk **© 0333 003 2367** Iqhomes.com/marleigh

**Disclaimer** All information in this document is correct at the time of publication going to print September 2022. The contents of this brochure should not be considered material information for the purposes of purchasing a home. No image or photograph (whether computer generated or otherwise) is taken as a statement or representation of fact, and no image or photograph (whether computer generated or otherwise) is taken as a statement or representation of fact, and no image or photograph (whether computer generated or otherwise) is taken as a statement or representation of fact, and no image or photograph (whether computer generated or otherwise) is taken as a statement or representation of fact, and no image or photograph (whether computer generated or otherwise) is taken as a statement or representation of fact, and no image or photograph (whether computer generated or otherwise) is taken as a statement or representation of fact, and no image or photograph (whether computer generated or otherwise) is taken as a statement or representation of fact, and no image or photograph (whether computer generated or otherwise) is taken as a statement or representation of fact, and no image or photograph (whether computer generated or otherwise) is taken as a statement or representation of fact, and no image or photograph (whether computer generated or otherwise) is taken as a statement or representation of fact, and no image or photograph (whether computer generated or otherwise) is taken as a statement or representation of fact, and no image or photograph (whether computer generated or otherwise) is taken as a statement or representation of fact, and no image or photograph (whether computer generated or otherwise) is taken as a statement or representation of fact, and no image or photograph (whether computer generated or otherwise) is taken as a statement or representation of fact, and no image or photograph (whether computer generated or otherwise) is taken as a statement or representating (whether computer generated o or otherwise) forms part of any offer, contract, warranty or representation. Your home is at risk if you fail to keep up repayments on a mortgage, rent or other loan secured on it. Please make sure you can afford the repayments before you take out a mortgage.