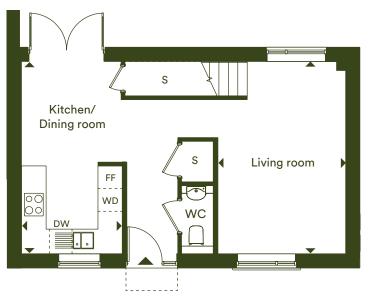

## Two bedroom house

Plot 238

First floor

Ground floor

| Garden              | 75.1 m <sup>2</sup>        | 808 ft <sup>2</sup>        |
|---------------------|----------------------------|----------------------------|
| Total Internal Area | <b>87.2 m</b> <sup>2</sup> | <b>938 ft</b> <sup>2</sup> |
| Bedroom 2           | 2.88m x 4.16m              | 9' 5" x 13' 7"             |
| Bedroom 1           | 2.88m x 4.30m              | 9' 5" x 14' 11"            |
| Dining Room         |                            |                            |
| Living / Kitchen /  | 5.09m x 8.58m              | 16' 7" x 28' 2"            |

| <b>DW</b> - Dishwasher     |
|----------------------------|
| WD - Washer Dryer          |
| W - Wardrobe               |
| <b>FF</b> - Fridge/Freezer |
| <b>B</b> - Boiler          |
| <b>S</b> - Store           |
|                            |