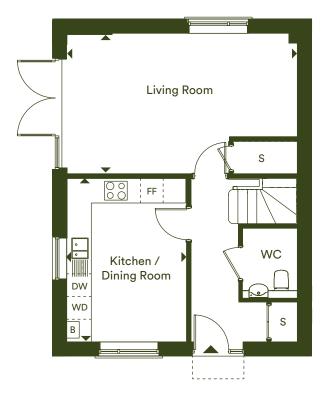

## Two bedroom house

Plot 238

First floor

Ground floor

| Garden              | 75.1 m <sup>2</sup>        | 808 ft <sup>2</sup>        |
|---------------------|----------------------------|----------------------------|
| Total Internal Area | <b>87.2 m</b> <sup>2</sup> | <b>938 ft</b> <sup>2</sup> |
| Bedroom 2           | 2.88m x 4.16m              | 9' 5" x 13' 7"             |
| Bedroom 1           | 2.88m x 4.30m              | 9' 5" x 14' 11"            |
| Dining Room         |                            |                            |
| Living / Kitchen /  | 5.09m x 8.58m              | 16' 7" x 28' 2"            |

DW - Dishwasher
WD - Washer Dryer
W - Wardrobe
FF - Fridge/Freezer
B - Boiler
S - Store

@ marleigh@lqgroup.org.uk **© 0333 003 2367** Iqhomes.com/marleigh

**Disclaimer** All information in this document is correct at the time of publication going to print September 2022. The contents of this brochure should not be considered material information for the purposes of purchasing a home. No image or photograph (whether computer generated or otherwise) is taken as a statement or representation of fact, and no image or photograph (whether computer generated or otherwise) is taken as a statement or representation of fact, and no image or photograph (whether computer generated or otherwise) is taken as a statement or representation of fact, and no image or photograph (whether computer generated or otherwise) is taken as a statement or representation of fact, and no image or photograph (whether computer generated or otherwise) is taken as a statement or representation of fact, and no image or photograph (whether computer generated or otherwise) is taken as a statement or representation of fact, and no image or photograph (whether computer generated or otherwise) is taken as a statement or representation of fact, and no image or photograph (whether computer generated or otherwise) is taken as a statement or representation of fact, and no image or photograph (whether computer generated or otherwise) is taken as a statement or representation of fact, and no image or photograph (whether computer generated or otherwise) is taken as a statement or representation of fact, and no image or photograph (whether computer generated or otherwise) is taken as a statement or representation of fact, and no image or photograph (whether computer generated or otherwise) is taken as a statement or representation of fact, and no image or photograph (whether computer generated or otherwise) is taken as a statement or representation of fact, and no image or photograph (whether computer generated or otherwise) is taken as a statement or representation of fact, and no image or photograph (whether computer generated or otherwise) is taken as a statement or representating (whether computer generated o or otherwise) forms part of any offer, contract, warranty or representation. Your home is at risk if you fail to keep up repayments on a mortgage, rent or other loan secured on it. Please make sure you can afford the repayments before you take out a mortgage.