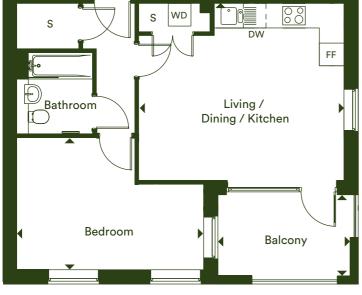

## One bedroom apartment

Plots C06, C09\*†, C13, C16\* & C20 \* Plots are handed <sup>†</sup> Plot C09 has a terrace

### Dimensions

| Living / Dining / Kitchen | 7.15m x 3.68m       | 23' 5" x 12' 1"     |
|---------------------------|---------------------|---------------------|
| Bedroom                   | 3.92m x 3.47m       | 12' 10" x 11' 5"    |
| Total Internal Area       | 50.9 m <sup>2</sup> | 548 ft <sup>2</sup> |
|                           |                     |                     |

F/F - Fridge/Freezer | S - Storage | WD - Washer Dryer | DW - Dishwasher |

The floor plans provided are intended to only give a general indication of the proposed floor layout, are not drawn to scale and are not intended to form part of any offer, contract, warranty or representation. Measurements are given to the widest point, are approximate and are given as a guide only. They must not be relied upon as a statement or representation of fact. Do not use these measurements for carpet sizes, appliance spaces or items of furniture. Kitchen, bathroom and utility layouts may differ to build, and specific plot sizes and layouts may vary within the same unit type. For further clarification regarding specific individual plots, please ask our Sales Advisors.