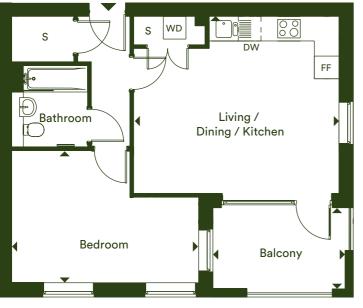

## One bedroom apartment

Plots B07 & B13

Bedroom WD Ţ Bathroom DW 00 00 Living / Balcony Dining / Kitchen FF

#### Dimensions

| Living / Dining / Kitchen | 4.98m x 4.46m       | 16' 4" x 14' 8"     |
|---------------------------|---------------------|---------------------|
| Bedroom                   | 5.10m x 3.00m       | 16' 9" x 9' 10"     |
| Total Internal Area       | 53.2 m <sup>2</sup> | 572 ft <sup>2</sup> |
| Balcony                   | 3.83m x 1.80m       | 12' 6" x 5' 9"      |

### F/F - Fridge/Freezer | S - Storage | WD - Washer Dryer | DW - Dishwasher |

The floor plans provided are intended to only give a general indication of the proposed floor layout, are not drawn to scale and are not intended to form part of any offer, contract, warranty or representation. Measurements are given to the widest point, are approximate and are given as a guide only. They must not be relied upon as a statement or representation of fact. Do not use these measurements for carpet sizes, appliance spaces or items of furniture. Kitchen, bathroom and utility layouts may differ to build, and specific plot sizes and layouts may vary within the same unit type. For further clarification regarding specific individual plots, please ask our Sales Advisors.