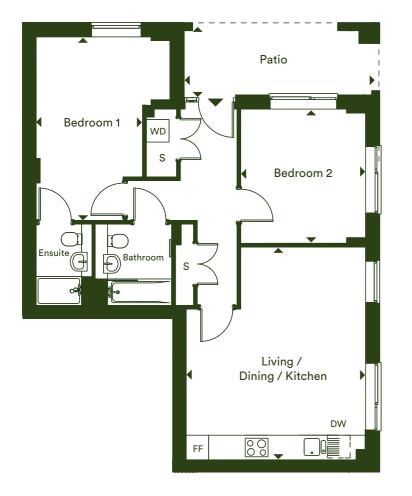

## Two bedroom apartment

Plot B02

Ground Floor

### Dimensions

| Living / Dining / Kitchen | 5.58m x 4.80m              | 18' 4" x 15' 9"            |
|---------------------------|----------------------------|----------------------------|
| Bedroom 1                 | 4.89m x 2.85m              | 16' 1" x 9' 4"             |
| Bedroom 2                 | 3.59m x 3.34m              | 11' 9" x 10' 11"           |
| Total Internal Area       | <b>71.3</b> m <sup>2</sup> | <b>767 ft</b> <sup>2</sup> |
| Patio                     | 4.82m x 1.70m              | 15' 8" x 5' 7"             |

### F/F - Fridge/Freezer | S - Storage | WD - Washer Dryer | DW - Dishwasher |

The floor plans provided are intended to only give a general indication of the proposed floor layout, are not drawn to scale and are not intended to form part of any offer, contract, warranty or representation. Measurements are given to the widest point, are approximate and are given as a guide only. They must not be relied upon as a statement or representation of fact. Do not use these measurements for carpet sizes, appliance spaces or items of furniture. Kitchen, bathroom and utility layouts may differ to build, and specific plot sizes and layouts may vary within the same unit type. For further clarification regarding specific individual plots, please ask our Sales Advisors.