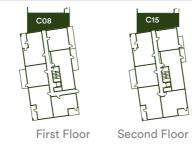

Second Floor

Third Floor

Plots C08<sup>+</sup> & C15

<sup>†</sup> Plot C08 has a terrace