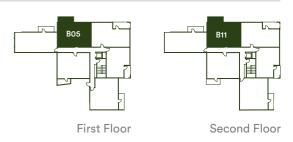

74m       | 20' 3" x 12' 3"     |

F/F - Fridge/Freezer | S - Storage | WD - Washer Dryer | DW - Dishwasher |

The floor plans provided are intended to only give a general indication of the proposed floor layout, are not drawn to scale and are not intended to form part of any offer, contract, warranty or representation. Measurements are given to the widest point, are approximate and are given as a guide only. They must not be relied upon as a statement or representation of fact. Do not use these measurements for carpet sizes, appliance spaces or items of furniture. Kitchen, bathroom and utility layouts may differ to build, and specific plot sizes and layouts may vary within the same unit type. For further clarification regarding specific individual plots, please ask our Sales Advisors.





Plot B01



## Two bedroom apartment

Plot B02



Ground Floor



### Dimensions

| Living / Dining / Kitchen | 5.58m x 4.80m              | 18' 4" x 15' 9"            |
|---------------------------|----------------------------|----------------------------|
| Bedroom 1                 | 4.89m x 2.85m              | 16' 1" x 9' 4"             |
| Bedroom 2                 | 3.59m x 3.34m              | 11' 9" x 10' 11"           |
| Total Internal Area       | <b>71.3</b> m <sup>2</sup> | <b>767 ft</b> <sup>2</sup> |
| Patio                     | 4.82m x 1.70m              | 15' 8" x 5' 7"             |

### F/F - Fridge/Freezer | S - Storage | WD - Washer Dryer | DW - Dishwasher |

The floor plans provided are intended to only give a general indication of the proposed floor layout, are n