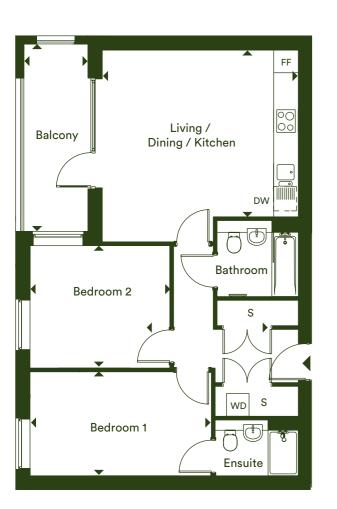

## Two bedroom apartment

Plots C5, C12 & C19

### Dimensions

| Living / Dining / Kitchen | 5.24m x 5.10m       | 17' 2" x 16' 9"     |
|---------------------------|---------------------|---------------------|
| Bedroom 1                 | 4.69m x 3.05m       | 15' 5" x 9' 10"     |
| Bedroom 2                 | 3.69m x 3.01m       | 12' 1" x 9' 11"     |
| Total Internal Area       | 70.1 m <sup>2</sup> | 755 ft <sup>2</sup> |
| Balcony                   | 5.17m x 1.68m       | 17' 0" x 5' 6"      |
|                           |                     |                     |

F/F - Fridge/Freezer | S - Storage | WD - Washer Dryer | DW - Dishwasher |

The floor plans provided are intended to only give a general indication of the proposed floor layout, are not drawn to scale and are not intended to form part of any offer, contract, warranty or representation. Measurements are given to the widest point, are approximate and are given as a guide only. They must not be relied upon as a statement or representation of fact. Do not use these measurements for carpet sizes, appliance spaces or items of furniture. Kitchen, bathroom and utility layouts may differ to build, and specific plot sizes and layouts may vary within the same unit type. For further clarification regarding specific individual plots, please ask our Sales Advisors.