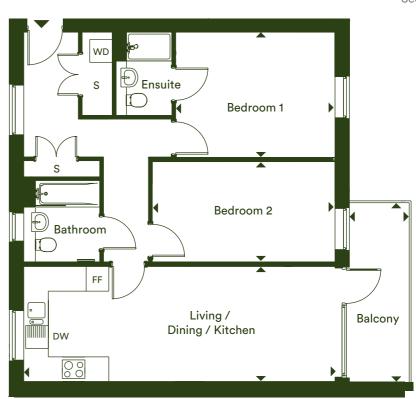

## Two bedroom apartment

Plot B08

#### Dimensions

| Balcony                   | 4.80m x 1.63m       | 15' 7" x 5' 3"      |
|---------------------------|---------------------|---------------------|
| Total Internal Area       | 76.5 m <sup>2</sup> | 823 ft <sup>2</sup> |
| Bedroom 2                 | 4.87m x 2.70m       | 16' 0" x 8' 10"     |
| Bedroom 1                 | 4.25m x 3.35m       | 14' 0" x 11' 0"     |
| Living / Dining / Kitchen | 8.28m x 3.09m       | 27' 2" x 10' 2"     |

F/F - Fridge/Freezer | S - Storage | WD - Washer Dryer | DW - Dishwasher |

The floor plans provided are intended to only give a general indication of the proposed floor layout, are not drawn to scale and are not intended to form part of any offer, contract, warranty or representation. Measurements are given to the widest point, are approximate and are given as a guide only. They must not be relied upon as a statement or representation of fact. Do not use these measurements for carpet sizes, appliance spaces or items of furniture. Kitchen, bathroom and utility layouts may differ to build, and specific plot sizes and layouts may vary within the same unit type. For further clarification regarding specific individual plots, please ask our Sales Advisors.

Second Floor