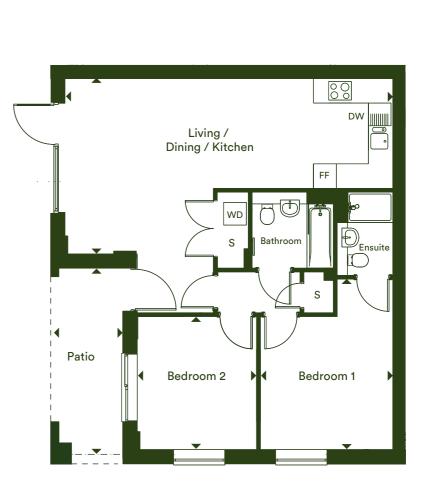

## Two bedroom apartment

Plot C02

### Dimensions

| Patio                     | 4.82m x 1.91m     | 15' 9" x 6' 3"      |
|---------------------------|-------------------|---------------------|
| Total Internal Area       | 80 m <sup>2</sup> | 861 ft <sup>2</sup> |
| Bedroom 2                 | 3.93m x 3.08m     | 12' 11" x 10' 1"    |
| Bedroom 1                 | 5.61m x 2.95m     | 18' 5" x 9' 8"      |
| Living / Dining / Kitchen | 6.04m x 5.30m     | 19' 10" x 17' 5"    |