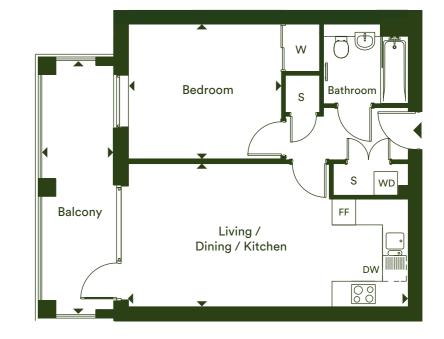

## One bedroom apartment

Plots B07 & B13

Bedroom WD Ţ Bathroom DW 00 00 Living / Balcony Dining / Kitchen FF

#### Dimensions

| Living / Dining / Kitchen | 4.98m x 4.46m       | 16' 4" x 14' 8"     |
|---------------------------|---------------------|---------------------|
| Bedroom                   | 5.10m x 3.00m       | 16' 9" x 9' 10"     |
| Total Internal Area       | 53.2 m <sup>2</sup> | 572 ft <sup>2</sup> |
| Balcony                   | 3.83m x 1.80m       | 12' 6" x 5' 9"      |

### F/F - Fridge/Freezer | S - Storage | WD - Washer Dryer | DW - Dishwasher |

The floor plans provided are intended to only give a general indication of the proposed floor layout, are not drawn to scale and are not intended to form part of any offer, contract, warranty or representation. Measurements are given to the widest point, are approximate and are given as a guide only. They must not be relied upon as a statement or representation of fact. Do not use these measurements for carpet sizes, appliance spaces or items of furniture. Kitchen, bathroom and utility layouts may differ to build, and specific plot sizes and layouts may vary within the same unit type. For further clarification regarding specific individual plots, please ask our Sales Advisors.