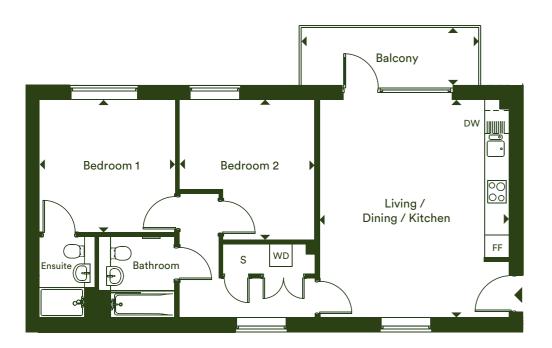

First Floor

Plots B04 & B10

#### Dimensions

| Living / Dining / Kitchen | 5.82m x 4.98m       | 19' 1" x 16' 4"     |
|---------------------------|---------------------|---------------------|
| Bedroom 1                 | 3.65m x 3.56m       | 12' 0" x 11' 8"     |
| Bedroom 2                 | 3.76m x 3.63m       | 12' 4" x 11' 11"    |
| Total Internal Area       | 71.8 m <sup>2</sup> | 773 ft <sup>2</sup> |
| Balcony                   | 4.80m x 1.57m       | 15' 7" x 5' 2"      |

### F/F - Fridge/Freezer | S - Storage | WD - Washer Dryer | DW - Dishwasher |

The floor plans provided are intended to only give a general indication of the proposed floor layout, are not drawn to scale and are not intended to form part of any offer, contract, warranty or representation. Measurements are given to the widest point, are approximate and are given as a guide only. They must not be relied upon as a statement or representation of fact. Do not use these measurements for carpet sizes, appliance spaces or items of furniture. Kitchen, bathroom and utility layouts may differ to build, and specific plot sizes and layouts may vary within the same unit type. For further clarification regarding specific individual plots, please ask our Sales Advisors.