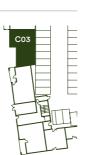

Ground Floor

Plot C03

### Dimensions

| Patio                     | 5.86m x 1.91m       | 19' 2" x 6' 3"      |
|---------------------------|---------------------|---------------------|
| Total Internal Area       | 78.7 m <sup>2</sup> | 847 ft <sup>2</sup> |
| Bedroom 2                 | 4.21m x 2.99m       | 13' 10" x 9' 10"    |
| Bedroom 1                 | 5.55m x 3.11m       | 18' 3" x 10' 3"     |
| Living / Dining / Kitchen | 6.44m x 3.95m       | 21' 1" x 13' 0"     |