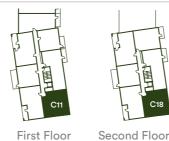

12' 9"     |

F/F - Fridge/Freezer | S - Storage | WD - Washer Dryer | DW - Dishwasher |

The floor plans provided are intended to only give a general indication of the proposed floor layout, are not drawn to scale and are not intended to form part of any offer, contract, warranty or representation. Measurements are given to the widest point, are approximate and are given as a guide only. They must not be relied upon as a statement or representation of fact. Do not use these measurements for carpet sizes, appliance spaces or items of furniture. Kitchen, bathroom and utility layouts may differ to build, and specific plot sizes and layouts may vary within the same unit type. For further clarification regarding specific individual plots, please ask our Sales Advisors.







Plots C11 & C18





### Dimensions

| Living / Dining / Kitchen | 6.28m x 4.54m       | 20' 7" x 14' 11"    |
|---------------------------|---------------------|---------------------|
| Bedroom 1                 | 4.84m x 2.80m       | 15' 10" x 9' 2"     |
| Bedroom 2                 | 3.69m x 2.13m       | 12' 1" x 7' 0"      |
| Total Internal Area       | 63.3 m <sup>2</sup> | 680 ft <sup>2</sup> |
| Balcony                   | 3.71m x 2.15m       | 12' 2" x 7' 1"      |

### F/F - Fridge/Freezer | S - Storage | WD - Washer Dryer | DW - Dishwasher |

The floor plans provided are intended to only give a general indication of the proposed floor layout, are not drawn to scale and are not intended to form part of any offer, contract, warranty or representation. Measurements are given to the widest point,