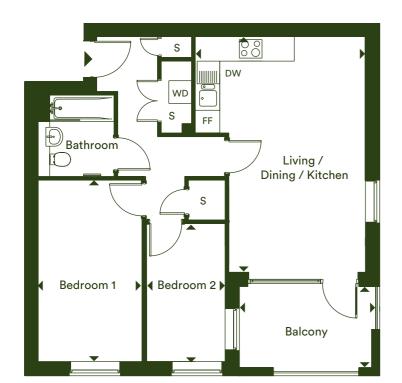

## Two bedroom apartment

Plots C5, C12 & C19

### Dimensions

| Living / Dining / Kitchen | 5.24m x 5.10m       | 17' 2" x 16' 9"     |
|---------------------------|---------------------|---------------------|
| Bedroom 1                 | 4.69m x 3.05m       | 15' 5" x 9' 10"     |
| Bedroom 2                 | 3.69m x 3.01m       | 12' 1" x 9' 11"     |
| Total Internal Area       | 70.1 m <sup>2</sup> | 755 ft <sup>2</sup> |
| Balcony                   | 5.17m x 1.68m       | 17' 0" x 5' 6"      |
|                           |                     |                     |