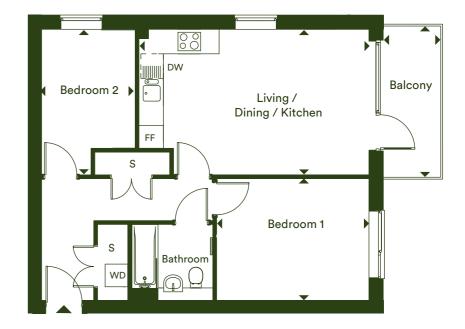

## Two bedroom apartment

Plots B06 & B12

#### Dimensions

| Balcony                   | 4.95m x 1.91m     | 16' 2" x 6' 3"      |
|---------------------------|-------------------|---------------------|
| Total Internal Area       | 70 m <sup>2</sup> | 753 ft <sup>2</sup> |
| Bedroom 2                 | 3.76m x 3.25m     | 12' 4" x 10' 8"     |
| Bedroom 1                 | 4.84m x 2.80m     | 15' 11" x 9' 2"     |
| Living / Dining / Kitchen | 5.10m x 5.00m     | 16' 9" x 16' 5"     |

F/F - Fridge/Freezer | S - Storage | WD - Washer Dryer | DW - Dishwasher |

The floor plans provided are intended to only give a general indication of the proposed floor layout, are not drawn to scale and are not intended to form part of any offer, contract, warranty or representation. Measurements are given to the widest point, are approximate and are given as a guide only. They must not be relied upon as a statement or representation of fact. Do not use these measurements for carpet sizes, appliance spaces or items of furniture. Kitchen, bathroom and utility layouts may differ to build, and specific plot sizes and layouts may vary within the same unit type. For further clarification regarding specific individual plots, please ask our Sales Advisors.