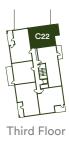

m       | 20' 1" x 12' 9"     |

F/F - Fridge/Freezer | S - Storage | WD - Washer Dryer | DW - Dishwasher |

The floor plans provided are intended to only give a general indication of the proposed floor layout, are not drawn to scale and are not intended to form part of any offer, contract, warranty or representation. Measurements are given to the widest point, are approximate and are given as a guide only. They must not be relied upon as a statement or representation of fact. Do not use these measurements for carpet sizes, appliance spaces or items of furniture. Kitchen, bathroom and utility layouts may differ to build, and specific plot sizes and layouts may vary within the same unit type. For further clarification regarding specific individual plots, please ask our Sales Advisors.







Plots C11 & C18





### Dimensions

| Living / Dining / Kitchen | 6.28m x 4.54m       | 20' 7" x 14' 11"    |
|---------------------------|---------------------|---------------------|
| Bedroom 1                 | 4.84m x 2.80m       | 15' 10" x 9' 2"     |
| Bedroom 2                 | 3.69m x 2.13m       | 12' 1" x 7' 0"      |
| Total Internal Area       | 63.3 m <sup>2</sup> | 680 ft <sup>2</sup> |
| Balcony                   | 3.71m x 2.15m       | 12' 2" x 7' 1"      |

### F/F - Fridge/Freezer | S - Storage | WD - Washer Dryer | DW - Dishwasher |

The floor plans provided are intended to only give a general indication of the proposed floor layout, are not drawn to scale and are not intended to form part of any offer, contract, warranty or representation. Measurements are given to