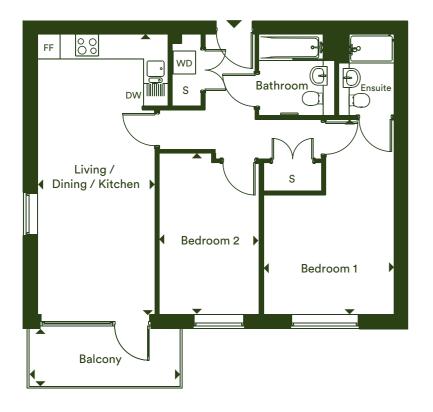

First Floor

Second Floor

Plots B03<sup>+</sup> & B09

<sup>†</sup> Plot B03 has a terrace

### Dimensions

| Living / Dining / Kitchen | 7.41m x 3.15m     | 24' 4" x 10' 4"     |
|---------------------------|-------------------|---------------------|
| Bedroom 1                 | 5.20m x 3.51m     | 17' 1" x 11' 6"     |
| Bedroom 2                 | 4.30m x 2.69m     | 14' 1" x 8' 10"     |
| Total Internal Area       | 70 m <sup>2</sup> | 753 ft <sup>2</sup> |
| Balcony                   | 4.10m x 1.57m     | 13' 5" x 5' 2"      |