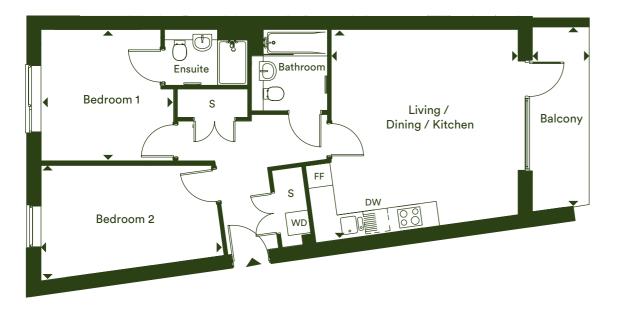

## Two bedroom apartment

Plots C10<sup>+</sup>, C17 & C23

<sup>†</sup> Plot C10 has a terrace

### Dimensions

| Balcony                   | 7.35m x 1.80m       | 24' 1" x 5' 9"      |
|---------------------------|---------------------|---------------------|
| Total Internal Area       | 72.5 m <sup>2</sup> | 780 ft <sup>2</sup> |
| Bedroom 2                 | 3.48m x 3.23m       | 11' 5" x 10' 7"     |
| Bedroom 1                 | 4.36m x 2.89m       | 14' 4" x 9' 6"      |
| Living / Dining / Kitchen | 6.66m x 3.78m       | 21' 10" x 12' 5"    |