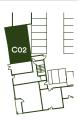

## Two bedroom apartment

Plot C02

### Dimensions

| Patio                     | 4.82m x 1.91m     | 15' 9" x 6' 3"      |
|---------------------------|-------------------|---------------------|
| Total Internal Area       | 80 m <sup>2</sup> | 861 ft <sup>2</sup> |
| Bedroom 2                 | 3.93m x 3.08m     | 12' 11" x 10' 1"    |
| Bedroom 1                 | 5.61m x 2.95m     | 18' 5" x 9' 8"      |
| Living / Dining / Kitchen | 6.04m x 5.30m     | 19' 10" x 17' 5"    |