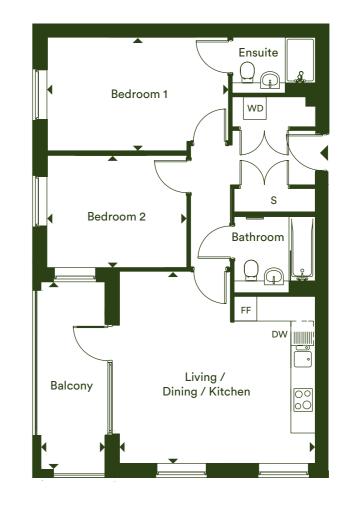

## Two bedroom apartment

Plots C10<sup>+</sup>, C17 & C23

<sup>†</sup> Plot C10 has a terrace

### Dimensions

| Balcony                   | 7.35m x 1.80m       | 24' 1" x 5' 9"      |
|---------------------------|---------------------|---------------------|
| Total Internal Area       | 72.5 m <sup>2</sup> | 780 ft <sup>2</sup> |
| Bedroom 2                 | 3.48m x 3.23m       | 11' 5" x 10' 7"     |
| Bedroom 1                 | 4.36m x 2.89m       | 14' 4" x 9' 6"      |
| Living / Dining / Kitchen | 6.66m x 3.78m       | 21' 10" x 12' 5"    |