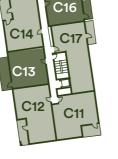

### **Franklin Building Block C - Plot locators**

**Ground Floor** 

First Floor

C15

C22

C23

C21

C20

C19

Second Floor

Third Floor

C18

Key

6

Shared Ownership Apartments do not share any internal communal areas with Affordable Rent Apartments.

## One bedroom apartment

Plots C06, C09\*†, C13, C16\* & C20 \* Plots are handed <sup>†</sup> Plot C09 has a terrace

## Two bedroom apartment

Plot C22

Plots C11 & C18

## Two bedroom apartment

Plots C5, C12 & C19

First Floor

Second Floor

Third Floor

Plots C07, C14 & C21

## Two bedroom apartment

Plots C10<sup>+</sup>, C17 & C23

<sup>†</sup> Plot C10 has a terrace

Second Floor

Third Floor

Plots C08<sup>+</sup> & C15

<sup>†</sup> Plot C08 has a terrace