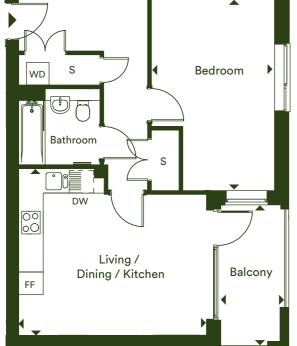

## One bedroom apartment

Plots B07 & B13

Bedroom WD Ţ Bathroom DW 00 00 Living / Balcony Dining / Kitchen FF

#### Dimensions

| Living / Dining / Kitchen | 4.98m x 4.46m       | 16' 4" x 14' 8"     |
|---------------------------|---------------------|---------------------|
| Bedroom                   | 5.10m x 3.00m       | 16' 9" x 9' 10"     |
| Total Internal Area       | 53.2 m <sup>2</sup> | 572 ft <sup>2</sup> |
| Balcony                   | 3.83m x 1.80m       | 12' 6" x 5' 9"      |

### F/F - Fridge/Freezer | S - Storage | WD - Washer Dryer | DW - Dishwasher |

The floor plans provided are intended to only give a general indication of the proposed floor layout, are not drawn to scale and are not intended to form part of any offer, contract, warranty or representation. Measurements are given to the widest point, are approximate and are given as a guide only. They must not be relied upon as a statement or representation of fact. Do not use these measurements for carpet sizes, appliance spaces or items of furniture. Kitchen, bathroom and utility layouts may differ to build, and specific plot sizes and layouts may vary within the same unit type. For further clarification regarding specific individual plots, please ask our Sales Advisors.