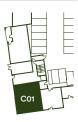

## Two bedroom apartment

Plot C01

#### Dimensions

| Patio                     | 4.82m x 1.70m              | 15' 9" x 5' 6"      |
|---------------------------|----------------------------|---------------------|
| Total Internal Area       | <b>75.3</b> m <sup>2</sup> | 811 ft <sup>2</sup> |
| Bedroom 2                 | 3.51m x 3.17m              | 11' 6" x 10' 5"     |
| Bedroom 1                 | 4.55m x 3.55m              | 14' 11" x 11' 8"    |
| Living / Dining / Kitchen | 8.69m x 4.59m              | 28' 6" x 15' 1"     |