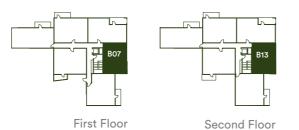

## **Kestrel Building Block B - Plot locators**

**Ground Floor** 

First Floor

Second Floor

## One bedroom apartment

Plots B07 & B13

Bedroom WD Ţ Bathroom DW 00 00 Living / Balcony Dining / Kitchen FF