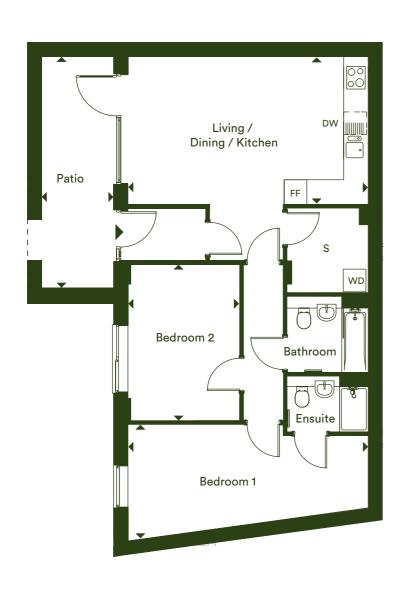

## Two bedroom apartment

Plot C01

#### Dimensions

| Patio                     | 4.82m x 1.70m              | 15' 9" x 5' 6"      |
|---------------------------|----------------------------|---------------------|
| Total Internal Area       | <b>75.3</b> m <sup>2</sup> | 811 ft <sup>2</sup> |
| Bedroom 2                 | 3.51m x 3.17m              | 11' 6" x 10' 5"     |
| Bedroom 1                 | 4.55m x 3.55m              | 14' 11" x 11' 8"    |
| Living / Dining / Kitchen | 8.69m x 4.59m              | 28' 6" x 15' 1"     |