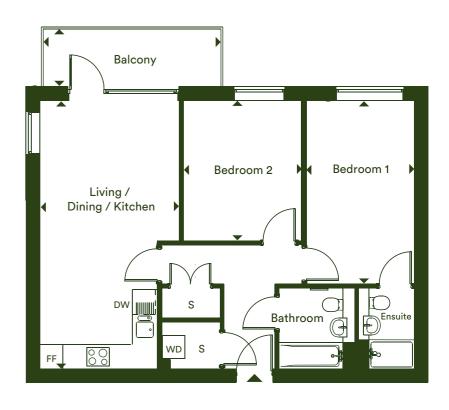

## Two bedroom apartment

Plots B05 & B11

#### Dimensions

| Balcony                   | 4.80m x 1.57m       | 15' 7" x 5' 2"      |
|---------------------------|---------------------|---------------------|
| Total Internal Area       | 70.3 m <sup>2</sup> | 757 ft <sup>2</sup> |
| Bedroom 2                 | 3.75m x 3.17m       | 12' 4" x 10' 5"     |
| Bedroom 1                 | 4.89m x 2.91m       | 16' 0" x 9' 7"      |
| Living / Dining / Kitchen | 6.18m x 3.74m       | 20' 3" x 12' 3"     |