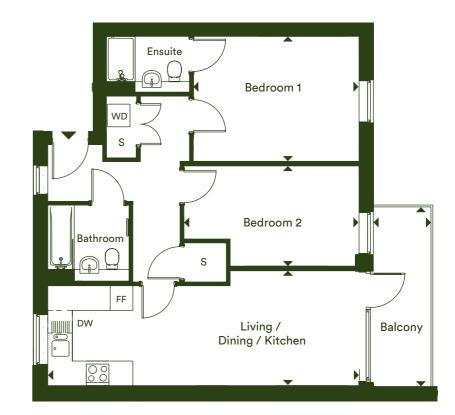

## Two bedroom apartment

Plots B05 & B11

#### Dimensions

| Balcony                   | 4.80m x 1.57m       | 15' 7" x 5' 2"      |
|---------------------------|---------------------|---------------------|
| Total Internal Area       | 70.3 m <sup>2</sup> | 757 ft <sup>2</sup> |
| Bedroom 2                 | 3.75m x 3.17m       | 12' 4" x 10' 5"     |
| Bedroom 1                 | 4.89m x 2.91m       | 16' 0" x 9' 7"      |
| Living / Dining / Kitchen | 6.18m x 3.74m       | 20' 3" x 12' 3"     |

F/F - Fridge/Freezer | S - Storage | WD - Washer Dryer | DW - Dishwasher |

The floor plans provided are intended to only give a general indication of the proposed floor layout, are not drawn to scale and are not intended to form part of any offer, contract, warranty or representation. Measurements are given to the widest point, are approximate and are given as a guide only. They must not be relied upon as a statement or representation of fact. Do not use these measurements for carpet sizes, appliance spaces or items of furniture. Kitchen, bathroom and utility layouts may differ to build, and specific plot sizes and layouts may vary within the same unit type. For further clarification regarding specific individual plots, please ask our Sales Advisors.