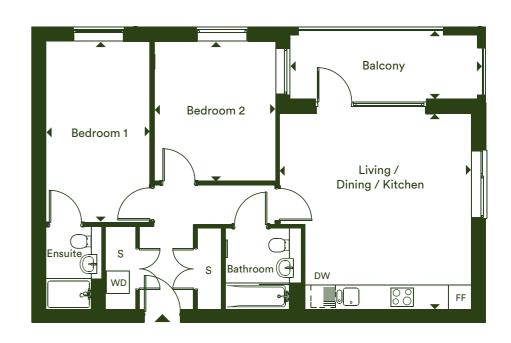

## Two bedroom apartment

Plots B06 & B12

#### Dimensions

| Balcony                   | 4.95m x 1.91m     | 16' 2" x 6' 3"      |
|---------------------------|-------------------|---------------------|
| Total Internal Area       | 70 m <sup>2</sup> | 753 ft <sup>2</sup> |
| Bedroom 2                 | 3.76m x 3.25m     | 12' 4" x 10' 8"     |
| Bedroom 1                 | 4.84m x 2.80m     | 15' 11" x 9' 2"     |
| Living / Dining / Kitchen | 5.10m x 5.00m     | 16' 9" x 16' 5"     |

F/F - Fridge/Freezer | S - Storage | WD - Washer Dryer | DW - Dishwasher |

The floor plans provided are intended to only give a general indication of the proposed floor layout, are not drawn to scale and are not intended to form part of any offer, contract, warranty or representation. Measurements are given to the widest point, are approximate and are given as a guide only. They must not be relied upon as a statement or representation of fact. Do not use these measurements for carpet sizes, appliance spaces or items of furniture. Kitchen, bathroom and utility layouts may differ to build, and specific plot sizes and layouts may vary within the same unit type. For further clarification regarding specific individual plots, please ask our Sales Advisors.