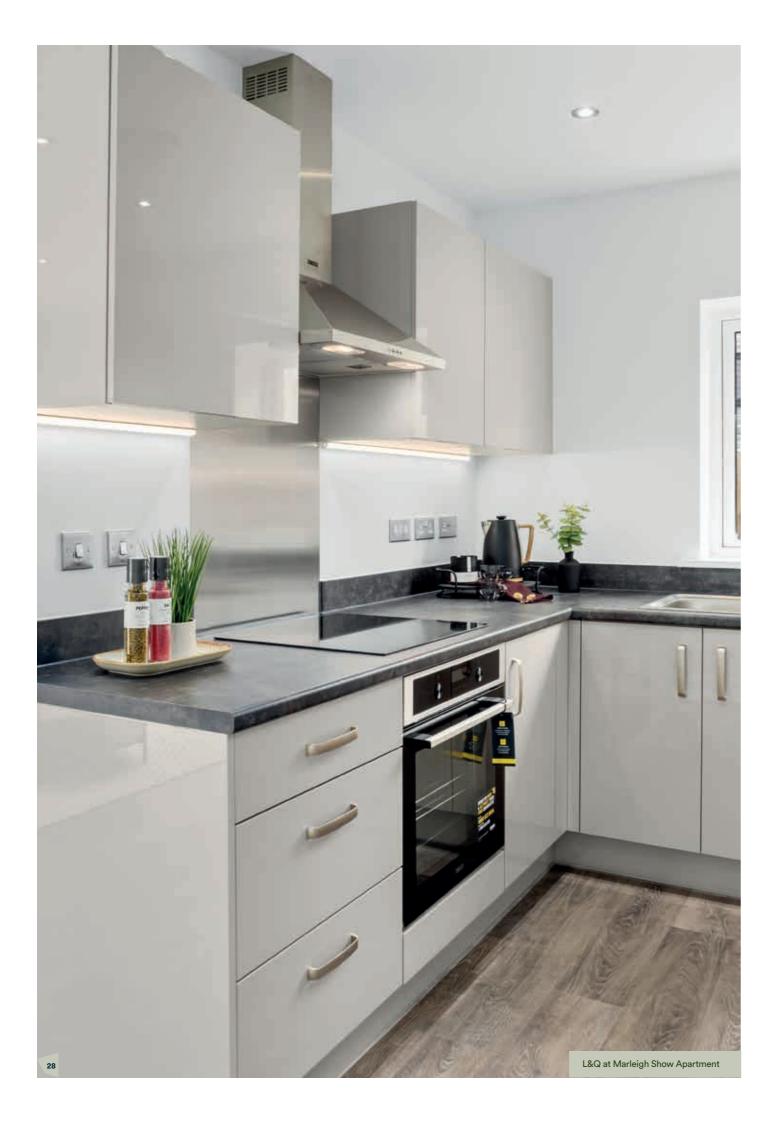

### Kitchen

- Contemporary Symphony kitchen with soft close doors and drawers
- Laminate worktop with matching upstand
- Stainless steel splashback behind the hob
- Under cupboard LED lighting
- Stainless steel 1.5 bowl sink with accompanying chrome mixer tap
- Fully integrated appliances including oven, hob, fridge/freezer, dishwasher
- Stainless steel extractor

### Bathroom

- Chrome plated bath, shower and basin taps
- Contemporary white sanitary-ware
- Bath with glass shower screen
- Chrome heated towel rail
- Shaver socket
- Neutral ceramic wall tiles
- Neutral ceramic floor tiles

### **Electrical**

- LED downlights to kitchen/living/dining areas, bathrooms, cloakrooms and hallways
- Pendant lights to bedrooms
- Polished chrome switches and sockets to all rooms
- Television points to the lounge and master bedroom
- Mains operated ceiling mounted smoke/ heat detector
- Hands-free wall mounted video door entry handset

### General

- Neutral emulsion paint to all walls and ceilings
- White satin architraves and skirting boards
- Amtico flooring to open-plan living/kitchen/dining areas, WC, cupboards and hallways
- Neutral fitted carpets to bedrooms
- White internal doors
- Washer/dryer positioned in utility cupboard