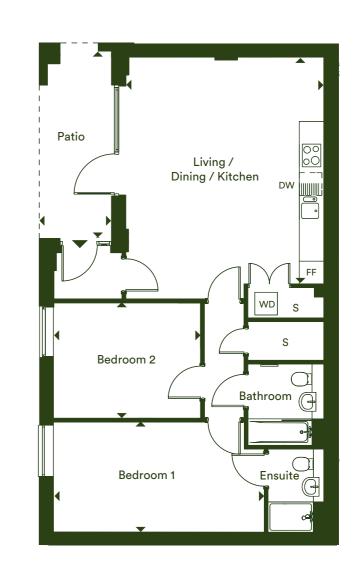

Ground Floor

Plot C03

### Dimensions

| Patio                     | 5.86m x 1.91m       | 19' 2" x 6' 3"      |
|---------------------------|---------------------|---------------------|
| Total Internal Area       | 78.7 m <sup>2</sup> | 847 ft <sup>2</sup> |
| Bedroom 2                 | 4.21m x 2.99m       | 13' 10" x 9' 10"    |
| Bedroom 1                 | 5.55m x 3.11m       | 18' 3" x 10' 3"     |
| Living / Dining / Kitchen | 6.44m x 3.95m       | 21' 1" x 13' 0"     |