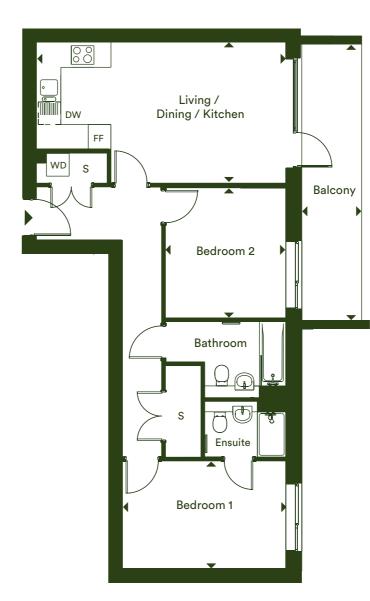

First Floor

Second Floor

Third Floor

Plots C07, C14 & C21

### Dimensions

| Living / Dining / Kitchen | 5.24m x 4.41m       | 17' 2" x 14' 6"     |
|---------------------------|---------------------|---------------------|
| Bedroom 1                 | 4.73m x 2.79m       | 15' 6" x 9' 2"      |
| Bedroom 2                 | 3.59m x 3.28m       | 11' 9" x 10' 9"     |
| Total Internal Area       | 70.1 m <sup>2</sup> | 755 ft <sup>2</sup> |
| Balcony                   | 4.96m x 1.91m       | 16' 3" x 6' 3"      |

### F/F - Fridge/Freezer | S - Storage | WD - Washer Dryer | DW - Dishwasher |

The floor plans provided are intended to only give a general indication of the proposed floor layout, are not drawn to scale and are not intended to form part of any offer, contract, warranty or representation. Measurements are given to the widest point, are approximate and are given as a guide only. They must not be relied upon as a statement or representation of fact. Do not use these measurements for carpet sizes, appliance spaces or items of furniture. Kitchen, bathroom and utility layouts may differ to build, and specific plot sizes and layouts may vary within the same unit type. For further clarification regarding specific individual plots, please ask our Sales Advisors.